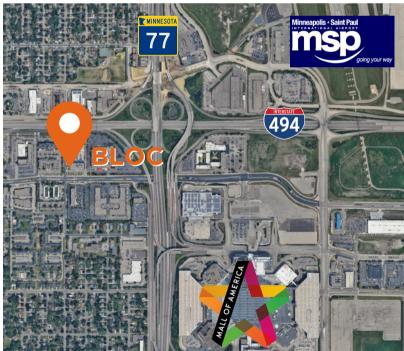

#### Highlights:

- Updated amenities including tenant lounge, conference rooms, fitness center, and grab-and-go food
- Easy access to I-494, Hwy. 77, Mall of America, and MSP Int'l Airport

Our team of professionals ensures a full-service commitment from start to finish