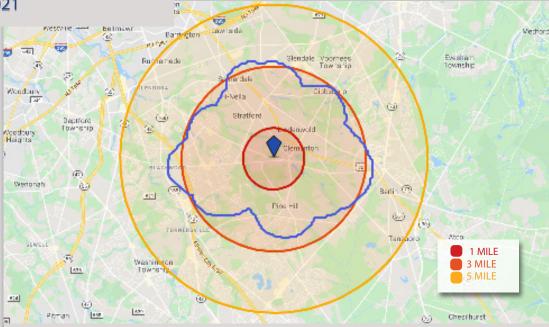

### **2019 DEMOGRAPHICS**

| POPULATION                                           | 1 MILE                 | 3 MILE                    | 5 MILE                     |
|------------------------------------------------------|------------------------|---------------------------|----------------------------|
| Total Population:<br>Total Businesses:<br>Employees: | 14,458<br>273<br>2,094 | 88,773<br>2,704<br>25,697 | 201,712<br>7,769<br>80,698 |
| HOUSEHOLDS/INCOME                                    | 1 MILE                 | 3 MILE                    | 5 MILE                     |
| Avg HH Income:<br>Avg. Housing Unit Value:           | \$64,259<br>\$145,467  | \$76,548<br>\$172,503     | \$89,281<br>\$196,955      |