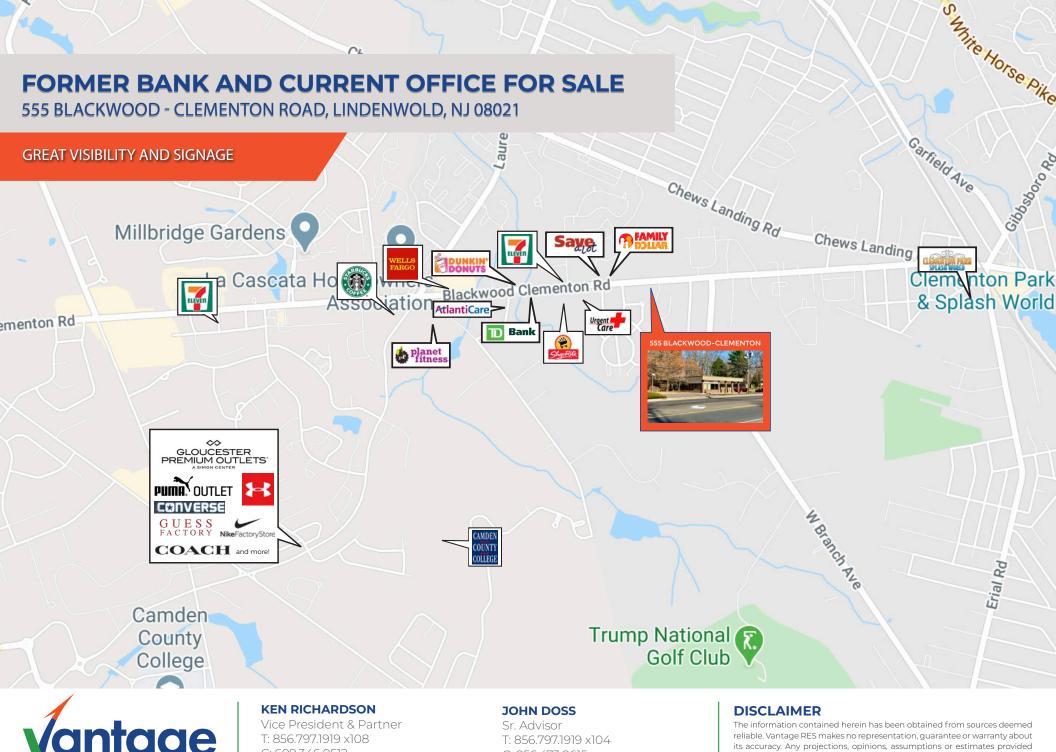

FORMER BANK AND CURRENT OFFICE FOR SALE

555 BLACKWOOD - CLEMENTON ROAD, LINDENWOLD, NJ 08021

**GREAT VISIBILITY AND SIGNAGE** 

# Property/Area Highlights

- + Single-story building located on heavily traveled Blackwood Clementon Road
- + Property has current lease in place
- + Ideal for a variety of professional business users
- + Close proximity to Routes 42 and 676 with easy access to Philadelphia