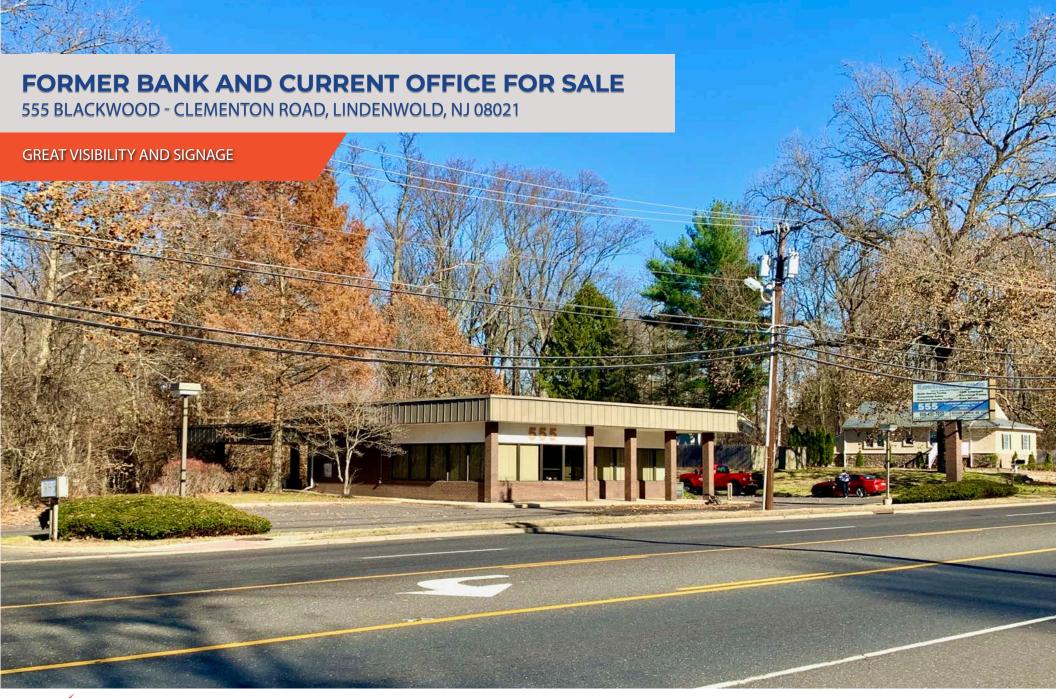

FORMER BANK AND CURRENT OFFICE FOR SALE

555 BLACKWOOD - CLEMENTON ROAD, LINDENWOLD, NJ 08021

**GREAT VISIBILITY AND SIGNAGE** 

## Offering Summary

**SF Available:** +/-2,300 SF **Acreage Available:** +/-1.89 Acres

Sale Price: \$429,000 \*Month to month lease in place\*

**Signage:** Monument sign **Zoning:** Commercial **Parking:** 20 spaces on-site

# Property/Area Highlights

- + Single-story building located on heavily traveled Blackwood Clementon Road
- + Property has current lease in place
- + Ideal for a variety of professional business users
- + Close proximity to Routes 42 and 676 with easy access to Philadelphia