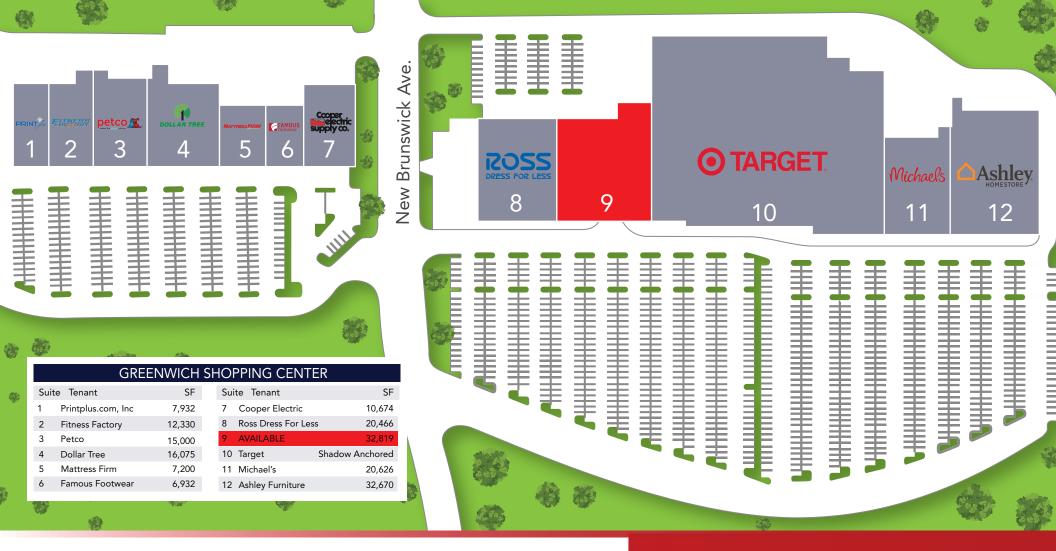

## GREENWICH CENTER PHILLIPSBURG, NEW JERSEY

**GLA:** 182,583 SF

**RENT: CALL FOR QUOTE** 

AVAILABLE: 32,819 SF

FRONTAGE: 500' ON RT. 22

NNN CHARGE: \$5.01 PSF

**TRAFFIC:** 38,252 VPD ON RT. 22

\$1.25 CAM