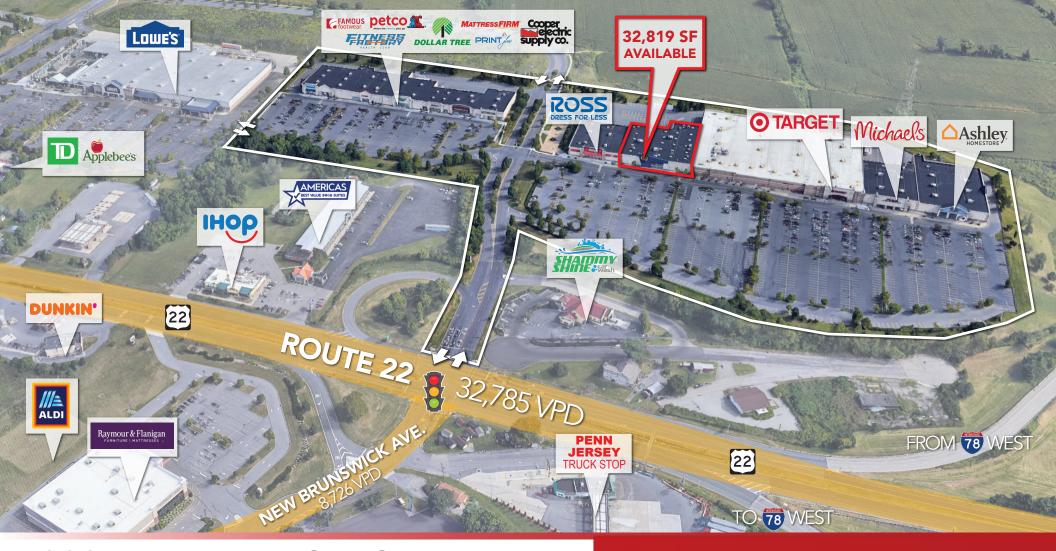

1208 NEW BRUNSWICK AVE. PHILLIPSBURG, NEW JERSEY

GREENWICH CENTER

**32,819 SF** FOR LEASE

## GREENWICH CENTER PHILLIPSBURG, NEW JERSEY

**GLA:** 182,583 SF

**RENT: CALL FOR QUOTE** 

AVAILABLE: 32,819 SF

FRONTAGE: 500' ON RT. 22

NNN CHARGE: \$5.01 PSF

**TRAFFIC:** 38,252 VPD ON RT. 22

\$1.25 CAM

## SITE INFORMATION

**NOTES:** • Multiple Pylon signs visible from

Route 22 & Route 78

- Various access points to the site
- Premier power center with national

tenant roster

GREENWICH CENTER PHILLIPSBURG, NEW JERSEY