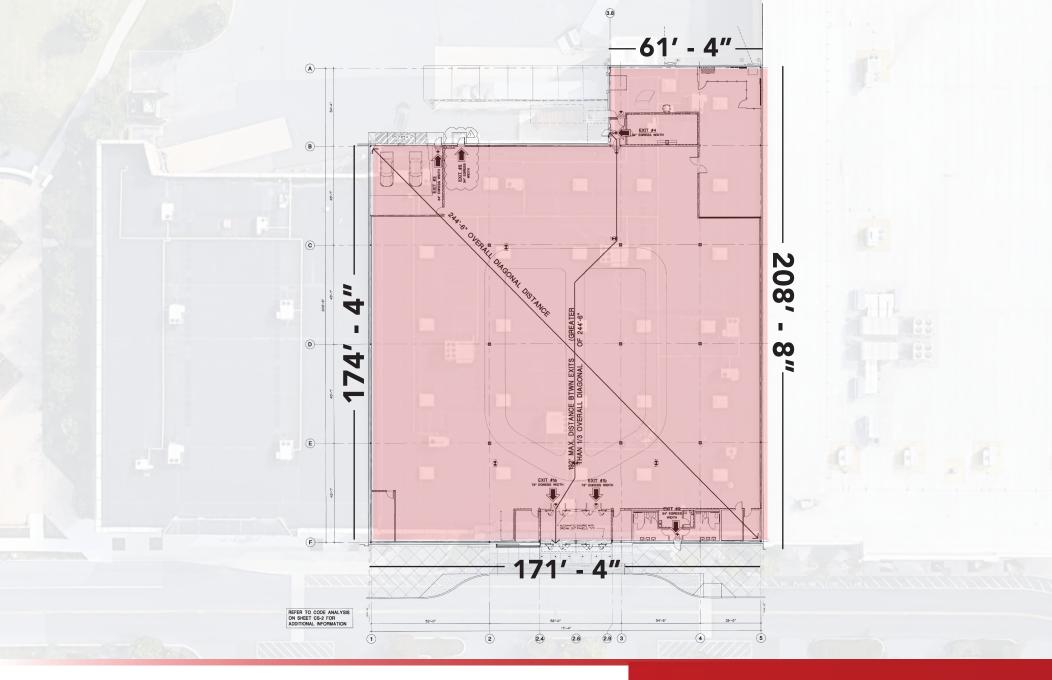

**CEILINGS:** 13'6" Floor to Lights

\$.49 INS \$3.27 TAX

20' Estimated to Ducts

FLOOR PLAN

GREENWICH CENTER PHILLIPSBURG, NEW JERSEY

LOCAL AREA