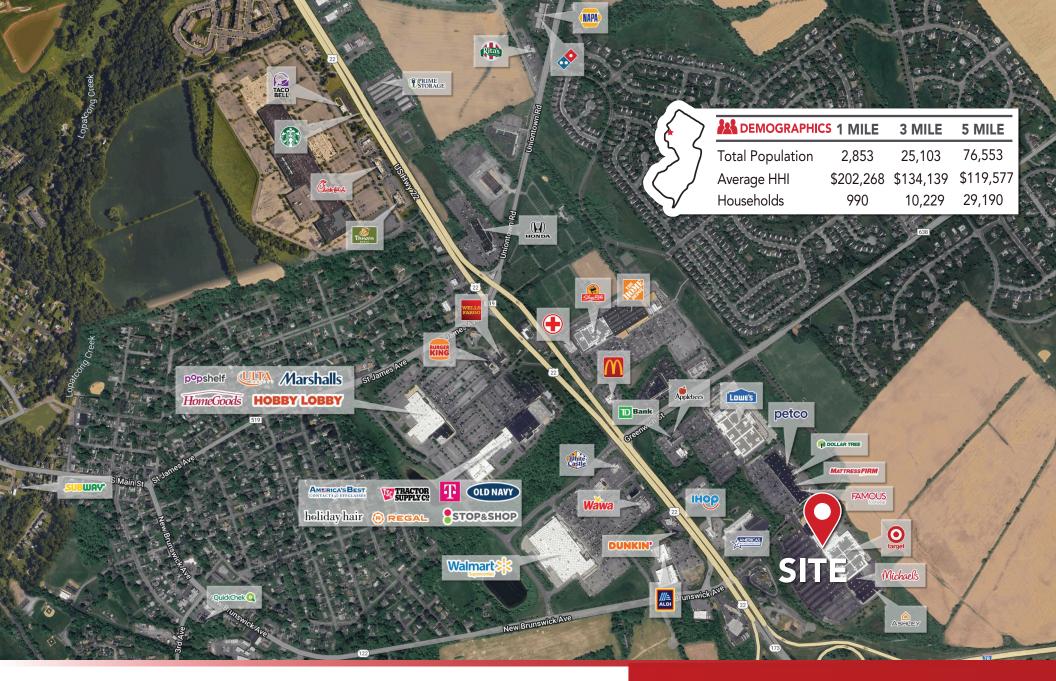

1208 NEW BRUNSWICK AVE. PHILLIPSBURG, NEW JERSEY

GREENWICH CENTER

**32,819 SF** FOR LEASE

## SHANE WIERKS

swierks@jefferyrealty.com

C: 908.581.7781

O: 908.668.9600 x209







## GREENWICH CENTER PHILLIPSBURG, NEW JERSEY

**GLA:** 182,583 SF

**RENT: CALL FOR QUOTE** 

AVAILABLE: 32,819 SF

FRONTAGE: 500' ON RT. 22

NNN CHARGE: \$5.01 PSF

**TRAFFIC:** 38,252 VPD ON RT. 22

\$1.25 CAM

**CEILINGS:** 13'6" Floor to Lights

\$.49 INS \$3.27 TAX

20' Estimated to Ducts

## SITE INFORMATION

**NOTES:** • Multiple Pylon signs visible from

Route 22 & Route 78

- Various access points to the site
- Premier power center with national

tenant roster





GREENWICH CENTER PHILLIPSBURG, NEW JERSEY

FLOOR PLAN





GREENWICH CENTER PHILLIPSBURG, NEW JERSEY

LOCAL AREA