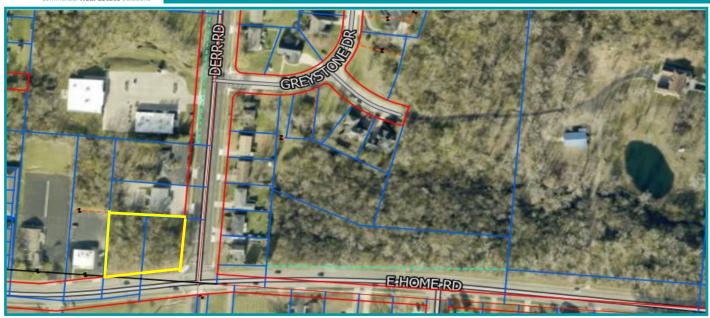

## **PROPERTY HIGHLIGHTS**

- .84 acres corner lot at lighted intersection!
- Located on East Home Road and Deer Road
- Legal Description: COMMERCIAL VACANT LAND
- Parcel # 3400300025314035 acres 3400300025314036 acres
- Located across the street from the Elementary, Middle, and High School
- Existing Utilities: Curb, Gas, Water, Sewer, Cable
- For Sale \$180,000

## CORNER LOT- 0 EAST HOME & DEER RD SPRINGFIELD, OH 45503

| DEMOGRAPHICS       | 1 Mile   | 3 Miles  | 5 Miles  |
|--------------------|----------|----------|----------|
| Population         | 8,141    | 52,477   | 82,053   |
| Average HH Income  | \$80,340 | \$79,689 | \$81,950 |
| Daytime Population | 3,384    | 27,618   | 41,846   |