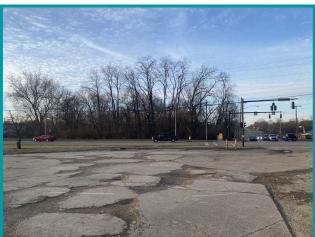

## **PROPERTY HIGHLIGHTS**

- .84 acres corner lot at lighted intersection!
- Located on East Home Road and Deer Road
- Legal Description: COMMERCIAL VACANT LAND
- Parcel # 3400300025314035 acres 3400300025314036 acres
- Located across the street from the Elementary, Middle, and High School
- Existing Utilities: Curb, Gas, Water, Sewer, Cable
- For Sale \$180,000