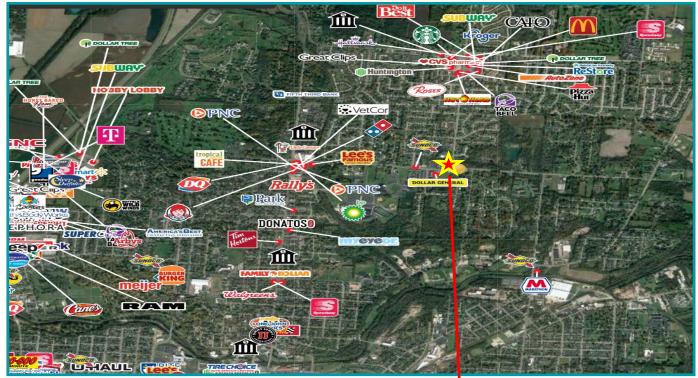

## CORNER LOT- 0 EAST HOME & DEER RD SPRINGFIELD, OH 45503

| DEMOGRAPHICS       | 1 Mile   | 3 Miles  | 5 Miles  |
|--------------------|----------|----------|----------|
| Population         | 8,141    | 52,477   | 82,053   |
| Average HH Income  | \$80,340 | \$79,689 | \$81,950 |
| Daytime Population | 3,384    | 27,618   | 41,846   |