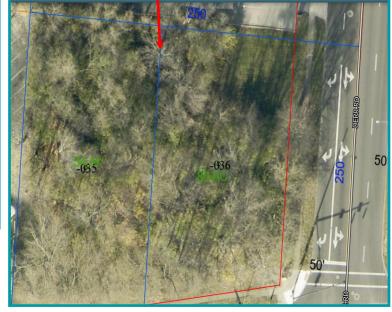

## **PROPERTY HIGHLIGHTS**

- .84 acres corner lot at lighted intersection!
- Located on East Home Road and Deer Road
- Legal Description: COMMERCIAL VACANT LAND
- Parcel # 3400300025314035 acres 3400300025314036 acres
- Located across the street from the Elementary, Middle, and High School
- Existing Utilities: Curb, Gas, Water, Sewer, Cable
- For Sale \$180,000