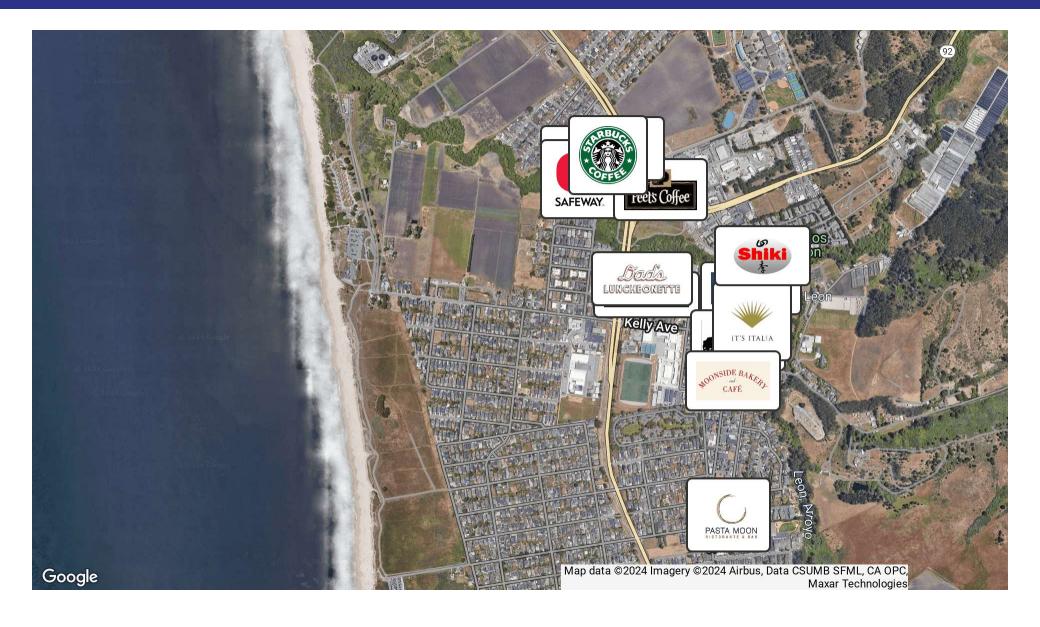

nts, back stock or e-commerce/shipping. The space can also be easily opened up for a full front to back retail experience. There is an existing parklet in place for additional seating and/or outdoor experience. Great location for artists, craftsman, food artisans, jewelers and other retailers.

#### **PROPERTY HIGHLIGHTS**

- Prime Downtown Retail Location
- High Ceilings, Exposed Rafters, Hardwood Floors
- High Vehicle and Retail Foot Traffic
- Versatile, Easy to Utilize Space
- Approximately 4 Million Visitors a Year to Half Moon Bay/Coastside Area
- Strong Local Demographics: Average Household Income of \$130,000
- 28,000 Average Annual Daily Traffic (AADT) on Main Street

#### **RANDY KINGHORN**

650.918.4388 randy@kinghorncommercial.com

## ADDITIONAL PHOTOS









## RETAILER MAP



### DEMOGRAPHICS MAP & REPORT

| POPULATION           | 1 MILE      | 3 MILES     | 7 MILES     |
|----------------------|-------------|-------------|-------------|
| Total Population     | 4,749       | 14,914      | 28,341      |
| Average Age          | 43          | 46          | 45          |
| Average Age (Male)   | 41          | 44          | 44          |
| Average Age (Female) | 44          | 47          | 46          |
| HOUSEHOLDS & INCOME  | 1 MILE      | 3 MILES     | 7 MILES     |
| Total Households     | 1,612       | 5,670       | 10,375      |
| # of Persons per HH  | 2.9         | 2.6         | 2.7         |
| Average HH Income    | \$218,131   | \$213,550   | \$234,374   |
| Average House Value  | \$1,482,405 | \$1,529,490 | \$1,568,247 |

Demographics data derived fro