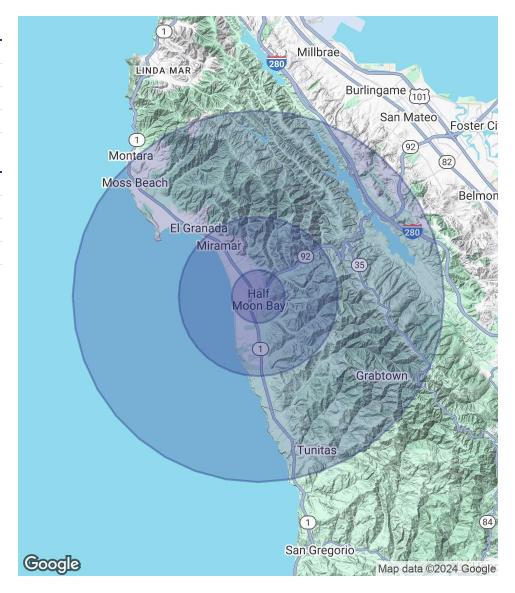

### DEMOGRAPHICS MAP & REPORT

| POPULATION           | 1 MILE      | 3 MILES     | 7 MILES     |
|----------------------|-------------|-------------|-------------|
| Total Population     | 4,749       | 14,914      | 28,341      |
| Average Age          | 43          | 46          | 45          |
| Average Age (Male)   | 41          | 44          | 44          |
| Average Age (Female) | 44          | 47          | 46          |
| HOUSEHOLDS & INCOME  | 1 MILE      | 3 MILES     | 7 MILES     |
| Total Households     | 1,612       | 5,670       | 10,375      |
| # of Persons per HH  | 2.9         | 2.6         | 2.7         |
| Average HH Income    | \$218,131   | \$213,550   | \$234,374   |
| Average House Value  | \$1,482,405 | \$1,529,490 | \$1,568,247 |

Demographics data derived from AlphaMap