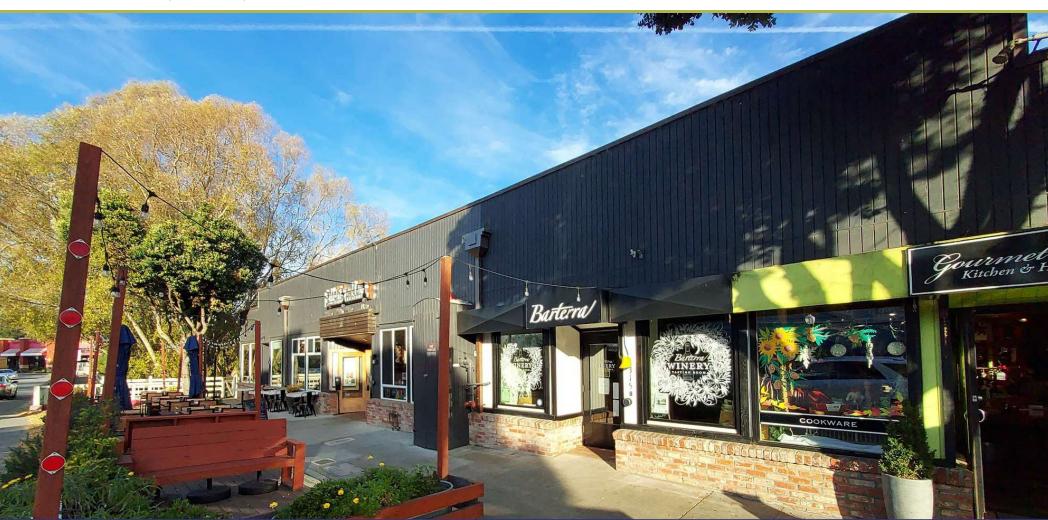

# PROPERTY OVERVIEW

Prime ground floor retail space available in the heart of downtown Half Moon Bay. Great signage and storefront visibility on a high trafficked retail block where thousands of visitors shop year around. Charming interior with vaulted ceilings, exposed rafters, hardwood floors and lots of wall space for displays or retail racking. The current layout has a front retail area and a back section for events, back stock or e-commerce/shipping. The space can also be easily opened up for a full front to back retail experience. There is an existing parklet in place for additional seating and/or outdoor experience. Great location for artists, craftsman, food artisans, jewelers and other retailers.

#### **PROPERTY HIGHLIGHTS**

- Prime Downtown Retail Location
- High Ceilings, Exposed Rafters, Hardwood Floors
- High Vehicle and Retail Foot Traffic
- Versatile, Easy to Utilize Space
- Approximately 4 Million Visitors a Year to Half Moon Bay/Coastside Area
- Strong Local Demographics: Average Household Income of \$130,000
- 28,000 Average Annual Daily Traffic (AADT) on Main Street