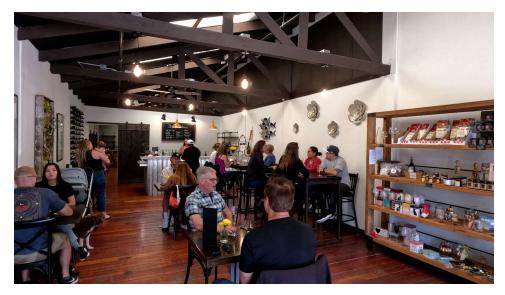

# PROPERTY OVERVIEW

Prime ground floor retail space available in the heart of downtown Half Moon Bay. Great signage and storefront visibility on a high trafficked retail block where thousands of visitors shop year around. Charming interior with vaulted ceilings, exposed rafters, hardwood floors and lots of wall space for displays or retail racking. The current layout has a front retail area and a back section for events, back stock or e-commerce/shipping. The space can also be easily opened up for a full front to back retail experience. There is an existing parklet in place for additional seating and/or outdoor experience. Great location for artists, craftsman, food artisans, jewelers and other retailers.

## ADDITIONAL PHOTOS