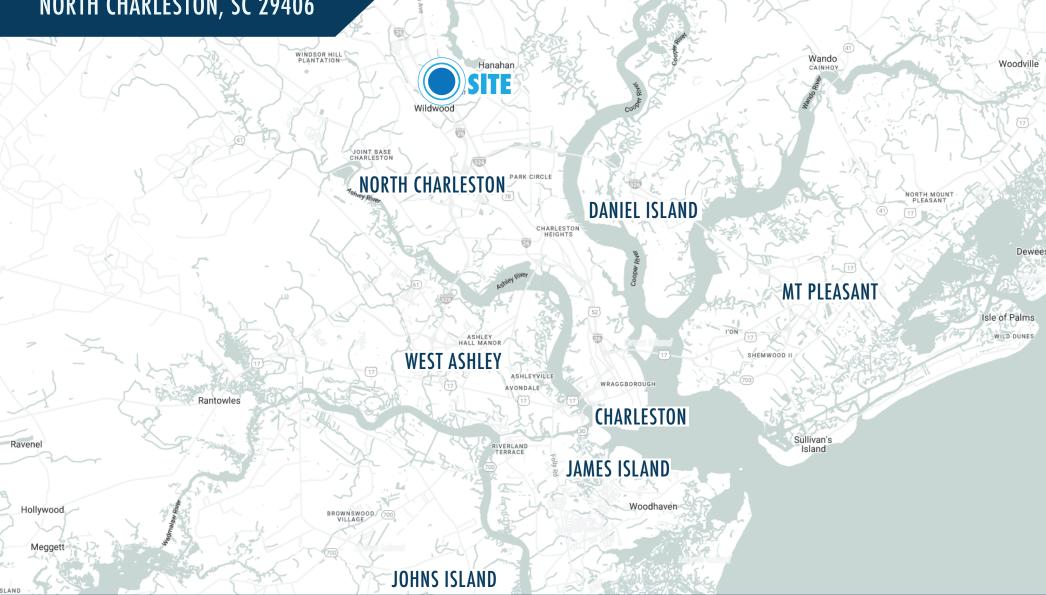

| DEMOGRAPHICS         | ONE MILE | THREE MILES | FIVE MILES |
|----------------------|----------|-------------|------------|
| POPULATION           | 6,907    | 54,131      | 141,744    |
| MEDIAN AGE           | 36.4     | 36.5        | 36.1       |
| AVG HOUSEHOLD INCOME | \$57,397 | \$66,343    | \$69,724   |