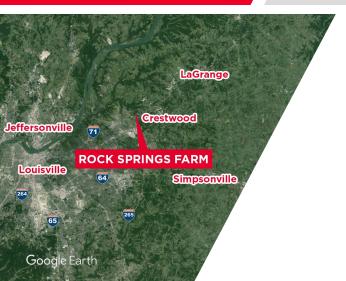

# ROCK SPRINGS FARM

6101 Haunz Lane Crestwood, KY 40014

**184 ACRES** 

# **PROPERTY HIGHLIGHTS**

- 184-acre development opportunity in Crestwood, KY, part of the Louisville, KY Metropolitan Area
- Located in Oldham County at Jefferson County line – strong household income and high growth area
- Raw land with R-2 zoning