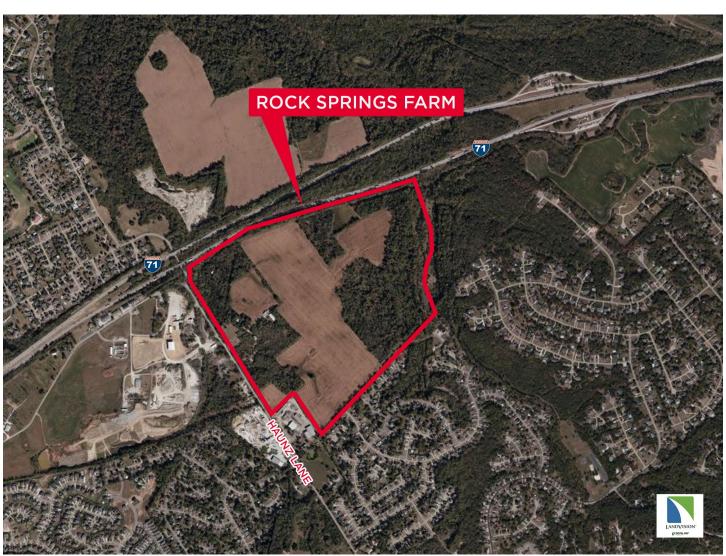

# ROCK SPRINGS FARM

6101 Haunz Lane Crestwood, KY 40014

**184 ACRES** 

# **PROPERTY HIGHLIGHTS**

- 184-acre development opportunity in Crestwood, KY, part of the Louisville, KY Metropolitan Area
- Located in Oldham County at Jefferson County line – strong household income and high growth area
- Raw land with R-2 zoning

# **ROCK SPRINGS FARM**

6101 Haunz Lane | Crestwood, KY 40014

FOR SALE - 184 ACRES