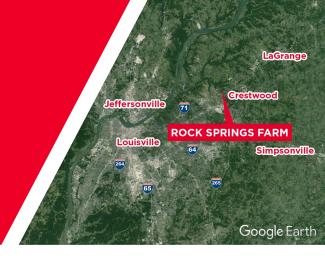

# ROCK SPRINGS FARM

6101 Haunz Lane Crestwood, KY 40014

**184 ACRES** 

# **PROPERTY HIGHLIGHTS**

- 184-acre development opportunity in Crestwood, KY, part of the Louisville, KY Metropolitan Area
- Located in Oldham County at Jefferson County line – strong household income and high growth area
- Raw land with R-2 zoning