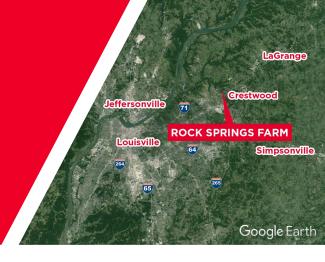

# ROCK SPRINGS FARM

6101 Haunz Lane Crestwood, KY 40014

**184 ACRES** 

# **PROPERTY HIGHLIGHTS**

- 184-acre development opportunity in Crestwood, KY, part of the Louisville, KY Metropolitan Area
- Located in Oldham County at Jefferson County line – strong household income and high growth area
- Raw land with R-2 zoning