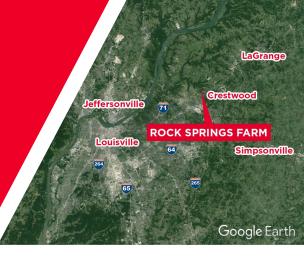

# ROCK SPRINGS FARM

6101 Haunz Lane Crestwood, KY 40014

**184 ACRES** 

# **PROPERTY HIGHLIGHTS**

- 184-acre development opportunity in Crestwood, KY, part of the Louisville, KY Metropolitan Area
- Located in Oldham County at Jefferson County line – strong household income and high growth area
- Raw land with R-2 zoning