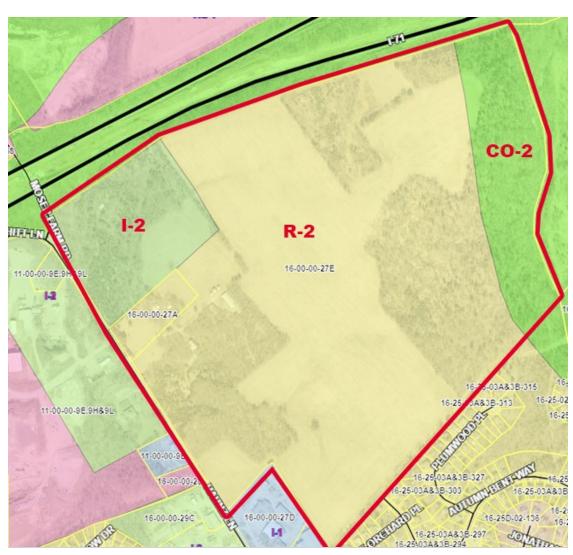

# **ROCK SPRINGS FARM**

6101 Haunz Lane | Crestwood, KY 40014

FOR SALE - 184 ACRES

### **ZONING MAP**