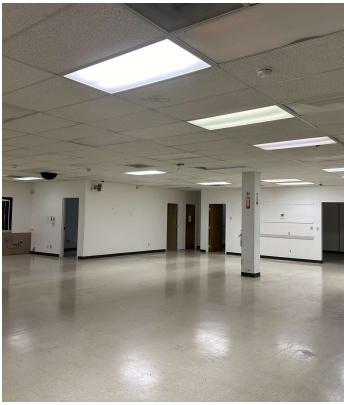

### **Property Features**

- 1,850 5,550 SF
- Asking rent per SF: \$10.00
- Former pharmacy
- Multiple offices
- Small warehouse
- 4 restrooms
- Landlord can convert back to warehouse if needed.
- Conveniently located off Covington Pike and I-240