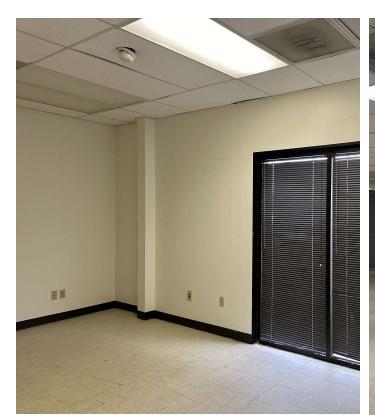

### **Property Features**

- 1,850 5,550 SF
- Asking rent per SF: \$10.00
- Former pharmacy
- Multiple offices
- Small warehouse
- 4 restrooms
- Landlord can convert back to warehouse if needed.
- Conveniently located off Covington Pike and I-240