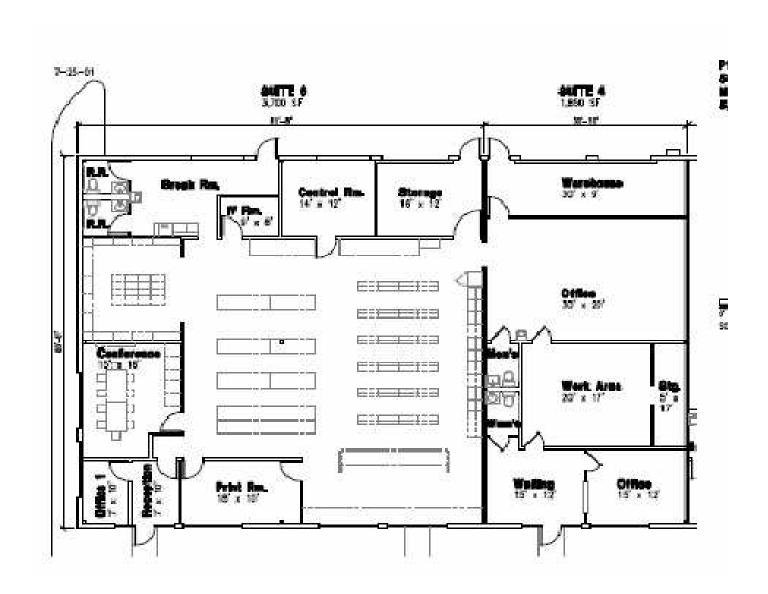

### **Property Features**

- 1,850 5,550 SF
- Asking rent per SF: \$10.00
- Former pharmacy
- Multiple offices
- Small warehouse
- 4 restrooms
- Landlord can convert back to warehouse if needed.
- Conveniently located off Covington Pike and I-240