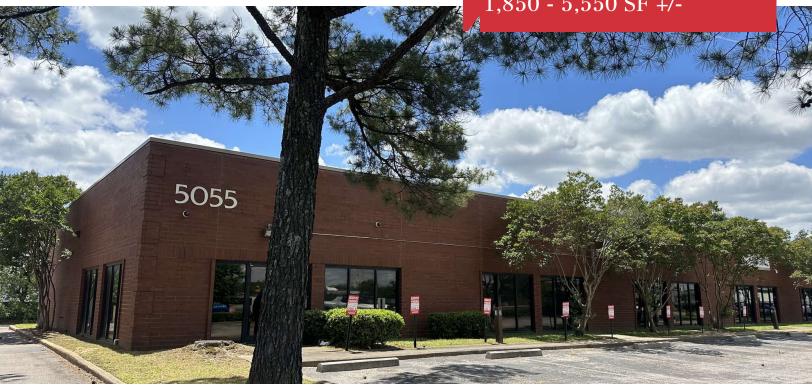

# 5055 Covington Way

Memphis, Tennessee 38134

### **Property Features**

- 1,850 5,550 SF
- Asking rent per SF: \$10.00
- Former pharmacy
- Multiple offices
- Small warehouse
- 4 restrooms
- Landlord can convert back to warehouse if needed.
- Conveniently located off Covington Pike and I-240