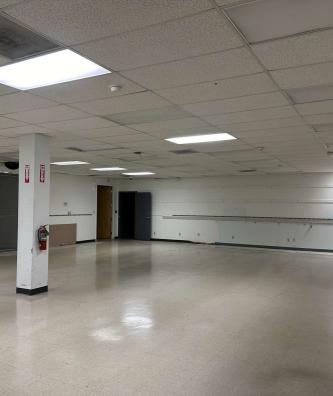

### **Property Features**

- 1,850 5,550 SF
- Asking rent per SF: \$10.00
- Former pharmacy
- Multiple offices
- Small warehouse
- 4 restrooms
- Landlord can convert back to warehouse if needed.
- Conveniently located off Covington Pike and I-240