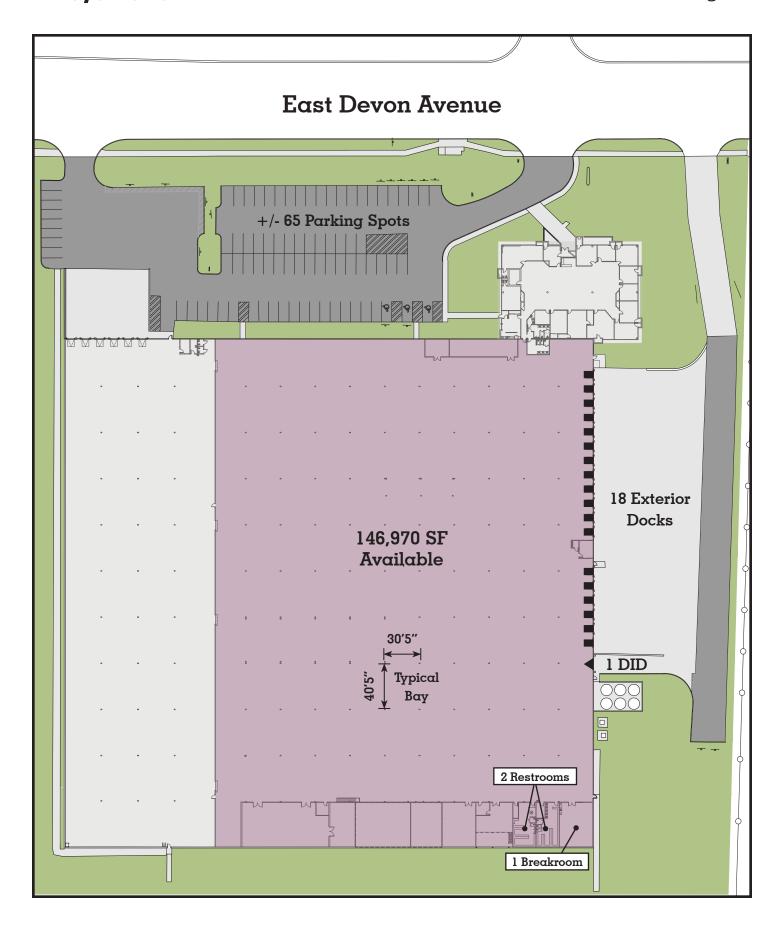

### **Building Highlights**

Total Building SF: 218,000
Available SF: 146,970
Site Size Acres: 9.20
Ceiling Height: 25'
Exterior Docks: 18

Drive-in Doors: 1 (Ramped)
Typical Bay Size: 30'5"x40'5"

Sprinklers: Yes

**Power:** 8,000a; 480v; 3-phase; 4-wire

Auto Parking: +/-65 Spots
Asking Rate: Subject to Offer