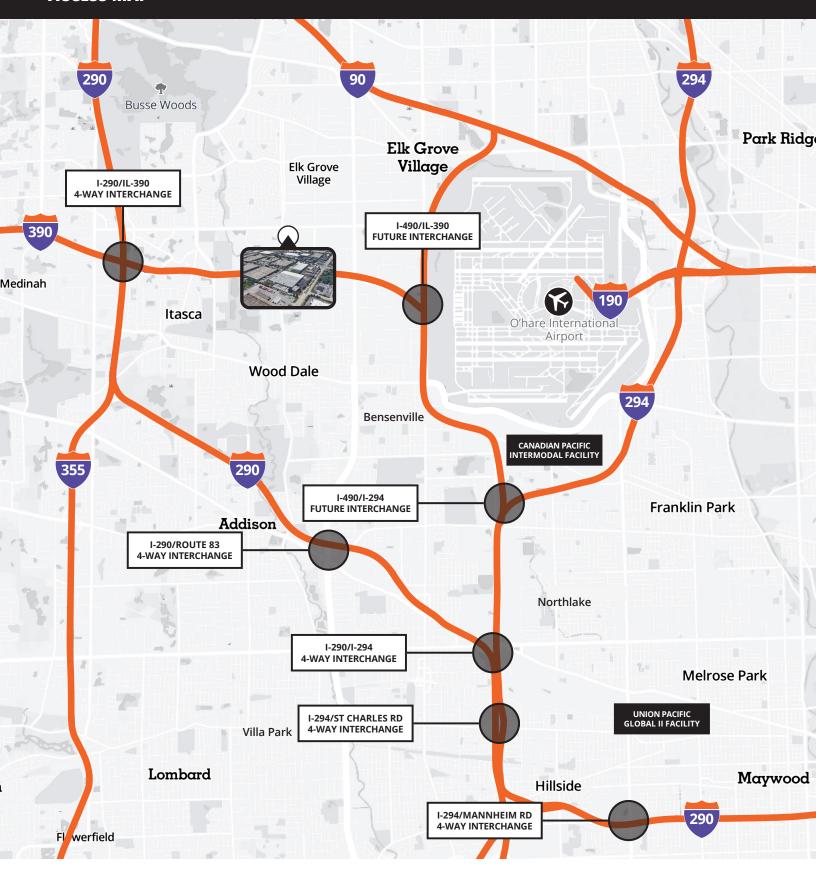

# For Sublease | 146,970 SF

## 701 E Devon Ave, Elk Grove Village



## WAREHOUSE FOR SUBLEASE

## Sublease thru 12/31/2026

### **Building Highlights**

Total Building SF: 218,000
Available SF: 146,970
Site Size Acres: 9.20
Ceiling Height: 25'
Exterior Docks: 18

Drive-in Doors: 1 (Ramped)
Typical Bay Size: 30'5"x40'5"

Sprinklers: Yes

**Power:** 8,000a; 480v; 3-phase; 4-wire

Auto Parking: +/-65 Spots
Asking Rate: Subject to Offer

#### For more information, please contact:

#### **Brian Colson**

Principal, Industrial Services brian.colson@avisonyoung.com +1 312 259 1577

#### Brian Pomorski

Principal, Industrial Services brian.pomorski@avisonyoung.com +1 708 912 2807



#### **ACCESS MAP**



#### For more information, please contact:

#### **Brian Colson**

Principal, Industrial Services brian.colson@avisonyoung.com +1 312 259 1577

#### Brian Pomorski

Principal, Industrial Services brian.pomorski@avisonyoung.com +1 708 912 2807