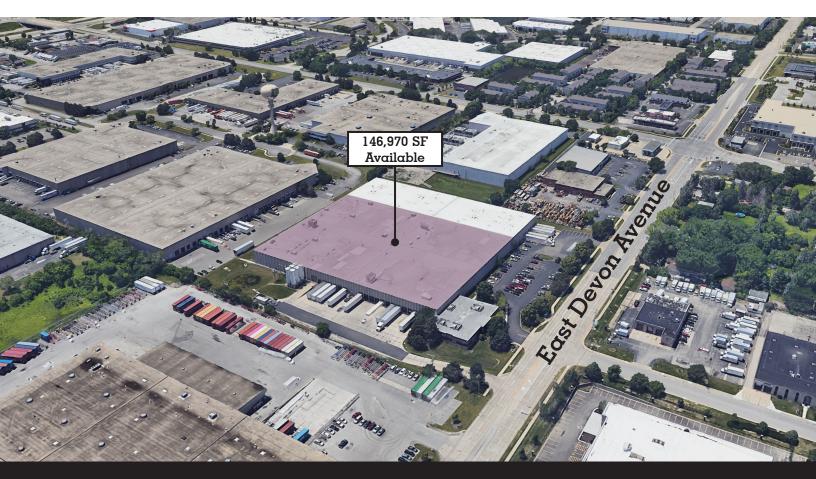

# For Sublease | 146,970 SF

## 701 E Devon Ave, Elk Grove Village

## WAREHOUSE FOR SUBLEASE

### **Building Highlights**

Total Building SF: 218,000
Available SF: 146,970
Site Size Acres: 9.20
Ceiling Height: 25'
Exterior Docks: 18

Drive-in Doors: 1 (Ramped)
Typical Bay Size: 30'5"x40'5"

Sprinklers: Yes