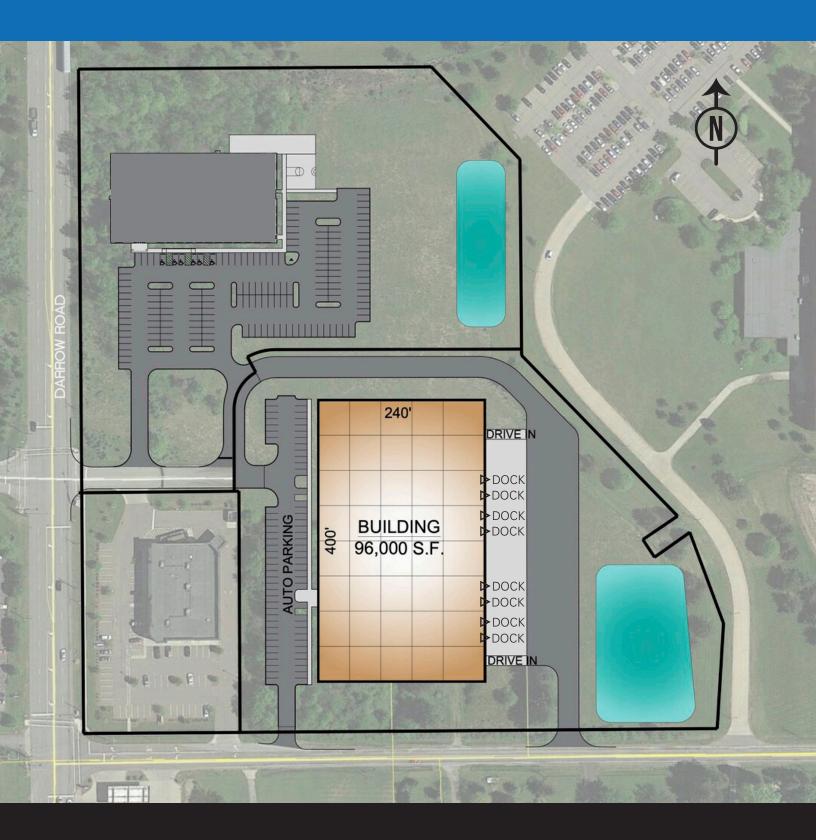

### HIGHLIGHTS

Available Space 50,000 SF to 96,000 SF

**Clearance Height** 32 Ft.

Docks/Drive-ins 8 Docks/2 Drive-in Doors (More Can Be Added)

HighwayAccess Via State Route 422 Connecting to I-480 and I-271

**Additional Highlights** 

**Lighting** High Bay LED

**Floors** 7 Inch Concrete Floors

**Total Site Size** 7.59 Acres

Parking 72 Spaces

Sprinkler System ESFR

**Column Spacing** 50 x 45 Ft. **Speed Bays** 60 Ft.

**Completion Date** 2025

### **Conceptual Site Drawing**

NEWMARK

Kerry COYNE.com