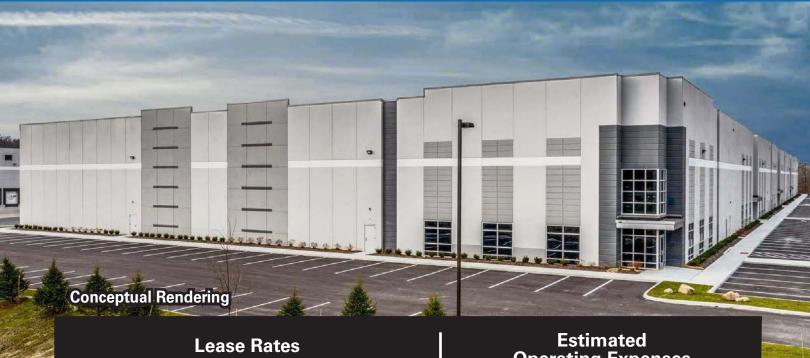

## **AVAILABLE FOR LEASE**

50,000 SF to 96,000 SF Spec Warehouse Building Space 8045 Darrow Road | Solon, Ohio

Lease Rates Warehouse: \$8.00/SF NNN Office: \$15.50/SF NNN Estimated Operating Expenses \$2.07/SF