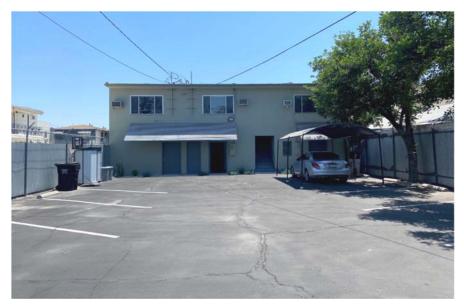

## **PROPERTY FEATURES**

7225 ALABAMA AVENUE, CANOGA PARK 91303

#### **OVERVIEW**

- \* Turn Key Space
- \* 2,700 Square Feet
- \* Flexible Lease Term
- \* \$2.00 Per Square Foot MG

#### DESCRIPTION

Freshly remodeled first floor office space. Mostly open floor plan with two (2) restrooms. Ample parking behind building which is fenced and secure as well as free street parking along Alabama Avenue.