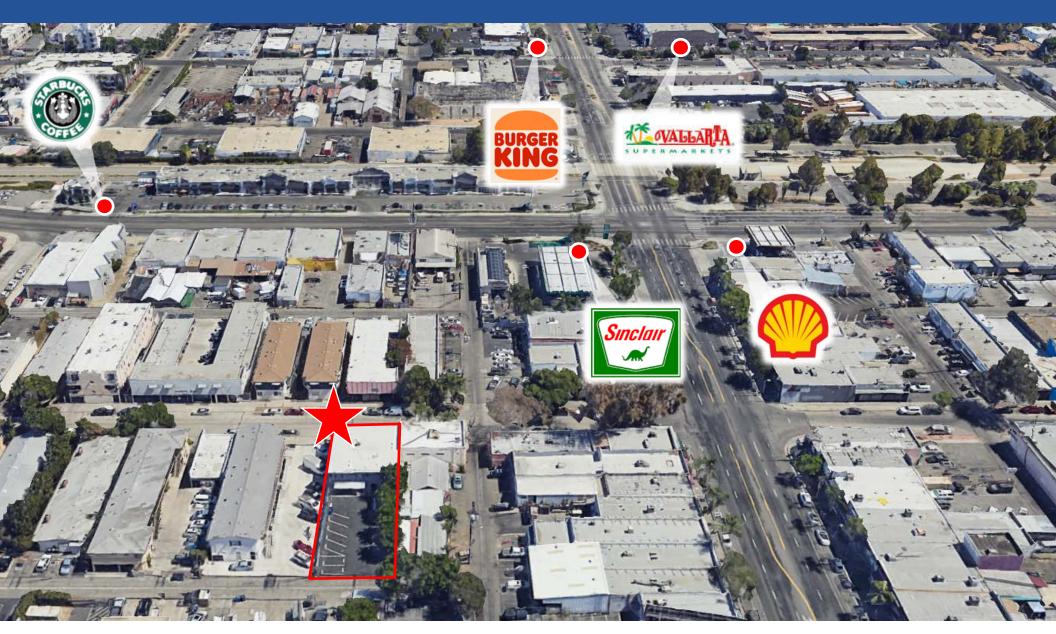

## **AERIAL OVERVIEW**

7225 ALABAMA AVENUE, CANOGA PARK 91303

Located on Alabama Avenue two blocks West of the intersection at Sherman Way and Canoga Avenue. Down the street from Warner Center, Westfield Topanga Malls, and future L.A. Rams practice facility and headquarters. Surrounded by countless national retailers, restaurants, and entertainment venues. Close proximity to both the 101 and 118 Freeways.