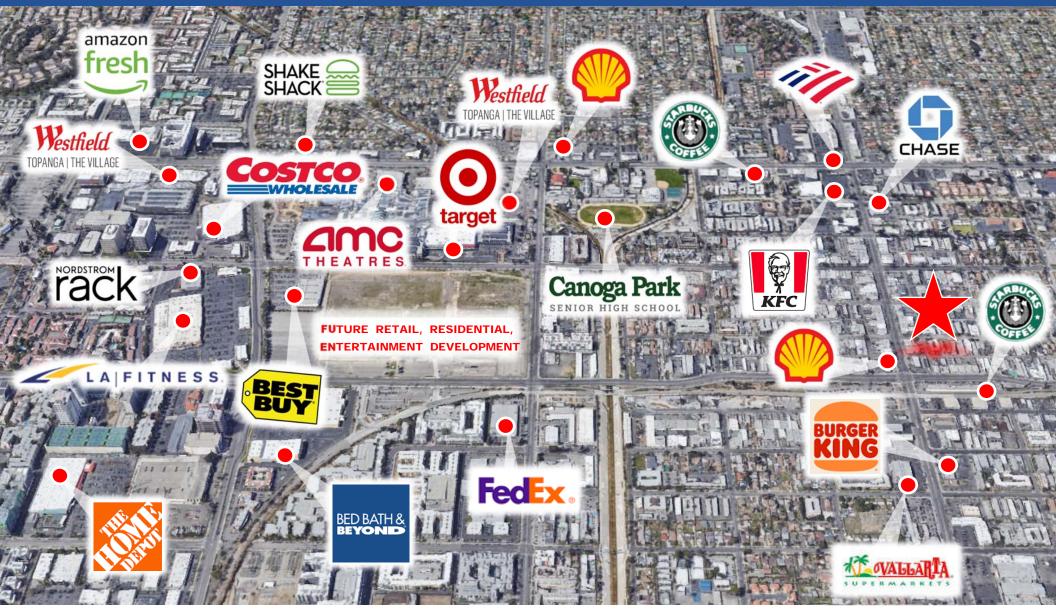

## **AREA BUSINESSES**

7225 ALABAMA AVENUE, CANOGA PARK 91303

Located on Alabama Avenue two blocks West of the intersection at Sherman Way and Canoga Avenue. Down the street from Warner Center, Westfield Topanga Malls, and future L.A. Rams practice facility and headquarters. Surrounded by countless national retailers, restaurants, and entertainment venues. Close proximity to both the 101 and 118 Freeways.