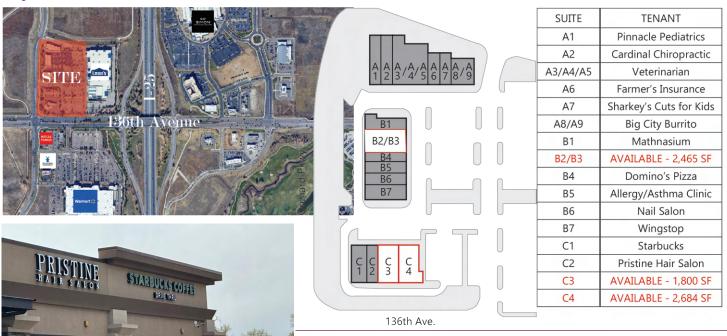

## Westminster Crossing

NEC - 136th and Orchard Parkway Westminster \* Colorado

- \* Premier end cap in Lowes anchored center!
- ★ Join eclectic Tenant Mix, Starbucks Wingstop, Chase Bank, Carls Jr.
- ★ Dense affluent neighborhood in close proximity to the Orchards and Denver Premium Outlets
- \* In demand retail with creative ownership

\* Asking Rent: \$32/sf with \$18.47

- \* Available Spaces:
- C3 former Dental 1,800sf
- **X** C4 end cap 2,684sf
- \*B2/B3 former liquor store (coolers removed)

Mike Lindemann 720.490.6806 mike@cmcommercialpartners.com

Carolyn Martinez 303.880.9766 carolyn@cmcommercialpartners.com