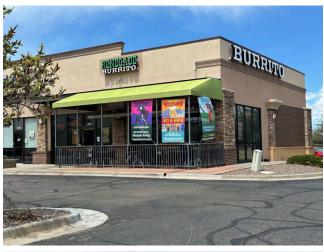

## Westminster Crossing

NEC - 136th and Orchard Parkway Westminster \* Colorado

- \* Premier end cap in Lowes anchored center!
- ★ Join eclectic Tenant Mix, Starbucks Wingstop, Chase Bank, Carls Jr.
- ★ Dense affluent neighborhood in close proximity to the Orchards and Denver Premium Outlets
- \* In demand retail with creative ownership