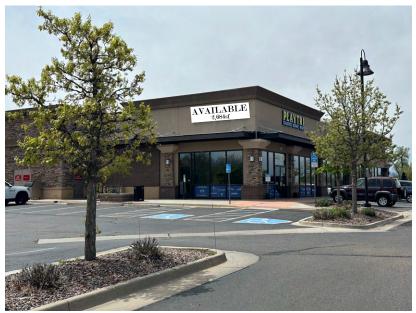

## Westminster Crossing

NEC - 136th and Orchard Parkway Westminster \* Colorado

- \* Premier end cap in Lowes anchored center!
- ★ Join eclectic Tenant Mix, Starbucks Wingstop, Chase Bank, Carls Jr.
- ★ Dense affluent neighborhood in close proximity to the Orchards and Denver Premium Outlets
- \* In demand retail with creative ownership

\* Asking Rent: \$32/sf with \$18.47

- \* Available Spaces:
- C3 former Dental 1,800sf
- **X** C4 end cap 2,684sf
- \*B2/B3 former liquor store (coolers removed)

Mike Lindemann 720.490.6806 mike@cmcommercialpartners.com