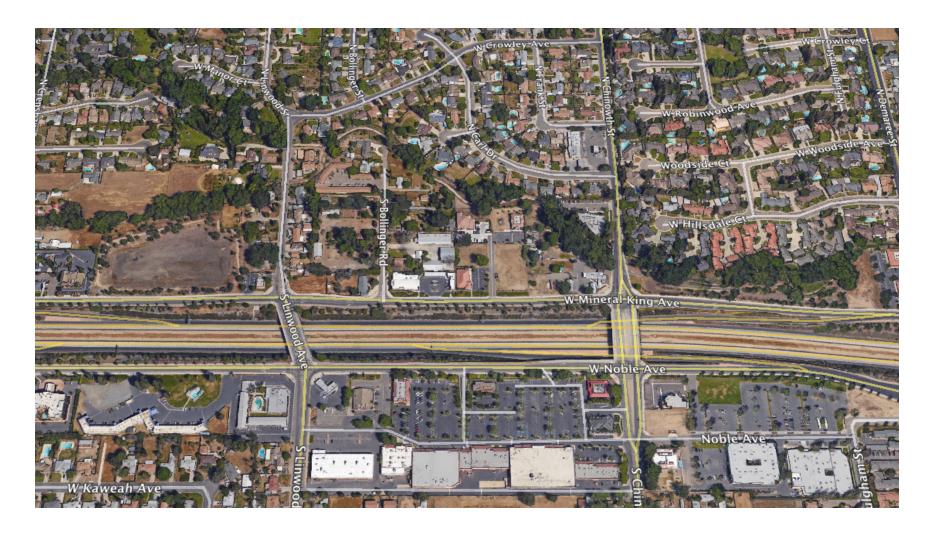

a, CA

Property For Sale

1005 N Demaree St Visalia, California 93291 O | 559.754.3020 F | 559.429.4016 www.mdgre.com

GRAHAM & ASSOCIATES

Jim Abercrombie Lic# 01917959 www.mgdre.com

to learn more, visit: www.mdgre.com

#### PROPERTY DETAILS

Address: Crossroads - Parcel 5 | Visalia, CA

APN: 085-080-048

Square Feet Available: 15,070 +/- Sq. Ft.

Zoning Commercial

Sales Price \$250,000.00

#### Additional Comments:

Open lot for sale on busy Mineral King Ave, situated between Demaree and Akers. This commercial lot is well located, positioned near many businesses, has easy on and off access to Highway 198 and many more advantageous qualities. Please call for further details.



to learn more, visit: www.mdgre.com

### SITE MAP



### TAX MAP



## **LOCATION MAP**



# PROPERTY LAYOUT



# **PROPERTY PHOTOS**