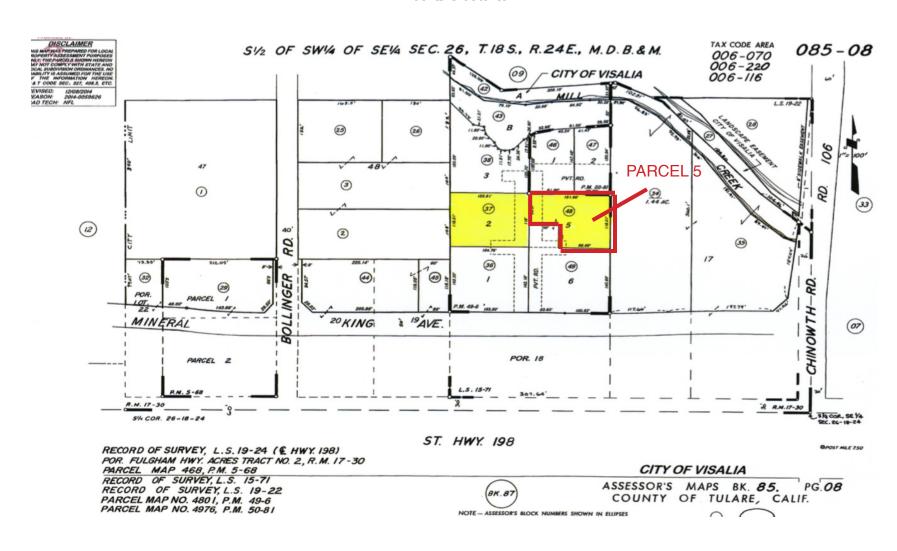

### TAX MAP

#### PROPERTY DETAILS

Address: Crossroads - Parcel 5 | Visalia, CA

APN: 085-080-048

Square Feet Available: 15,070 +/- Sq. Ft.

Zoning Commercial

Sales Price \$250,000.00