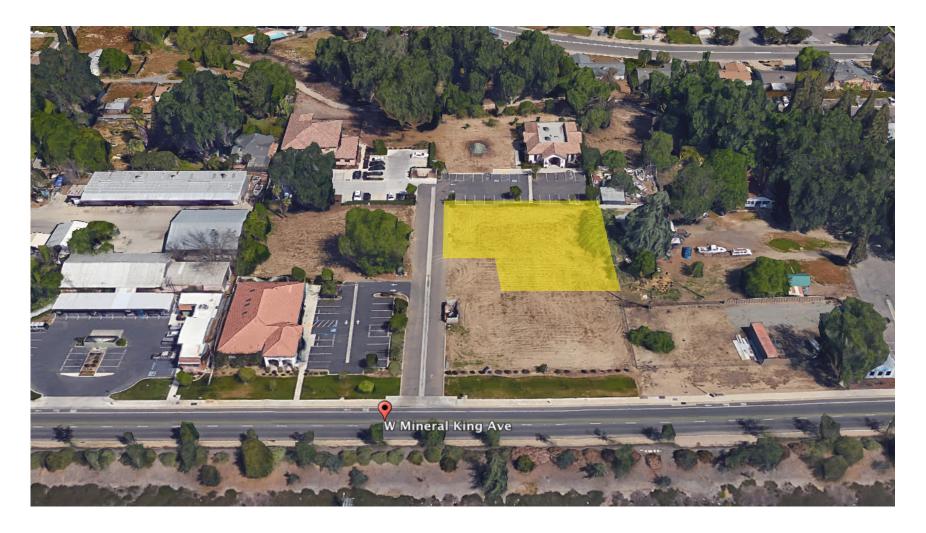

### SITE MAP

#### PROPERTY DETAILS

Address: Crossroads - Parcel 5 | Visalia, CA

APN: 085-080-048

Square Feet Available: 15,070 +/- Sq. Ft.

Zoning Commercial

Sales Price \$250,000.00

#### Additional Comments:

Open lot for sale on busy Mineral King Ave, situated between Demaree and Akers. This commercial lot is well located, positioned near many businesses, has easy on and off access to Highway 198 and many more advantageous qualities. Please call for further details.