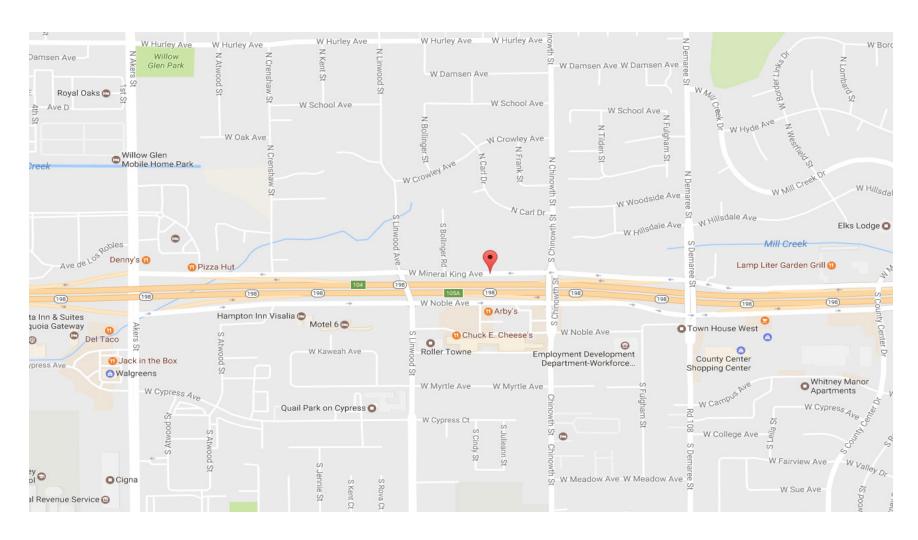

## **LOCATION MAP**

#### Additional Comments:

Open lot for sale on busy Mineral King Ave, situated between Demaree and Akers. This commercial lot is well located, positioned near many businesses, has easy on and off access to Highway 198 and many more advantageous qualities. Please call for further details.