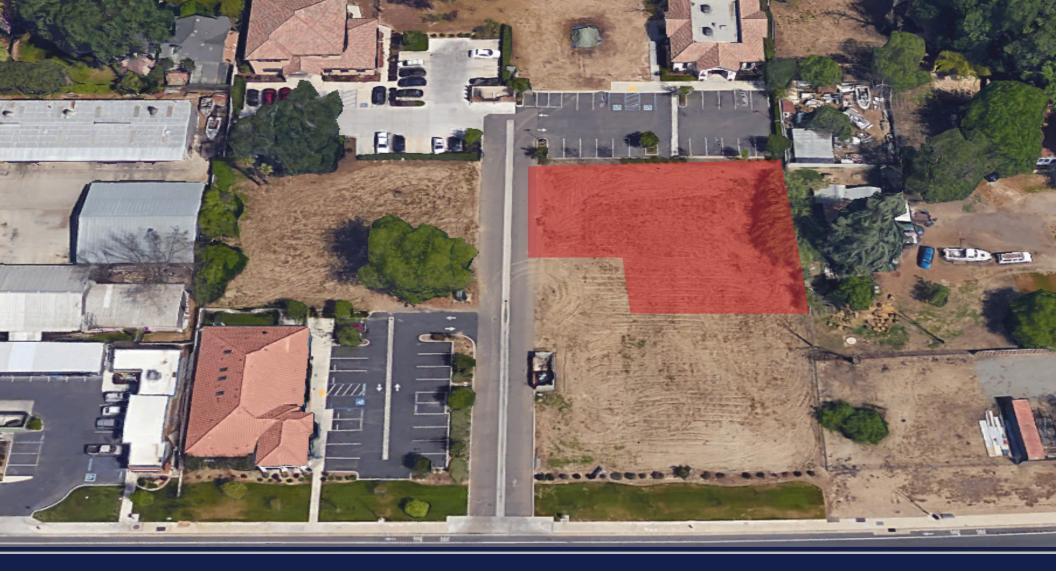

# **PROPERTY PHOTOS**

#### Additional Comments:

Open lot for sale on busy Mineral King Ave, situated between Demaree and Akers. This commercial lot is well located, positioned near many businesses, has easy on and off access to Highway 198 and many more advantageous qualities. Please call for further details.