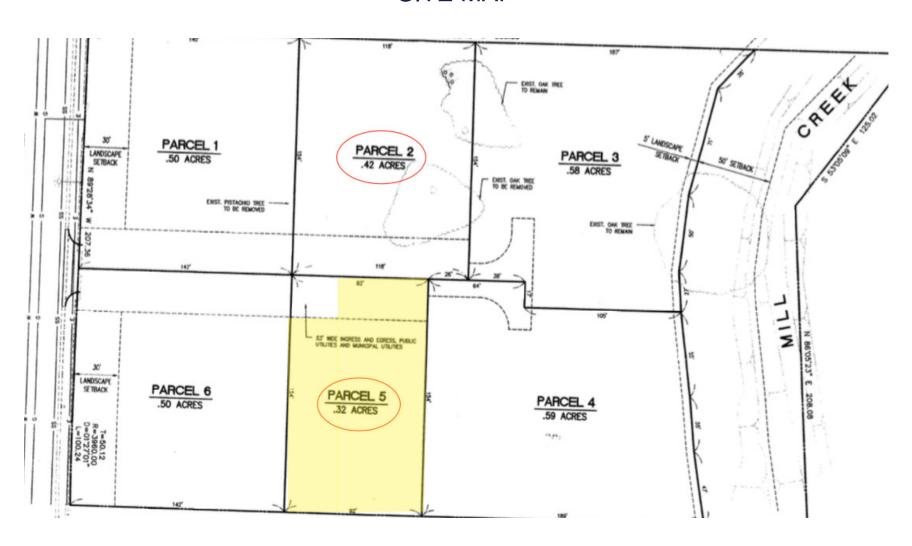

### SITE MAP

#### PROPERTY DETAILS

Address: Crossroads - Parcel 5 | Visalia, CA

APN: 085-080-048

Square Feet Available: 15,070 +/- Sq. Ft.

Zoning Commercial

Sales Price \$250,000.00