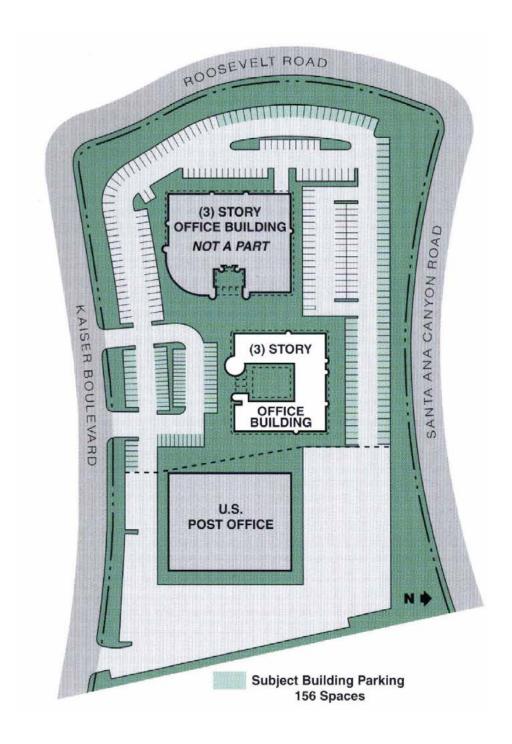

| Lease Rate:                 | Full Service Gross                        |
|-----------------------------|-------------------------------------------|
| Expense Stop:               | Base Year                                 |
| <b>Tenant Improvements:</b> | Negotiable                                |
| Parking:                    | 4:1,000                                   |
| To Show Space:              | Call Voit to set time to tour             |
| Amenities:                  | Adjacent to Anaheim Hills Festival Center |