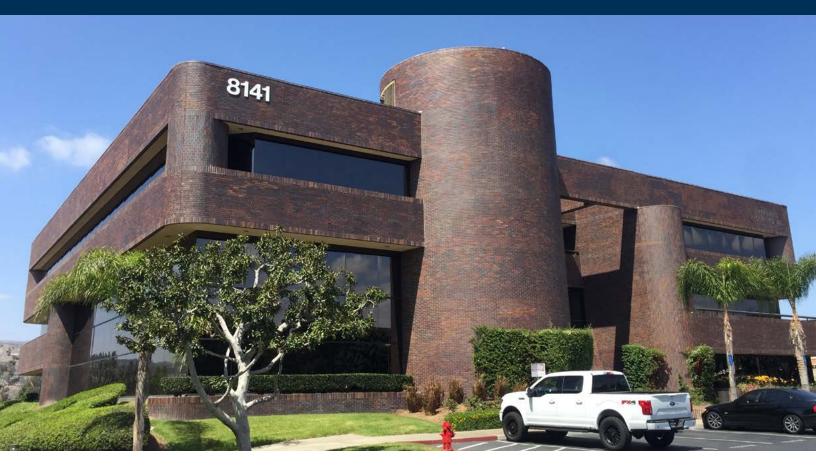

### 3 STORY HIGH IMAGE OFFICE BUILDING

8141 E. Kaiser Blvd., Anaheim Hills, CA

#### **PROPERTY FEATURES**

- A 3-Story Office Building with approximately ±37,987 SF.
- The building was built utilizing "Class A" construction with high fire brick fascade and reflective bronze glass.
- The office building is located within walking distance to the Anaheim Hills Festival Shopping Center with over ±600,000 square feet of retail and restaurants.