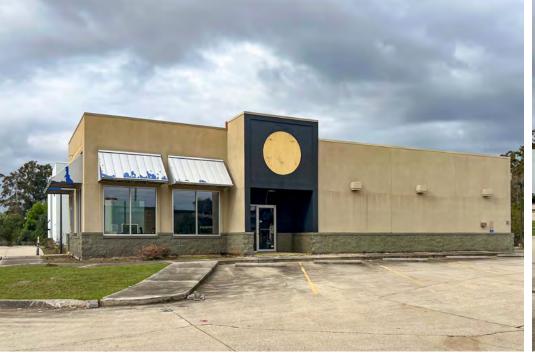

## **DESCRIPTION**

This former Burger King is located a quarter mile from I-10 in LaPlace, LA, and provides a strong interstate exit opportunity as well as easy access to the LaPlace market to the south. This area is a flourishing retail market in recent years including the addition of a Starbucks in 2023. Along with other QSRs, the property sits in between six overnight hotels.

Main Street (Highway 51) is well traveled at 28,207 vpd, and this site has excellent visibility and access, with signage and a drive thru. The building is perfectly situated for future restaurant use.