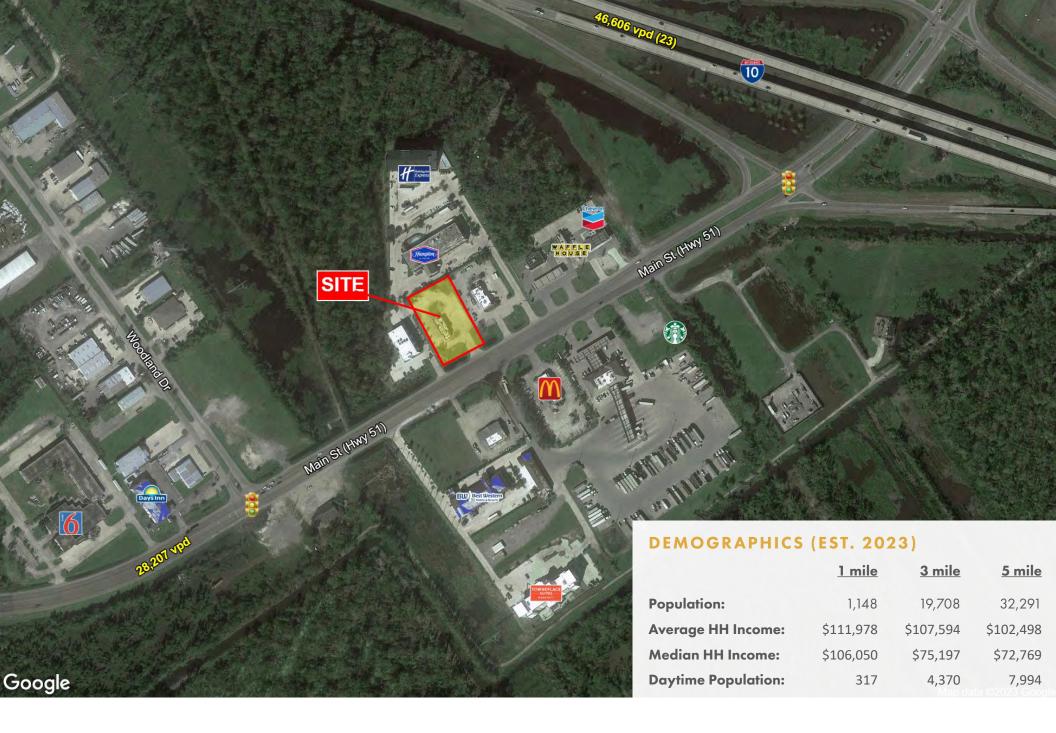

## LOCATED AT INTERSECTION OF MAIN STREET AND I-10

4292 Highway 51 (Main Street), LaPlace, LA 70068

## **DESCRIPTION**

This former Burger King is located a quarter mile from I-10 in LaPlace, LA, and provides a strong interstate exit opportunity as well as easy access to the LaPlace market to the south. This area is a flourishing retail market in recent years including the addition of a Starbucks in 2023. Along with other QSRs, the property sits in between six overnight hotels.

Main Street (Highway 51) is well traveled at 28,207 vpd, and this site has excellent visibility and access, with signage and a drive thru. The building is perfectly situated for future restaurant use.