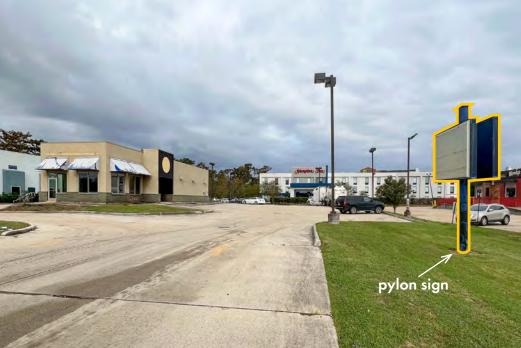

Main Street (Highway 51) is well traveled at 28,207 vpd, and this site has excellent visibility and access, with signage and a drive thru. The building is perfectly situated for future restaurant use.