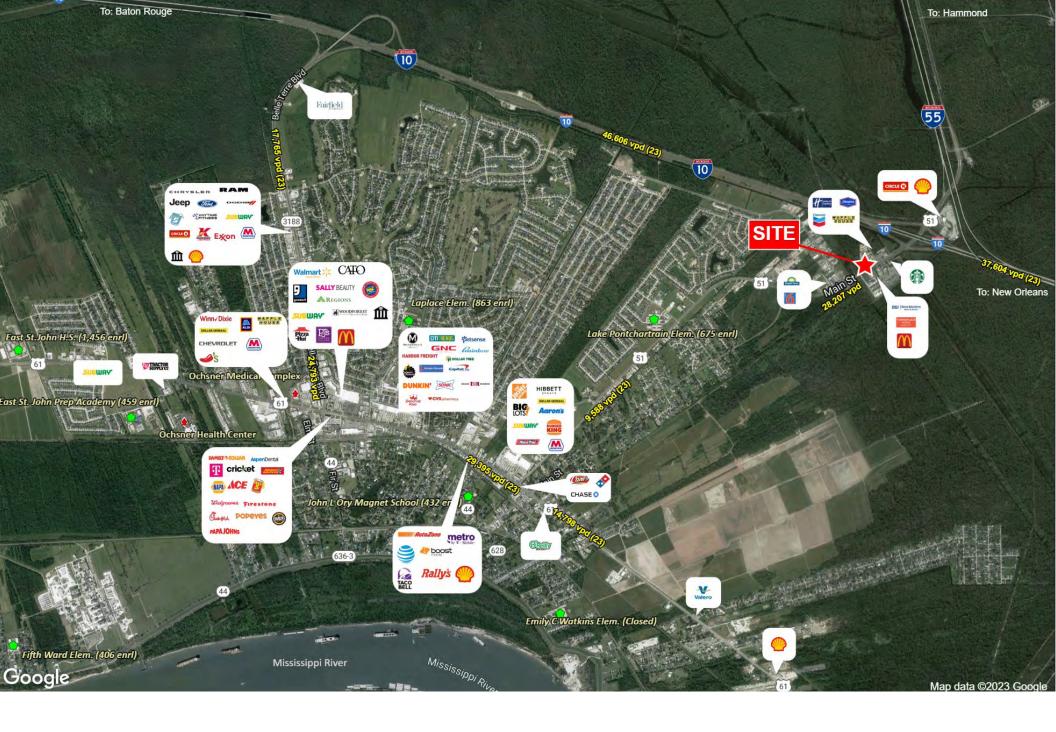

## LOCATED AT INTERSECTION OF MAIN STREET AND I-10

4292 Highway 51 (Main Street), LaPlace, LA 70068

## **DESCRIPTION**

This former Burger King is located a quarter mile from I-10 in LaPlace, LA, and provides a strong interstate exit opportunity as well as easy access to the LaPlace market to the south. This area is a flourishing retail market in recent years including the addition of a Starbucks in 2023. Along with other QSRs, the property sits in between six overnight hotels.

Main Street (Highway 51) is well traveled at 28,207 vpd, and this site has excellent visibility and access, with signage and a drive thru. The building is perfectly situated for future restaurant use.