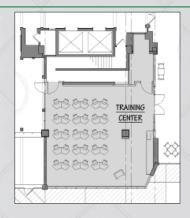

#### TRAINING CENTER

- 30 seats
- Upgraded finishesandkitchenette
- Dual flatscreensandpodium
- State-of-the-art technology
- Blackout shades

C O M M E K