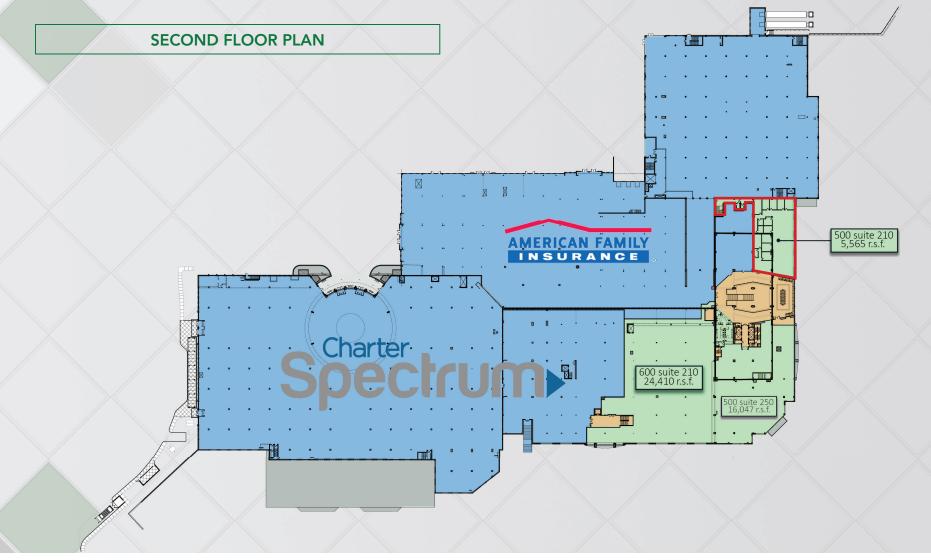

THE CROSSINGS AT NORTHWEST: NORTHWEST PLAZA DRIVE, ST. ANN, MO 63074

### **PROPERTY DESCRIPTION**

- High-density, high-tech office space
- Perfect for call centers, educational, medical and government users
- Premier mixed-us development
- Large, efficient open floor plate
- Ample, free on-site surface parking
- 10/1,000 sf parking ratio
- High ceilings and abundant natural light
- Heavy power and back-up generator
- High speed connectivity and fiber optic feeds to building
- Variety of on-site restaurants and retailers
- Over 6 public transportation stops on-site
- On-site security and property management
- Excellent location at two major thoroughfares and strategically located within the St. Louis region
- For Lease: \$10.00 psf, NNN