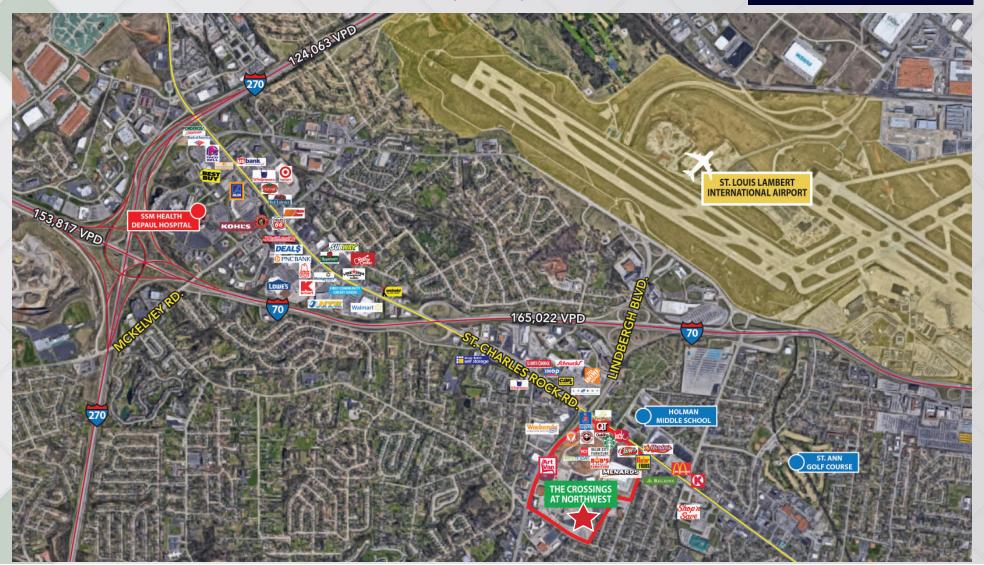

THE CROSSINGS AT NORTHWEST: NORTHWEST PLAZA DRIVE, ST. ANN, MO 63074

HILAND COMMERCIAL

THE CROSSINGS AT NORTHWEST: NORTHWEST PLAZA DRIVE, ST. ANN, MO 63074