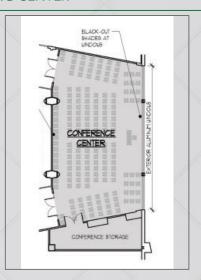

#### **CONFERENCING CENTER**

- 150 seats
- State-of-the-art technology and wifi
- Black out shades
- Flexible modular furniture so room can be set up to suit your needs