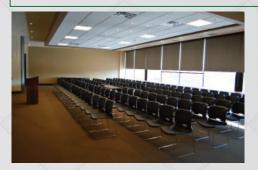

#### **CONFERENCING CENTER**

- 150 seats
- State-of-the-art technology and wifi
- Black out shades
- Flexible modular furniture so room can be set up to suit your needs