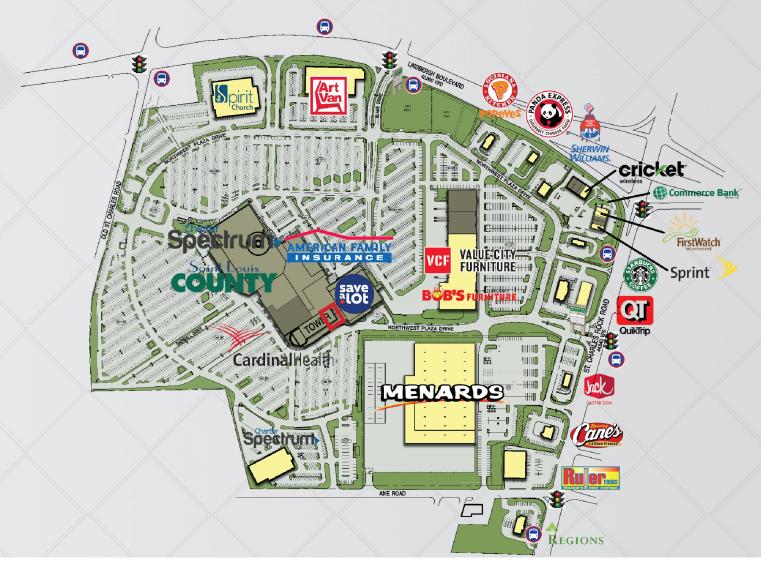

THE CROSSINGS AT NORTHWEST: NORTHWEST PLAZA DRIVE, ST. ANN, MO 63074

HILAND COMMERCIAL

THE CROSSINGS AT NORTHWEST: NORTHWEST PLAZA DRIVE, ST. ANN, MO 63074