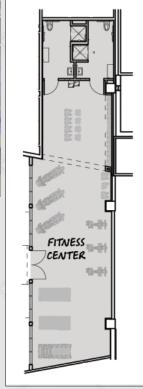

#### FITNESS FACILITY

- Private fitness facility with exclusive card access
- Two ADA restrooms with showers and dressing area
- Convenient locker storage