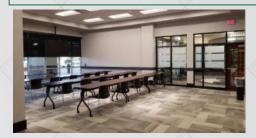

#### TRAINING CENTER

- 30 seats
- Upgraded finishesandkitchenette
- Dual flatscreensandpodium
- State-of-the-art technology
- Blackout shades

C O M M E K