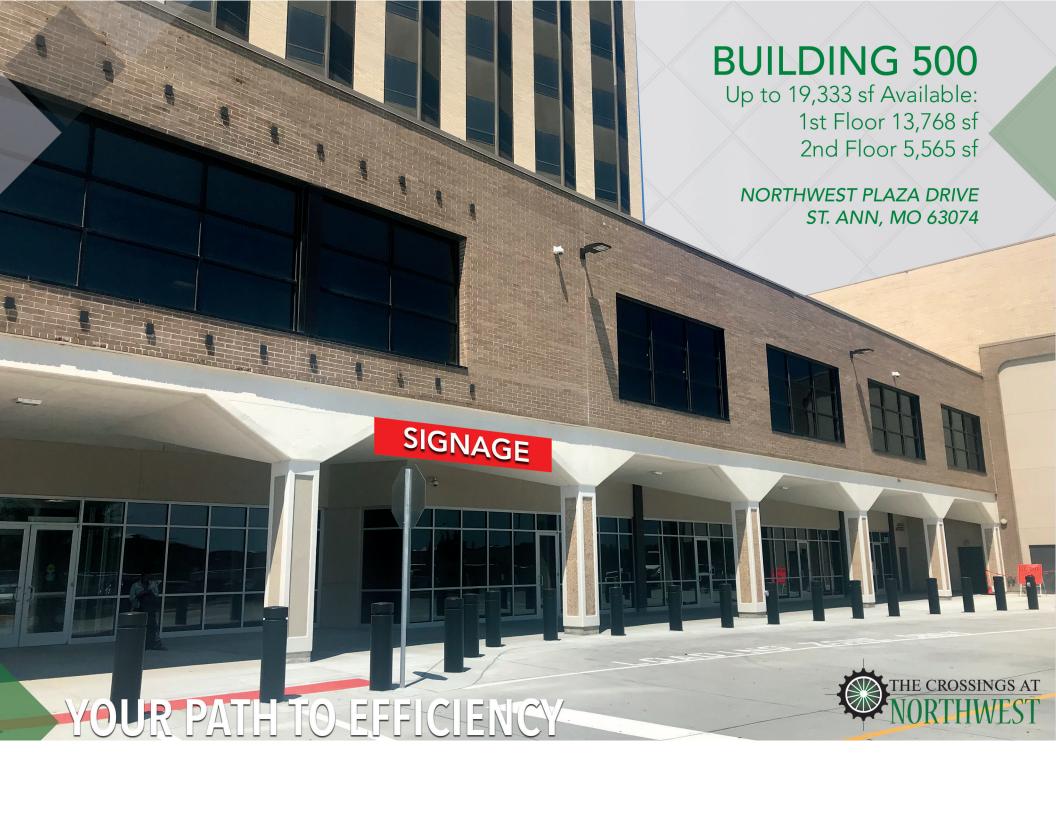

THE CROSSINGS AT NORTHWEST: NORTHWEST PLAZA DRIVE, ST. ANN, MO 63074

### **PROPERTY DESCRIPTION**

- High-density, high-tech office space
- Perfect for call centers, educational, medical and government users
- Premier mixed-us development
- Large, efficient open floor plate
- Ample, free on-site surface parking
- 10/1,000 sf parking ratio
- High ceilings and abundant natural light
- Heavy power and back-up generator
- High speed connectivity and fiber optic feeds to building
- Variety of on-site restaurants and retailers
- Over 6 public transportation stops on-site
- On-site security and property management
- Excellent location at two major thoroughfares and strategically located within the St. Louis region
- For Lease: \$10.00 psf, NNN