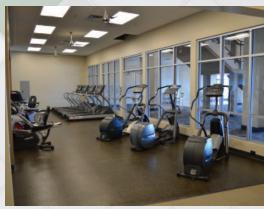

#### FITNESS FACILITY

- Private fitness facility with exclusive card access
- Two ADA restrooms with showers and dressing area
- Convenient locker storage