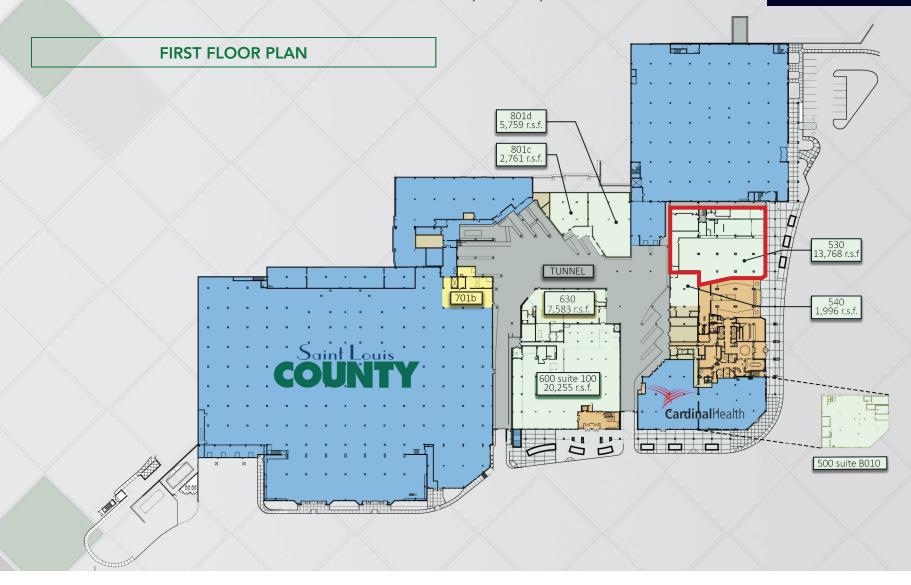

THE CROSSINGS AT NORTHWEST: NORTHWEST PLAZA DRIVE, ST. ANN, MO 63074

### **PROPERTY DESCRIPTION**

- High-density, high-tech office space
- Perfect for call centers, educational, medical and government users
- Premier mixed-us development
- Large, efficient open floor plate
- Ample, free on-site surface parking
- 10/1,000 sf parking ratio
- High ceilings and abundant natural light
- Heavy power and back-up generator
- High speed connectivity and fiber optic feeds to building
- Variety of on-site restaurants and retailers
- Over 6 public transportation stops on-site
- On-site security and property management
- Excellent location at two major thoroughfares and strategically located within the St. Louis region
- For Lease: \$10.00 psf, NNN