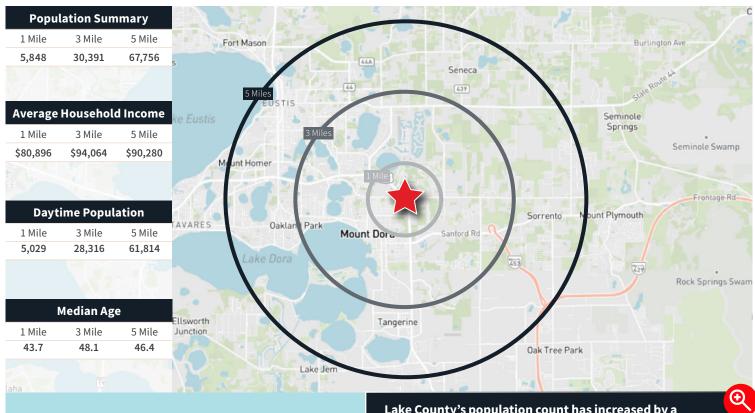

### **Demographics**

5-Mile Demographics (2024)

### **Demographics:** 1-3-5 Mile Radius

**Population** in Lake County

Lake County's population count has increased by a significant 37.8% from 2010 to 2022. In comparison, the U.S. population grew by 7.7% on average and the Florida population grew by 18% during this same time period.

**Source:** The U.S. Census Bureau.

BILLY RODRIGUEZ Senior Vice President billy.rodriguez@jll.com +1 407 443 3925

COLETTE SANTANA Senior Vice President colette.santana@jll.com +1 813 777 8611

BRANDON MCCALLA Vice President brandon.mccalla@jll.com +1 954 665 3113