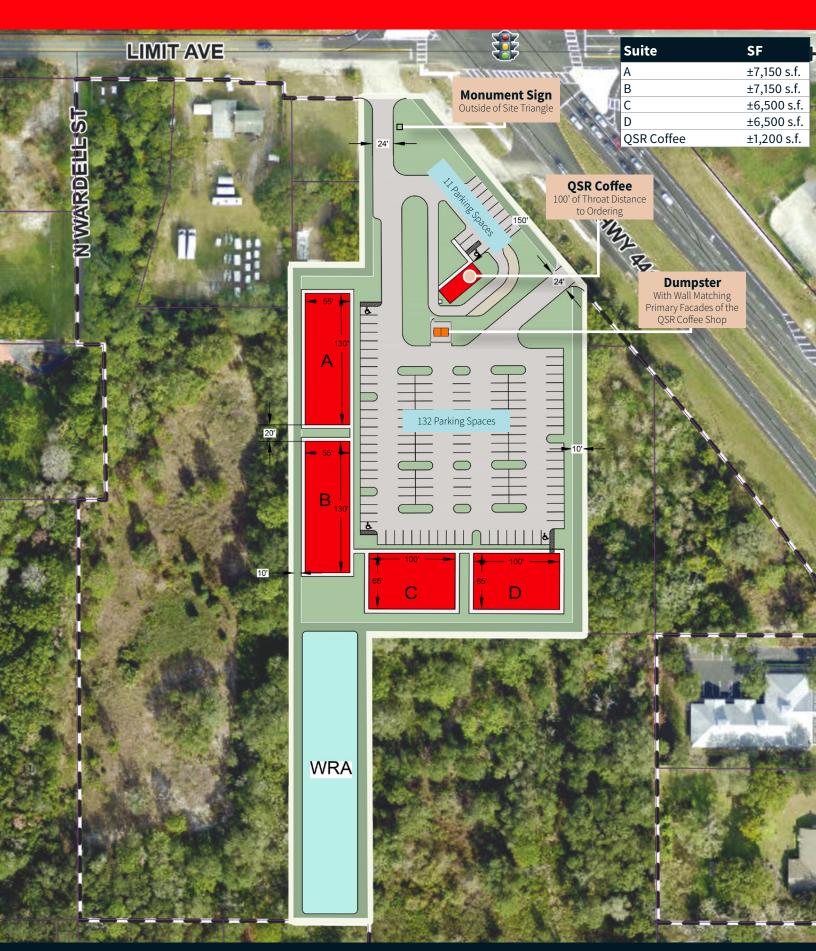

### Site Plan

## Property and Market Highlights:

- Opportunity to enter the Mt Dora market in a brandnew retail center boasting excellent visibility across its ±4.5 acres
- Suites range from 1,200 s.f. to 28,500 s.f., allowing for a tenant to operate the location as a flagship store in the Mt Dora area
- 143 parking spaces for a 5:1,000 parking ratio
- Monument sign available along Limit Ave / Wolf Branch Rd
- Two distinct entry and exit points on both thoroughfares U.S. Highway 441 and Limit Ave
- Resides on a signalized intersection that witnesses a combined traffic count of ±53,400 AADT
- U.S. Highway 441 is a primary roadway throughout Mt Dora
- Immediate area is witnessing a surge in residential growth from planned, approved and ongoing construction, resulting in ±1,673 units and homes to be delivered
- Diverse customer base comprised of the most affluent seniors demographic as well as familyoriented consumers