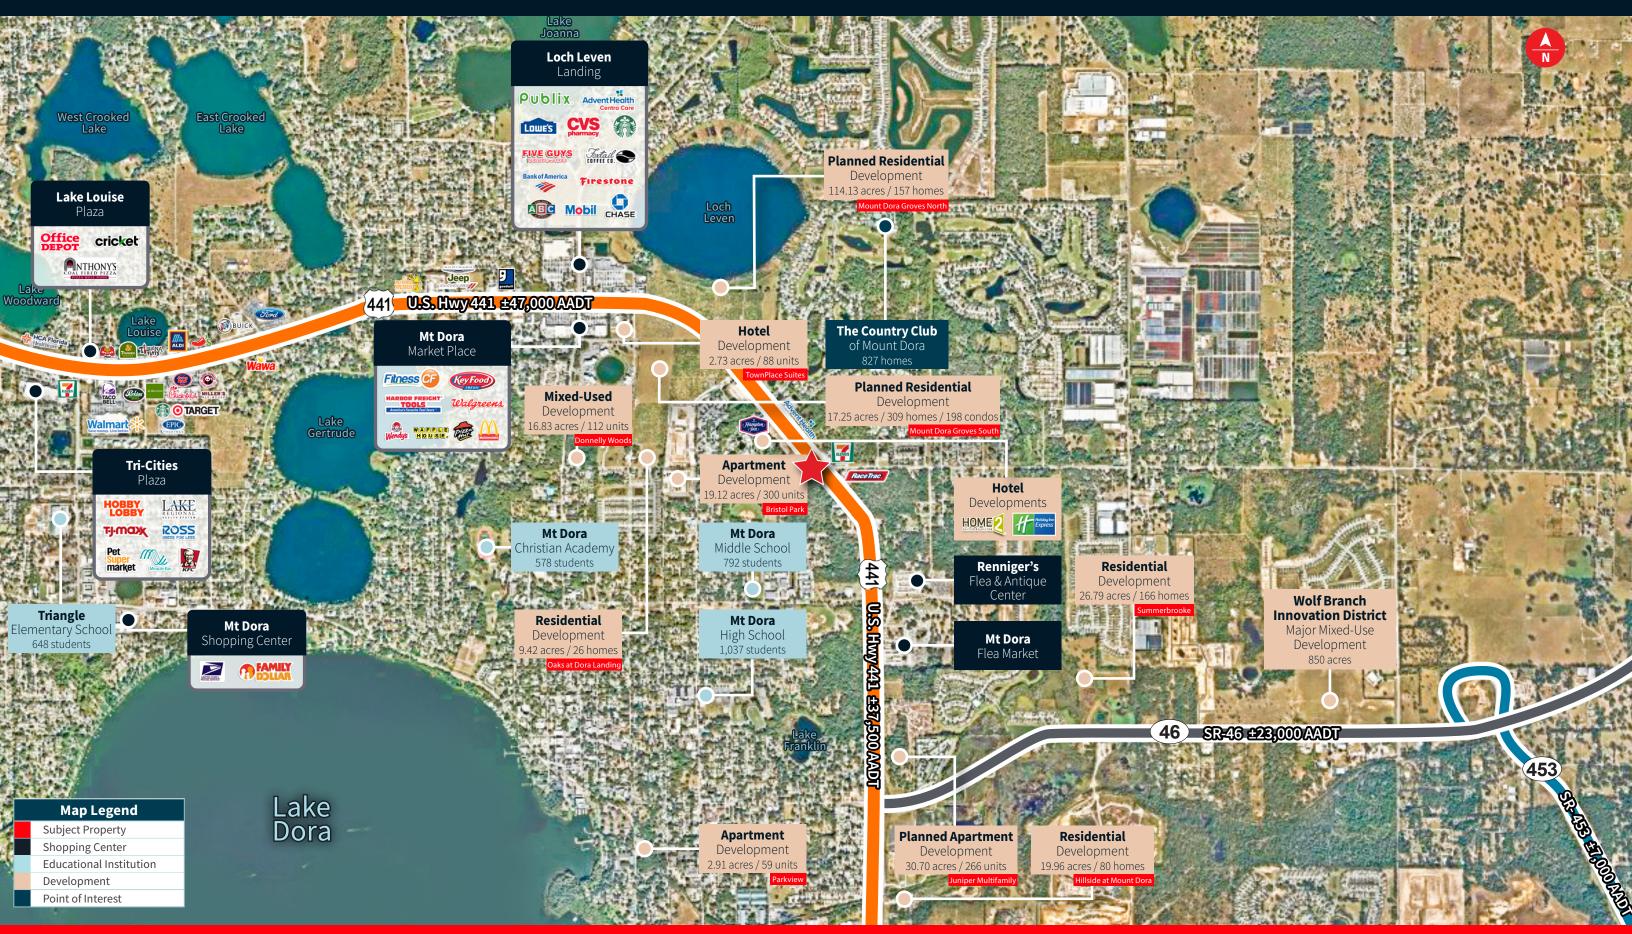

### Market Aerial

## Property and Market Highlights:

- Opportunity to enter the Mt Dora market in a brandnew retail center boasting excellent visibility across its ±4.5 acres
- Suites range from 1,200 s.f. to 28,500 s.f., allowing for a tenant to operate the location as a flagship store in the Mt Dora area
- 143 parking spaces for a 5:1,000 parking ratio
- Monument sign available along Limit Ave / Wolf Branch Rd
- Two distinct entry and exit points on both thoroughfares U.S. Highway 441 and Limit Ave
- Resides on a signalized intersection that witnesses a combined traffic count of ±53,400 AADT
- U.S. Highway 441 is a primary roadway throughout Mt Dora
- Immediate area is witnessing a surge in residential growth from planned, approved and ongoing construction, resulting in ±1,673 units and homes to be delivered
- Diverse customer base comprised of the most affluent seniors demographic as well as familyoriented consumers