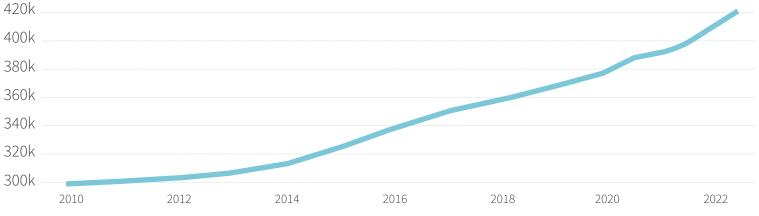

### **Demographics:** 1-3-5 Mile Radius

**Population** in Lake County

Lake County's population count has increased by a significant 37.8% from 2010 to 2022. In comparison, the U.S. population grew by 7.7% on average and the Florida population grew by 18% during this same time period.

**Source:** The U.S. Census Bureau.

BILLY RODRIGUEZ Senior Vice President billy.rodriguez@jll.com +1 407 443 3925

COLETTE SANTANA Senior Vice President colette.santana@jll.com +1 813 777 8611

BRANDON MCCALLA Vice President brandon.mccalla@jll.com +1 954 665 3113