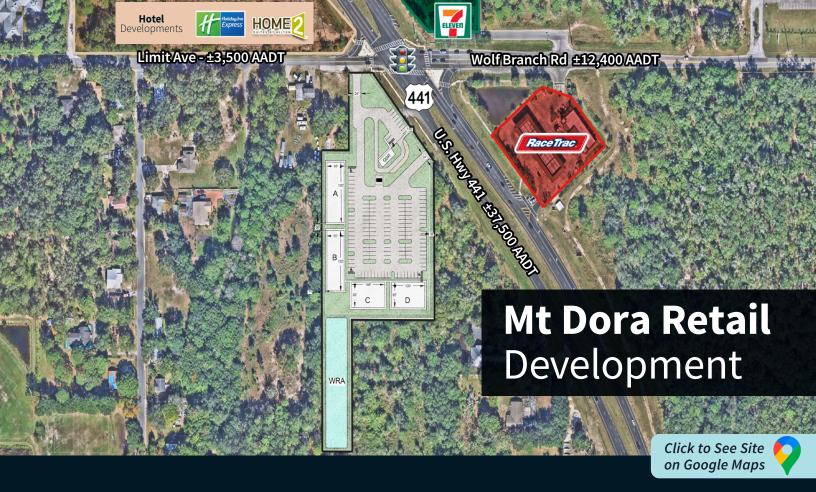

# Available

20010 US-441 Mt Dora, FL 32757

## Property and Market Highlights:

- Opportunity to enter the Mt Dora market in a brandnew retail center boasting excellent visibility across its ±4.5 acres
- Suites range from 1,200 s.f. to 28,500 s.f., allowing for a tenant to operate the location as a flagship store in the Mt Dora area
- 143 parking spaces for a 5:1,000 parking ratio
- Monument sign available along Limit Ave / Wolf Branch Rd
- Two distinct entry and exit points on both thoroughfares U.S. Highway 441 and Limit Ave
- Resides on a signalized intersection that witnesses a combined traffic count of ±53,400 AADT
- U.S. Highway 441 is a primary roadway throughout Mt Dora
- Immediate area is witnessing a surge in residential growth from planned, approved and ongoing construction, resulting in ±1,673 units and homes to be delivered
- Diverse customer base comprised of the most affluent seniors demographic as well as familyoriented consumers