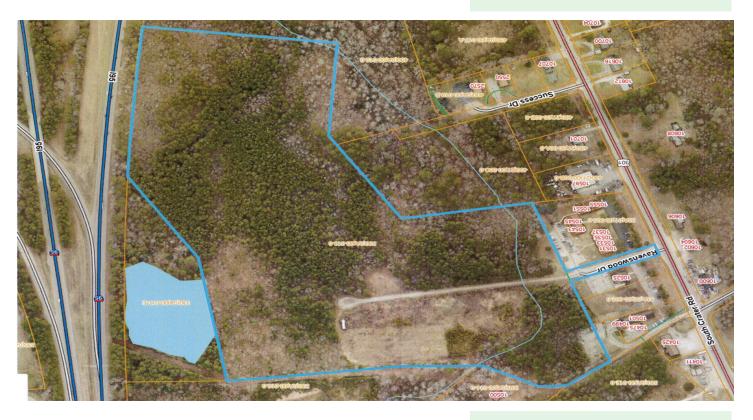

## Features

- Located off of South Crater Road
- In close proximity to Bon Secours Hospital, business offices, retail, restaurants and visibility to I-95
- Approximately 36 Acres
- Tax Parcel #330(0A)000-013-0
- Zoned Commercial—Light Industrial
- Land lease is a consideration
- Owner/Agent
- SALES PRICE—\$720,000