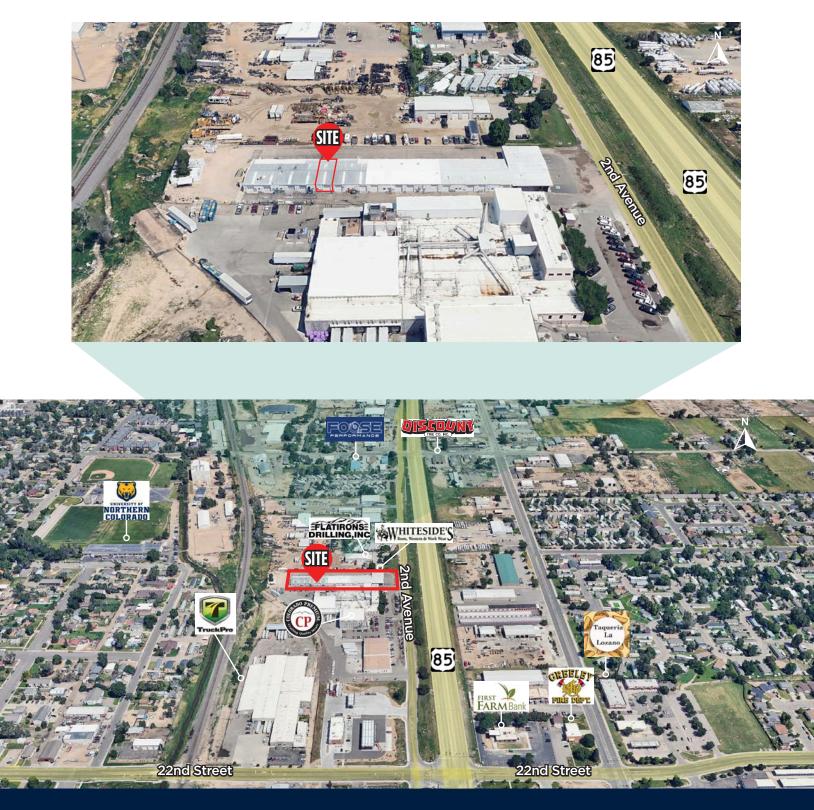

## FOR LEASE 2015 2ND AVENUE, UNIT K | Greeley, CO 80631

#### FEATURES:

- Just off of Highway 85 Bypass
- Updated interior, includes 1 office, restroom, and shop; new OHD, LED lighting, and paint throughout
- 10' Overhead door access in rear
- Seeking qualified tenants on multi-year lease term
- Ideal for contractor, storage, small business service, etc.