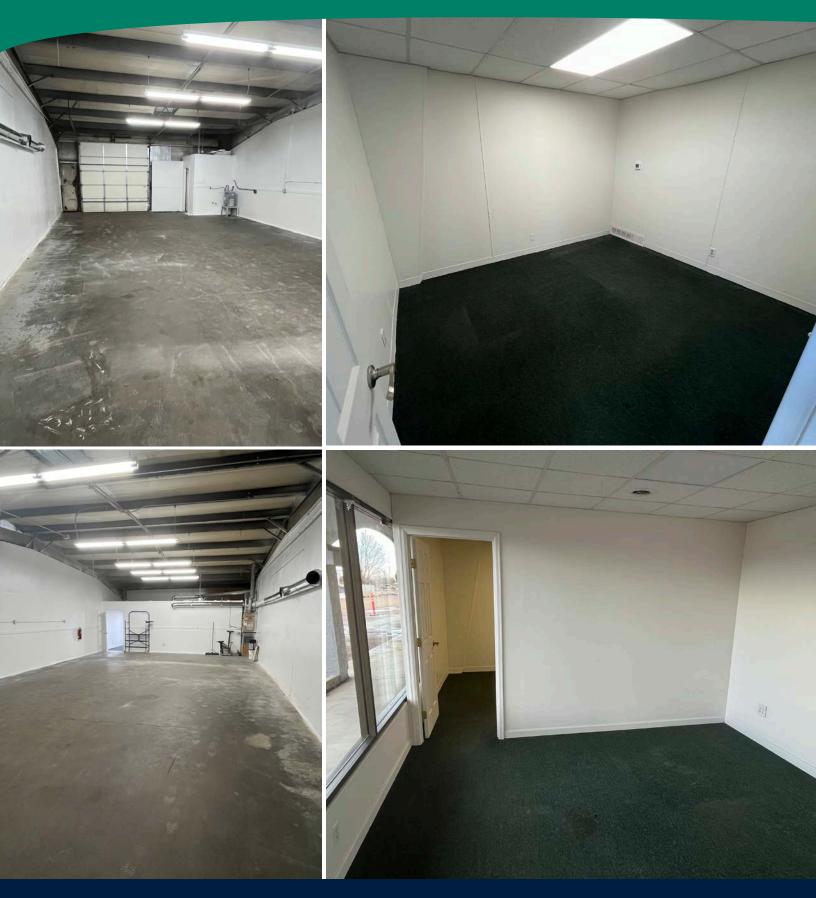

#### FEATURES:

- Just off of Highway 85 Bypass
- Updated interior, includes 1 office, restroom, and shop; new OHD, LED lighting, and paint throughout
- 10' Overhead door access in rear
- Seeking qualified tenants on multi-year lease term
- Ideal for contractor, storage, small business service, etc.