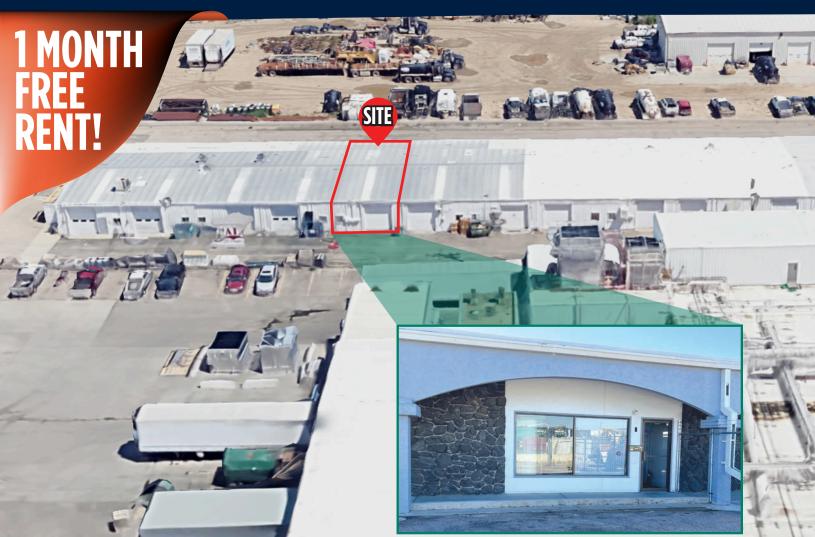

## FOR LEASE 2015 2ND AVENUE, UNIT K | Greeley, CO 80631

#### FEATURES:

- Just off of Highway 85 Bypass
- Updated interior, includes 1 office, restroom, and shop; new OHD, LED lighting, and paint throughout
- 10' Overhead door access in rear
- Seeking qualified tenants on multi-year lease term
- Ideal for contractor, storage, small business service, etc.