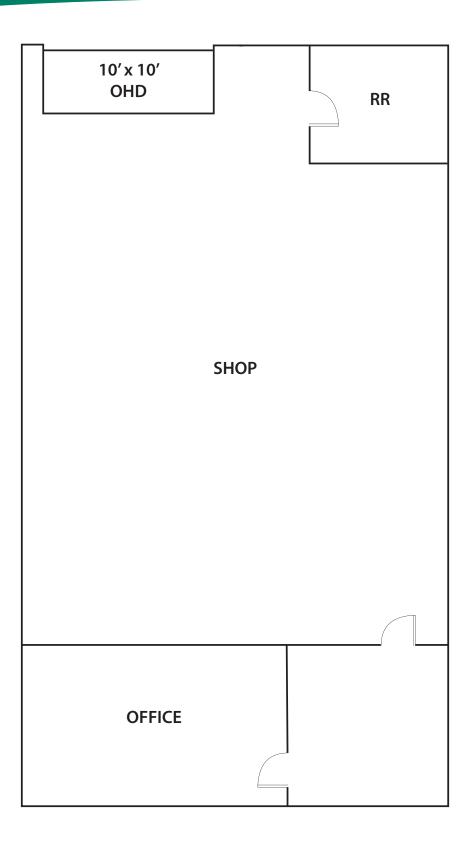

#### PRICE: \$1,900/MTH (\$15.20/MG) TENANT IS RESPONSIBLE FOR UTILITIES AND SNOW REMOVAL

AVAILABLE: 1,500 SF

#### FEATURES:

- Just off of Highway 85 Bypass
- Updated interior, includes 1 office, restroom, and shop; new OHD, LED lighting, and paint throughout
- 10' Overhead door access in rear
- Seeking qualified tenants on multi-year lease term
- Ideal for contractor, storage, small business service, etc.