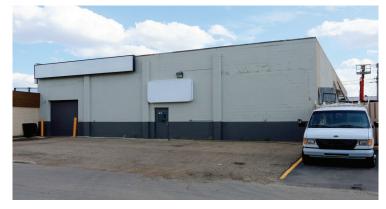

## **FOR SALE**

| •               |                                          |
|-----------------|------------------------------------------|
| Address:        | 9913 73 Avenue, Edmonton                 |
| Legal:          | PLan 3860V, Block 10, Lots 11-12         |
| Zoning:         | IM (Medium Industrial)                   |
| Building Size:  | 7,600 SF (+/-)                           |
| Site Size:      | 0.20 Acres (+/-)                         |
| Power:          | 1-400 AMP / 240 V - TBC                  |
| Loading:        | 1 x 14' x 16' Automatic Grade Door       |
|                 | 1 x 10' x 10' Automatic Grade Door       |
| Lease Details:  | Provided with signed NDA                 |
| NOI:            | \$88,590.00                              |
| Property Taxes: | \$22,820.78 (2023)                       |
| Sale Price:     | \$1,200,000.00 <del>\$1,300,000.00</del> |