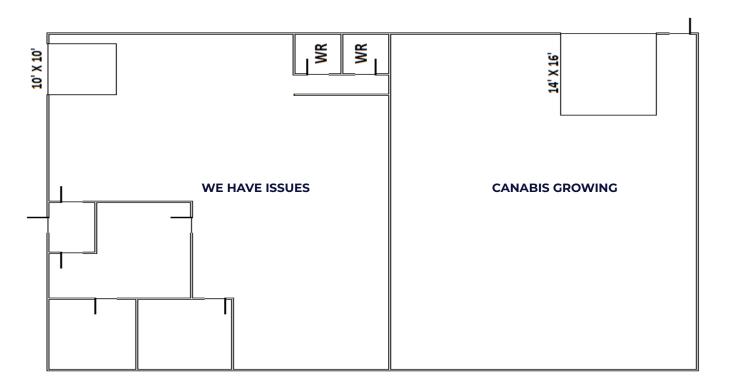

## **FOR SALE**

| •               |                                          |
|-----------------|------------------------------------------|
| Address:        | 9913 73 Avenue, Edmonton                 |
| Legal:          | PLan 3860V, Block 10, Lots 11-12         |
| Zoning:         | IM (Medium Industrial)                   |
| Building Size:  | 7,600 SF (+/-)                           |
| Site Size:      | 0.20 Acres (+/-)                         |
| Power:          | 1-400 AMP / 240 V - TBC                  |
| Loading:        | 1 x 14' x 16' Automatic Grade Door       |
|                 | 1 x 10' x 10' Automatic Grade Door       |
| Lease Details:  | Provided with signed NDA                 |
| NOI:            | \$88,590.00                              |
| Property Taxes: | \$22,820.78 (2023)                       |
| Sale Price:     | \$1,200,000.00 <del>\$1,300,000.00</del> |

- Build out includes multiple washrooms, office and reception area
- Completed Phase II ESA
- Cannabis User has invested over \$400,000 in Tenant Improvements
- Building is fully leased with 2 tenants
- Direct exposure to 99 Street Southbound
- Tenant Lease Expiration Dates:
  - We Have Issues (3,300 SF) November 2025
  - Cannabis Growing (4,300 SF) Feb 2026 (5 year renewal option)

Colton Colquhoun Associate Broker 780-830-9120 colton@aicrecommercial.com Jim McKinnon Broker / Partner 780-719-8183 jim@aicrecommercial.com

<sup>\*</sup>Floor plans for illustrative purposes only

- Nearby businesses include Barb & Ernie's Old Country Inn, Caffe Sole, Longroof Brewing Co and George's Auto Body & Paint Shop
- Excellent access to 99 Street, 82 Avenue, 63 Avenue (Argyll Road), Gateway Boulevard and Calgary Trail