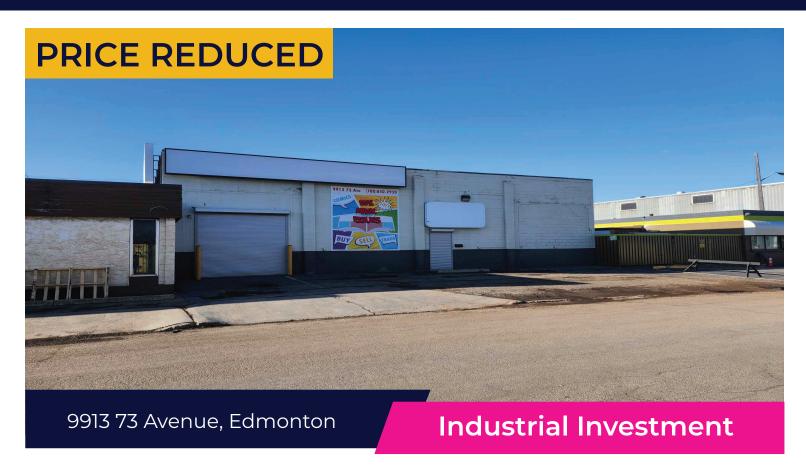

## **FOR SALE**

| •               |                                          |
|-----------------|------------------------------------------|
| Address:        | 9913 73 Avenue, Edmonton                 |
| Legal:          | PLan 3860V, Block 10, Lots 11-12         |
| Zoning:         | IM (Medium Industrial)                   |
| Building Size:  | 7,600 SF (+/-)                           |
| Site Size:      | 0.20 Acres (+/-)                         |
| Power:          | 1-400 AMP / 240 V - TBC                  |
| Loading:        | 1 x 14' x 16' Automatic Grade Door       |
|                 | 1 x 10' x 10' Automatic Grade Door       |
| Lease Details:  | Provided with signed NDA                 |
| NOI:            | \$88,590.00                              |
| Property Taxes: | \$22,820.78 (2023)                       |
| Sale Price:     | \$1,200,000.00 <del>\$1,300,000.00</del> |