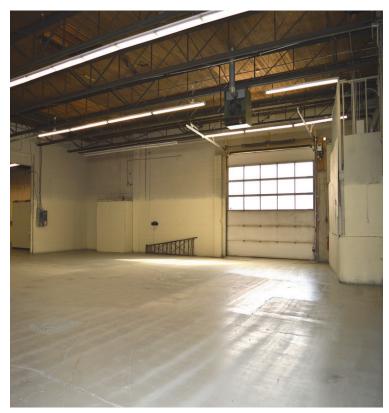

## **FOR SALE**

| •               |                                          |
|-----------------|------------------------------------------|
| Address:        | 9913 73 Avenue, Edmonton                 |
| Legal:          | PLan 3860V, Block 10, Lots 11-12         |
| Zoning:         | IM (Medium Industrial)                   |
| Building Size:  | 7,600 SF (+/-)                           |
| Site Size:      | 0.20 Acres (+/-)                         |
| Power:          | 1-400 AMP / 240 V - TBC                  |
| Loading:        | 1 x 14' x 16' Automatic Grade Door       |
|                 | 1 x 10' x 10' Automatic Grade Door       |
| Lease Details:  | Provided with signed NDA                 |
| NOI:            | \$88,590.00                              |
| Property Taxes: | \$22,820.78 (2023)                       |
| Sale Price:     | \$1,200,000.00 <del>\$1,300,000.00</del> |