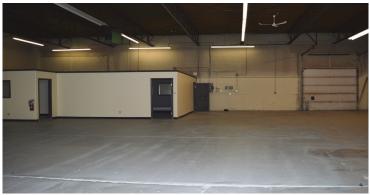

- Build out includes multiple washrooms, office and reception area
- Completed Phase II ESA
- Cannabis User has invested over \$400,000 in Tenant Improvements
- Building is fully leased with 2 tenants
- Direct exposure to 99 Street Southbound
- Tenant Lease Expiration Dates:
  - We Have Issues (3,300 SF) November 2025
  - Cannabis Growing (4,300 SF) Feb 2026 (5 year renewal option)