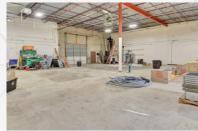

## HIGHLIGHTS

- Corner unit with an abundance of natural light
- Multiple entrances
- Grade level overhead door
- Ample on-site parking
- 3 Phase Electrical

Real Estate Leasing & Sales

#### DESCRIPTION

Unleash your business's full potential through this remarkable property that seamlessly integrates warehouse and office spaces. Boasting a layout that includes seven private offices, conference room, kitchenette, and two restrooms, this space is designed to enhance productivity and comfort. The warehouse is equipped with 208 3-phase electrical, central heating, and a ten-foot drive-in door. What sets this property apart is its location on the building's corner, flooding most offices and even the warehouse with an abundance of natural light. Ample on-site parking and a location near DIA further elevate the appeal of this space. It is a must see!