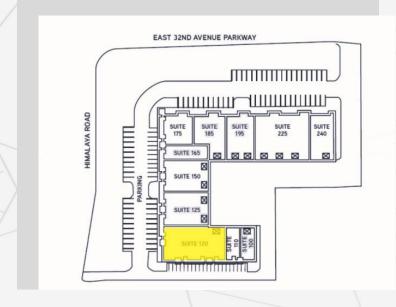

hrough this remarkable property that seamlessly integrates warehouse and office spaces. Boasting a layout that includes seven private offices, conference room, kitchenette, and two restrooms, this space is designed to enhance productivity and comfort. The warehouse is equipped with 208 3-phase electrical, central heating, and a ten-foot drive-in door. What sets this property apart is its location on the building's corner, flooding most offices and even the warehouse with an abundance of natural light. Ample on-site parking and a location near DIA further elevate the appeal of this space. It is a must see!



Accountability · Integrity · Family · Teamwork · Fun

## INDUSTRIAL FOR LEASE

# Aurora Business Center

20100 E 32<sup>nd</sup> Pkwy, Aurora, CO 80011

## FLOOR PLAN



## SITE PLAN









Real Estate Leasing & Sales

#### Laura Frenkel

Senior Commercial Broker Ifrenkel@resoluteinv.com (303) 345-0347