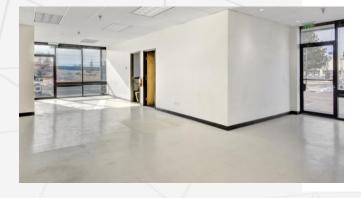

#### DESCRIPTION

Unleash your business's full potential through this remarkable property that seamlessly integrates warehouse and office spaces. Boasting a layout that includes seven private offices, conference room, kitchenette, and two restrooms, this space is designed to enhance productivity and comfort. The warehouse is equipped with 208 3-phase electrical, central heating, and a ten-foot drive-in door. What sets this property apart is its location on the building's corner, flooding most offices and even the warehouse with an abundance of natural light. Ample on-site parking and a location near DIA further elevate the appeal of this space. It is a must see!