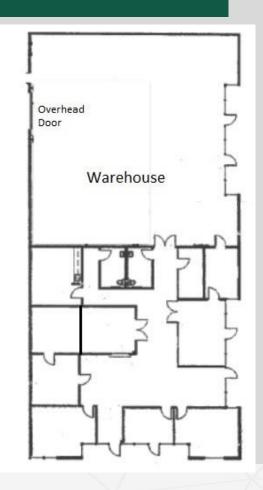

full potential through this remarkable property that seamlessly integrates warehouse and office spaces. Boasting a layout that includes seven private offices, conference room, kitchenette, and two restrooms, this space is designed to enhance productivity and comfort. The warehouse is equipped with 208 3-phase electrical, central heating, and a ten-foot drive-in door. What sets this property apart is its location on the building's corner, flooding most offices and even the warehouse with an abundance of natural light. Ample on-site parking and a location near DIA further elevate the appeal of this space. It is a must see!



Accountability · Integrity · Family · Teamwork · Fun

## INDUSTRIAL FOR LEASE

# Aurora Business Center

20100 E 32<sup>nd</sup> Pkwy, Aurora, CO 80011

## FLOOR PLAN



## SITE PLAN









Real Estate Leasing & Sales

#### Laura Frenkel

Senior Commercial Broker Ifrenkel@resoluteinv.com (303) 345-0347