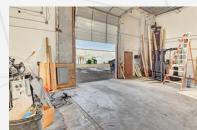

## HIGHLIGHTS

- Corner unit with an abundance of natural light
- Multiple entrances
- Grade level overhead door
- Ample on-site parking
- 3 Phase Electrical

Real Estate Leasing & Sales

#### DESCRIPTION

Unleash your business's full potential through this remarkable property that seamlessly integrates warehouse and office spaces. Boasting a layout that includes seven private offices, conference room, kitchenette, and two restrooms, this space is designed to enhance productivity and comfort. The warehouse is equipped with 208 3-phase electrical, central heating, and a ten-foot drive-in door. What sets this property apart is its location on the building's corner, flooding most offices and even the warehouse with an abundance of natural light. Ample on-site parking and a location near DIA further elevate the appeal of this space. It is a must see!