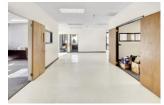

#### DESCRIPTION

Unleash your business's full potential through this remarkable property that seamlessly integrates warehouse and office spaces. Boasting a layout that includes seven private offices, conference room, kitchenette, and two restrooms, this space is designed to enhance productivity and comfort. The warehouse is equipped with 208 3-phase electrical, central heating, and a ten-foot drive-in door. What sets this property apart is its location on the building's corner, flooding most offices and even the warehouse with an abundance of natural light. Ample on-site parking and a location near DIA further elevate the appeal of this space. It is a must see!