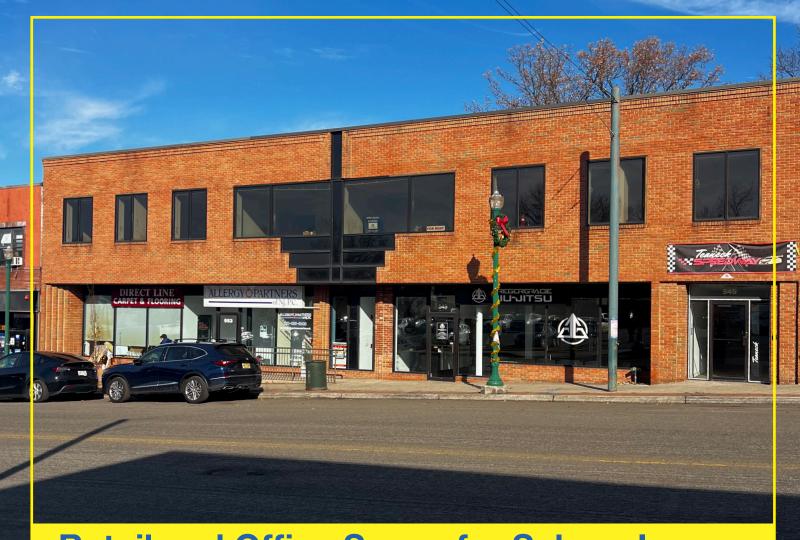

# Retail and Office Space for Sale or Lease

# 545 Cedar Lane

TEANECK, NJ 07666

Available Space: 4,264 SF office

8,900 SF basement

Sale Price: \$3,500,000

Lease Rate: \$18.00 PSF 2nd floor Medical

\$13.00 PSF Basement

#### Features:

- +/- 29,343 SF mixed use building in the heart of Teaneck N.J.
- Basement consists of a retail/event space
- · Next to municipal lot
- Near major highways of Route 4, 17 95, and the NJ Turnpike
- · Investment property