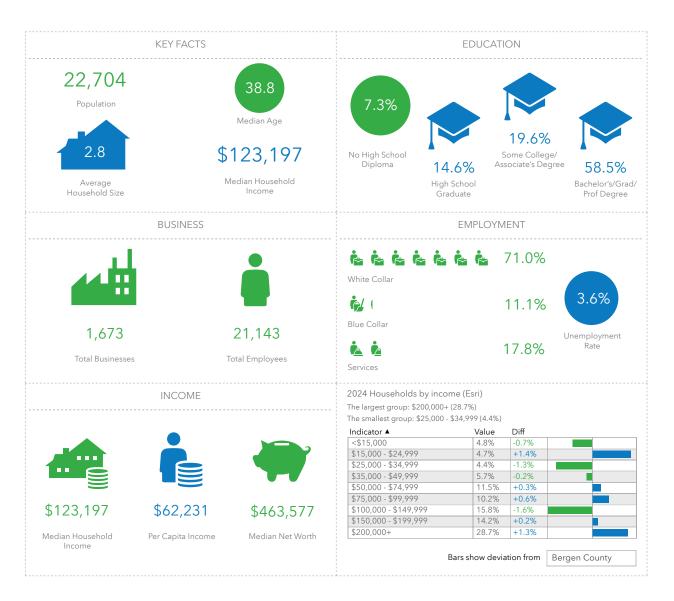

07666

Available Space: 4,264 SF office

8,900 SF basement

Sale Price: \$3,500,000

Lease Rate: \$18.00 PSF 2nd floor Medical

\$13.00 PSF Basement

#### Features:

- +/- 29,343 SF mixed use building in the heart of Teaneck N.J.
- Basement consists of a retail/event space
- · Next to municipal lot
- Near major highways of Route 4, 17 95, and the NJ Turnpike
- · Investment property

#### **Shelley Badner**

Sales Associate 917-544-8444 cell sbadner@weichertcommercial.com

#### Cynthia La Terra

Vice President 201-693-1211 cell claterra@weichertcommercial.com

**Exclusive Broker** 

Weichert Commercial Brokerage, Inc.

1625 Route 10 • Morris Plains, NJ • 973-267-7778 • weichertcommercial.com

### **Photos**











### **Photos**





### Photos - Basement









### **Demographics**