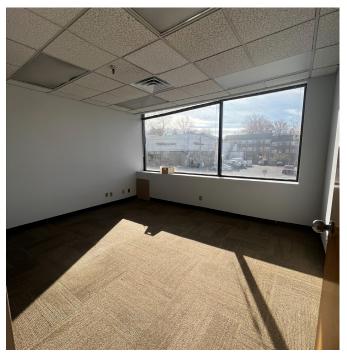

# Retail and Office Space for Sale or Lease

# 545 Cedar Lane

TEANECK, NJ 07666

Available Space: 4,264 SF office

8,900 SF basement

Sale Price: \$3,500,000

Lease Rate: \$18.00 PSF 2nd floor Medical

\$13.00 PSF Basement

#### Features:

- +/- 29,343 SF mixed use building in the heart of Teaneck N.J.
- Basement consists of a retail/event space
- · Next to municipal lot
- Near major highways of Route 4, 17 95, and the NJ Turnpike
- · Investment property

#### **Shelley Badner**

Sales Associate 917-544-8444 cell sbadner@weichertcommercial.com

#### Cynthia La Terra

Vice President 201-693-1211 cell claterra@weichertcommercial.com

**Exclusive Broker** 

Weichert Commercial Brokerage, Inc.

1625 Route 10 • Morris Plains, NJ • 973-267-7778 • weichertcommercial.com

### **Photos**











### **Photos**





### Photos - Basement









### **Demographics**