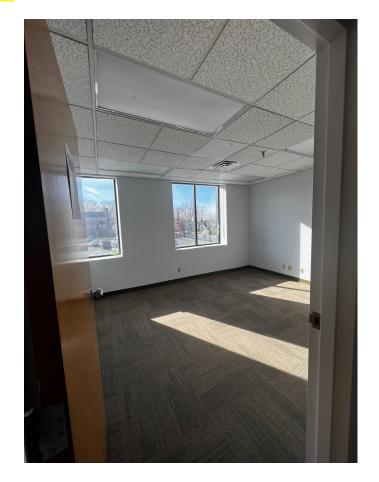

e Space for Sale or Lease

# 545 Cedar Lane

TEANECK, NJ 07666

Available Space: 4,264 SF office

8,900 SF basement

Sale Price: \$3,500,000

Lease Rate: \$18.00 PSF 2nd floor Medical

\$13.00 PSF Basement

#### Features:

- +/- 29,343 SF mixed use building in the heart of Teaneck N.J.
- Basement consists of a retail/event space
- · Next to municipal lot
- Near major highways of Route 4, 17 95, and the NJ Turnpike
- · Investment property

#### **Shelley Badner**

Sales Associate 917-544-8444 cell sbadner@weichertcommercial.com

#### Cynthia La Terra

Vice President 201-693-1211 cell claterra@weichertcommercial.com

**Exclusive Broker** 

Weichert Commercial Brokerage, Inc.

1625 Route 10 • Morris Plains, NJ • 973-267-7778 • weichertcommercial.com

### **Photos**











### **Photos**





### Photos - Basement









### **Demographics**