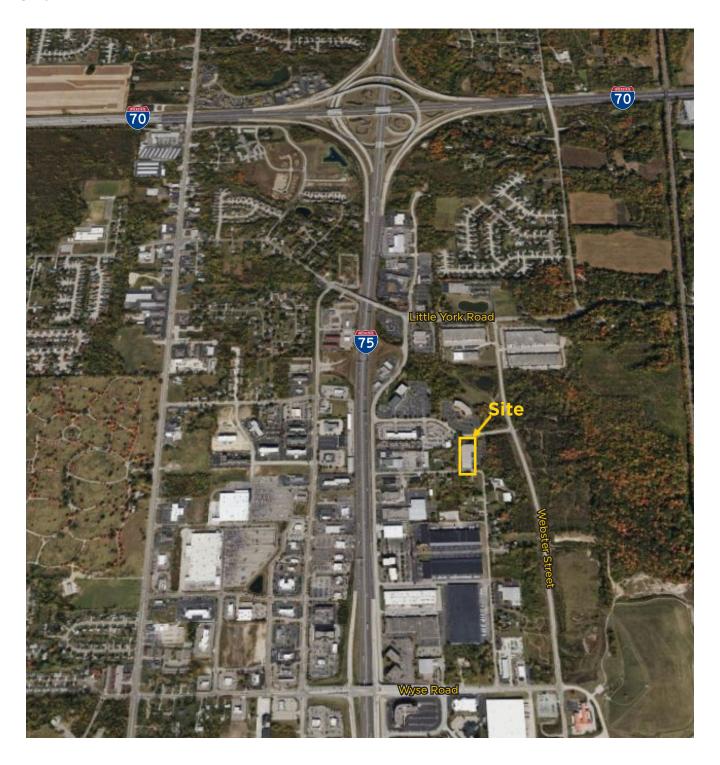

### **3500 Park Center Drive**

Dayton, Ohio 45414

LEASE RATE: NEGOTIABLE

### **Property Highlights**

- 16,064± SF Office/Warehouse available
- 1,000± SF Office
- 15,064± Warehouse
- 18' Clear height
- One (1) dock
- One (1) drive-in door
- Two (2) restrooms
- Tilt-up construction
- Conveniently located near I-75 at Little York Road just south of the I-70 intersection



#### Dave Tobeson, SIOR

Senior Vice President 937.469.8251

Dave. To be son @Apex Commercial Group.com

ApexCommercialGroup.com | 937.222.7884 | 7887 Washington Village Dr., Suite 140, Dayton, OH 45459

## **3500 Park Center Drive**

Dayton, Ohio 45414

### **Floor Plan**



# 3500 Park Center Drive Dayton, Ohio 45414

### **Aerial**