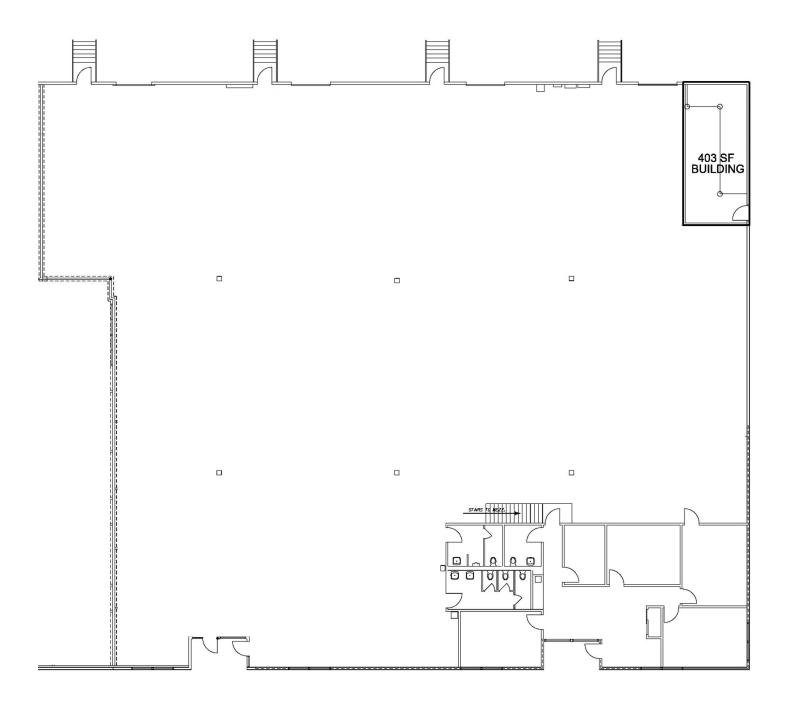

### **3500 Park Center Drive**

Dayton, Ohio 45414

LEASE RATE: NEGOTIABLE

### **Property Highlights**

- 16,064± SF Office/Warehouse available
- 1,000± SF Office
- 15,064± Warehouse
- 18' Clear height
- One (1) dock
- One (1) drive-in door
- Two (2) restrooms
- Tilt-up construction
- Conveniently located near I-75 at Little York Road just south of the I-70 intersection



#### Dave Tobeson, SIOR

Senior Vice President 937.469.8251

Dave. To be son @Apex Commercial Group.com

ApexCommercialGroup.com | 937.222.7884 | 7887 Washington Village Dr., Suite 140, Dayton, OH 45459

## **3500 Park Center Drive**

Dayton, Ohio 45414

### **Floor Plan**



# 3500 Park Center Drive Dayton, Ohio 45414

### **Aerial**