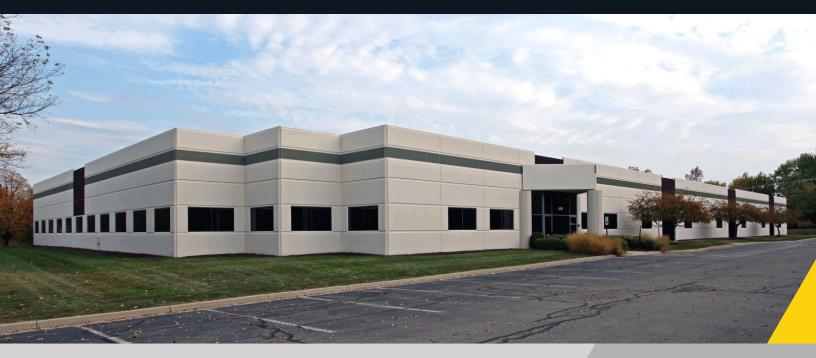

### **3500 Park Center Drive**

Dayton, Ohio 45414

LEASE RATE: NEGOTIABLE

### **Property Highlights**

- 16,064± SF Office/Warehouse available
- 1,000± SF Office
- 15,064± Warehouse
- 18' Clear height
- One (1) dock
- One (1) drive-in door
- Two (2) restrooms
- Tilt-up construction
- Conveniently located near I-75 at Little York Road just south of the I-70 intersection