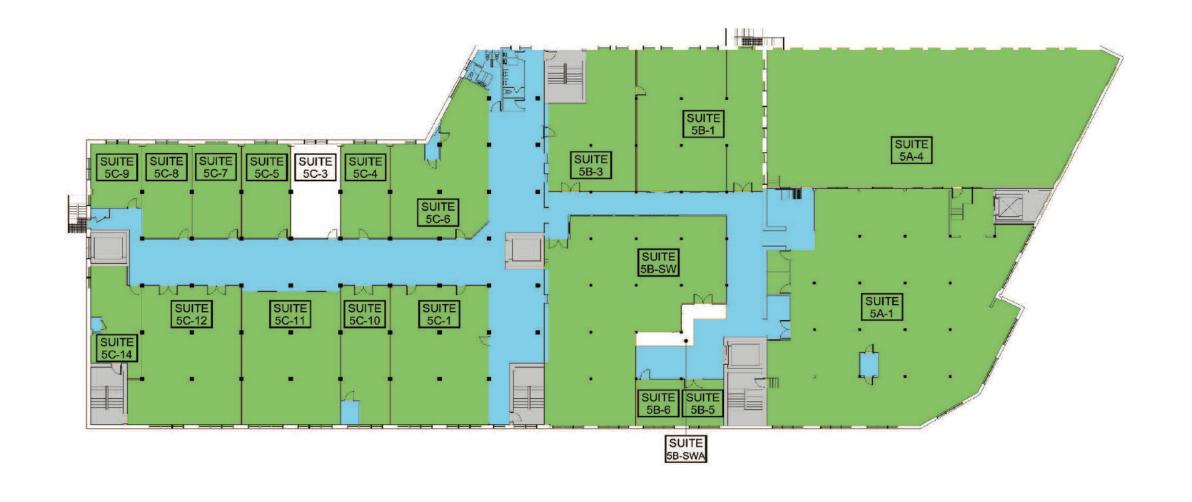

| BNSF        | 0.6 miles | 12min  | 4 min |  |  |
| Halsted EL          | Orange Line | 0.8 miles | 16min  | 5 min |  |  |
| Cermak-Chinatown EL | RedLine     | 1.1 miles | 23 min | 8 min |  |  |
| 18th EL             | Pink Line   | 1.3 miles | 26 min | 8 min |  |  |

Expressway I-94 exits from either direction and easy Lake Shore Drive Access



# Get in touch.

If you'd like to show your clients a space that's as unique as they are, reach out to us for more details. We'll get back to you as soon as possible.



Dave Schraufnagel D4 Realty, Inc.

(773) 430- 6406 dave@d4realtyinc.com



















LEASED AREA

AVAILABLE AREA









LEASED AREA

AVAILABLE AREA







MAJOR VERT. PENETRATION ASSIGNED CORRIDOR
FLOOR COMMON BUILDING COMMON

LEASED AREA

AVAILABLE AREA













MAJOR VERT. PENETRATION ASSIGNED CORRIDOR
FLOOR COMMON BUILDING COMMON

LEASED AREA

AVAILABLE AREA