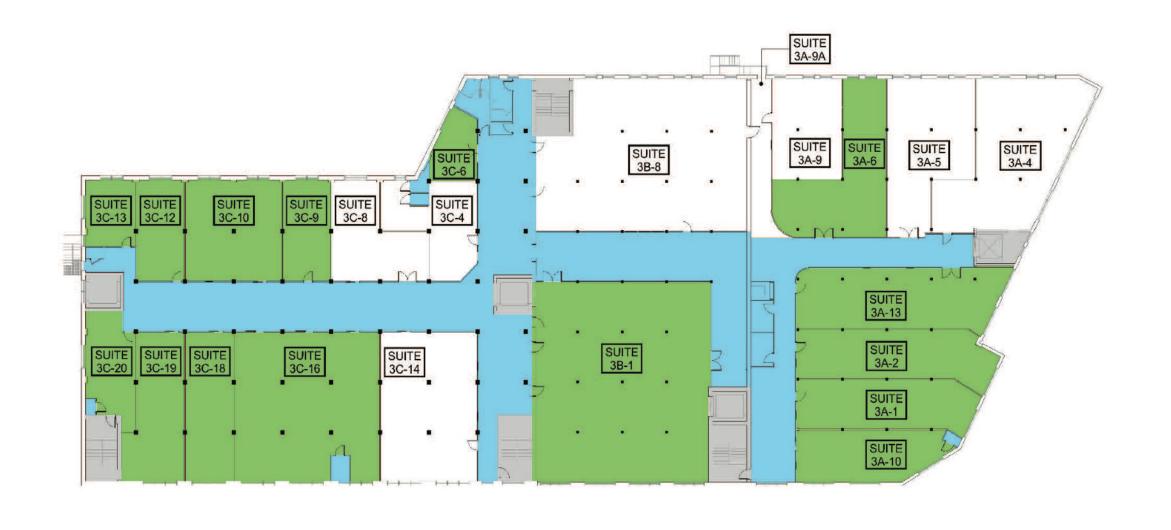

LEASED AREA

AVAILABLE AREA

LEASED AREA

AVAILABLE AREA

MAJOR VERT. PENETRATION ASSIGNED CORRIDOR
FLOOR COMMON BUILDING COMMON

LEASED AREA

AVAILABLE AREA

MAJOR VERT. PENETRATION ASSIGNED CORRIDOR
FLOOR COMMON BUILDING COMMON