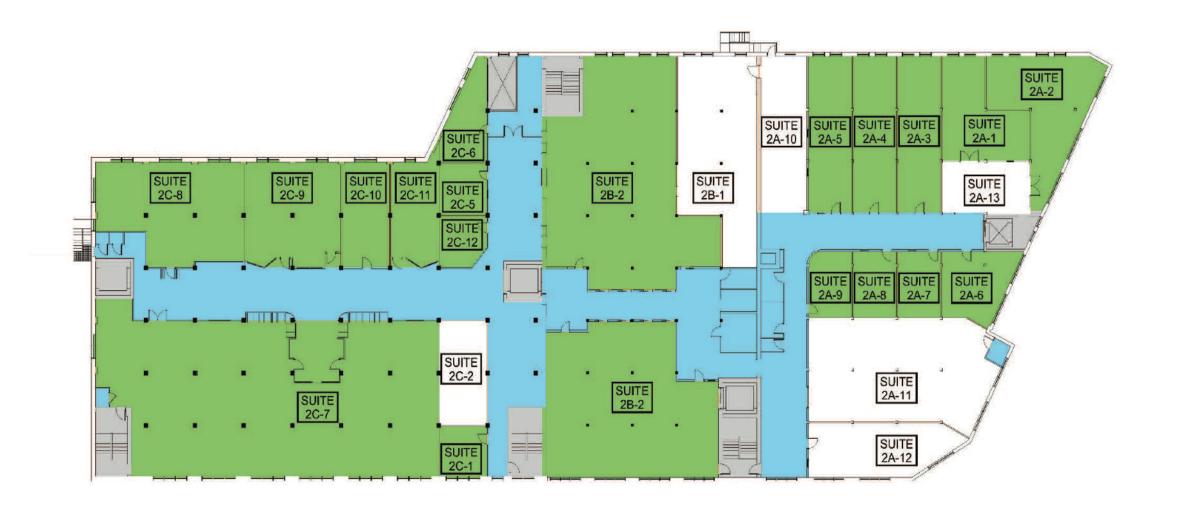

LEASED AREA

AVAILABLE AREA

LEASED AREA

AVAILABLE AREA

MAJOR VERT. PENETRATION ASSIGNED CORRIDOR
FLOOR COMMON BUILDING COMMON

LEASED AREA

AVAILABLE AREA

MAJOR VERT. PENETRATION ASSIGNED CORRIDOR
FLOOR COMMON BUILDING COMMON