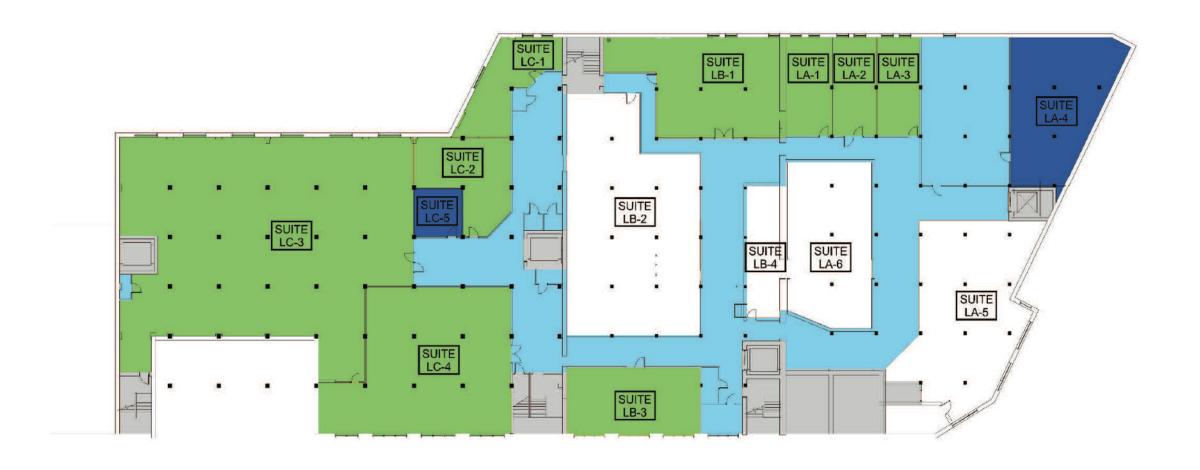

LEASED AREA

AVAILABLE AREA

LEASED AREA

AVAILABLE AREA

MAJOR VERT. PENETRATION ASSIGNED CORRIDOR
FLOOR COMMON BUILDING COMMON

LEASED AREA

AVAILABLE AREA

MAJOR VERT. PENETRATION ASSIGNED CORRIDOR
FLOOR COMMON BUILDING COMMON