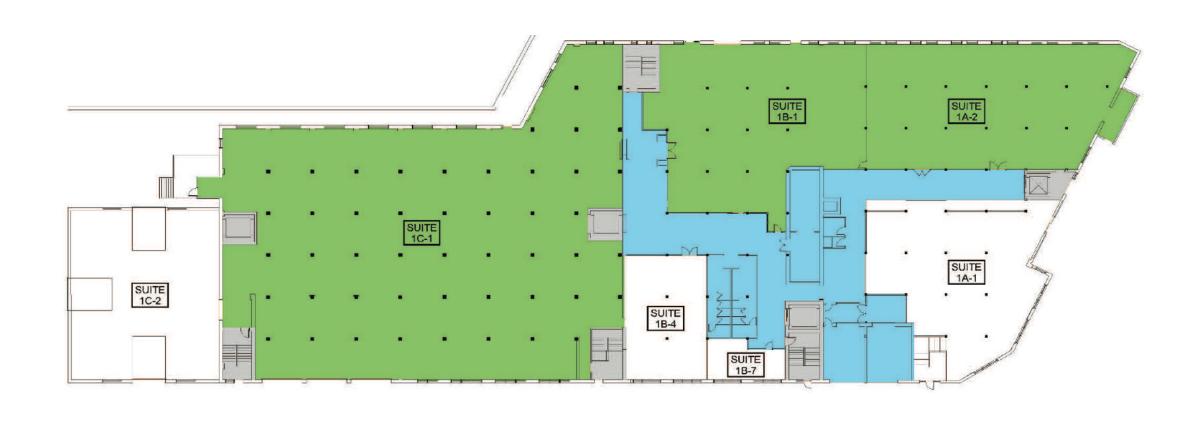

LEASED AREA

AVAILABLE AREA

LEASED AREA

AVAILABLE AREA

MAJOR VERT. PENETRATION ASSIGNED CORRIDOR
FLOOR COMMON BUILDING COMMON

LEASED AREA

AVAILABLE AREA

MAJOR VERT. PENETRATION ASSIGNED CORRIDOR
FLOOR COMMON BUILDING COMMON