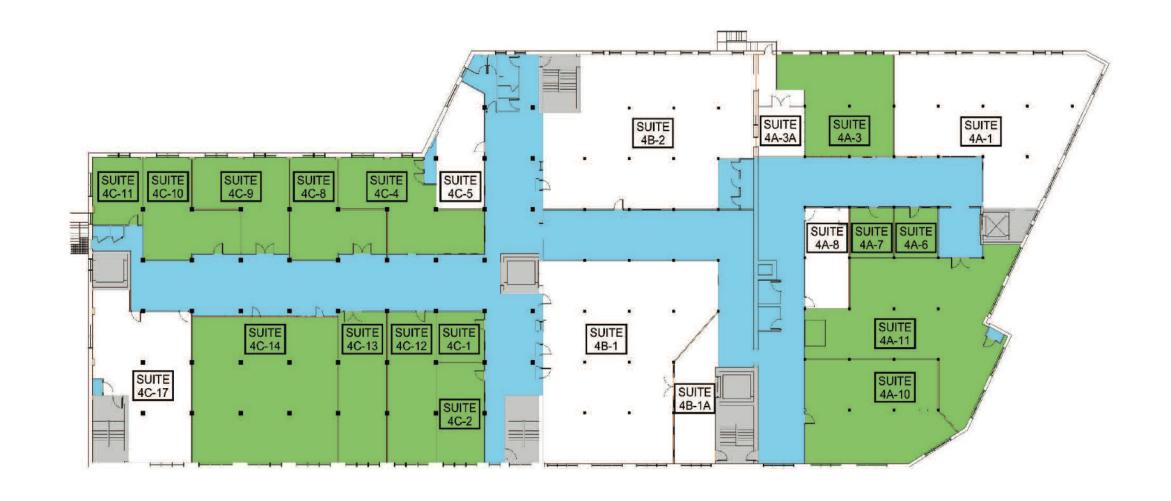

LEASED AREA

AVAILABLE AREA

LEASED AREA

AVAILABLE AREA

MAJOR VERT. PENETRATION ASSIGNED CORRIDOR
FLOOR COMMON BUILDING COMMON

LEASED AREA

AVAILABLE AREA

MAJOR VERT. PENETRATION ASSIGNED CORRIDOR
FLOOR COMMON BUILDING COMMON