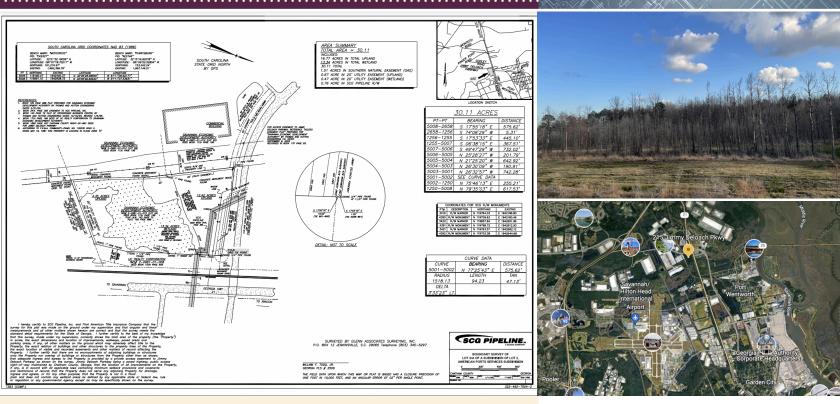

## 215 Jimmy DeLoach Parkway

Heavy Industrial Property | Savannah, Ga.

For Sale \$8,000,000.00

Rare opportunity Heavy Industrial Property within three (3) miles of the Savannah Port.

Rare find Zoned Heavy Industrial 30.38 Acres 16 Uplands, 13 Wetlands Located within Three Miles of the Savannah Port. This property has 966 ft of frontage on Jimmy DeLoach Pkwy, and over 1394 Frontage on Hwy 21, with CSX Rail.

Cora Bett Thomas Realty

COMMERCIAL DIVISION

- Type Heavy Industrial Land
- Location Savannah, Ga.
- Utilities Water, Sewer, Electric
- · Zoning P-I-2 Heavy Industrial
- Land AC Gross 30.28, Upland 16.67 and 13.61 Wetlands
- Land SF Gross 1,318,997 SF
- Frontage 966' on Jimmy DeLoach Parkway
- Rail CSX