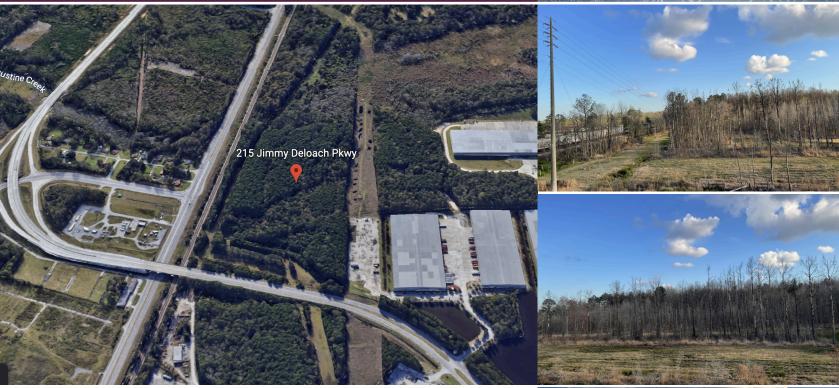

## 215 Jimmy DeLoach Parkway

Heavy Industrial Property | Savannah, Ga.

For Sale \$8,000,000.00

Rare opportunity Heavy Industrial Property within three (3) miles of the Savannah Port.

Rare find Zoned Heavy Industrial 30.38 Acres 16 Uplands, 13 Wetlands Located within Three Miles of the Savannah Port. This property has 966 ft of frontage on Jimmy DeLoach Pkwy, and over 1394 Frontage on Hwy 21, with CSX Rail.

Cora Bett Thomas Realty

COMMERCIAL DIVISION

- Type Heavy Industrial Land
- Location Savannah, Ga.
- Utilities Water, Sewer, Electric
- · Zoning P-I-2 Heavy Industrial
- Land AC Gross 30.28, Upland 16.67 and 13.61 Wetlands
- Land SF Gross 1,318,997 SF
- Frontage 966' on Jimmy DeLoach Parkway
- Rail CSX