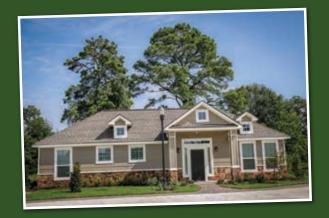

### www.pinoakofficevillage.com

Intimate in character, yet a professional setting with the latest fiber technology, Pin Oak Office Village offers 25 energy-efficient, single story, stand-alone professional office buildings on five lush green acres.

Each building is ADA accessible, with convenient front-door parking. Cobblestone walkways connect plazas distinguished by colorful landscaping, soothing water features and park benches.

Pin Oak Office Village features five different models, ranging from 1248 square feet to 2688 square feet.