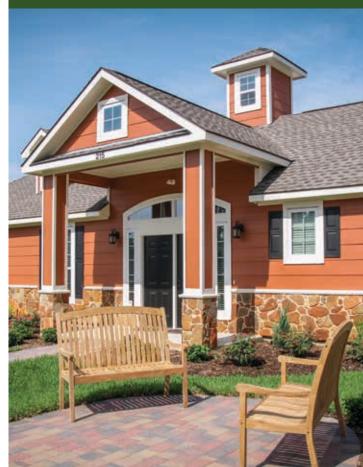

### www.pinoakofficevillage.com

Intimate in character, yet a professional setting with the latest fiber technology, Pin Oak Office Village offers 25 energy-efficient, single story, stand-alone professional office buildings on five lush green acres.

Office spaces are versatile enough to support collaboration as well as provide confidentiality. Natural lighting from generous windows accents upscale finishes, including wood floors, granite tops, ceramic tile and handsome wood moldings.

Each building is ADA accessible, with convenient front-door parking. Cobblestone walkways connect plazas distinguished by colorful landscaping, soothing water features and park benches.

Pin Oak Office Village features five different models, ranging from 1248 square feet to 2688 square feet.