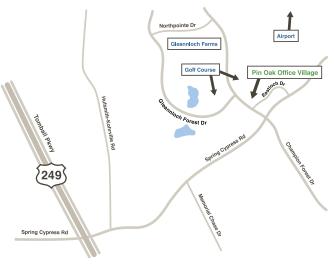

...with a look that's miles away from the typical Houston high-rise, cookie-cutter, cubicle buildings with crowded parking garages.

Pin Oak Office Village is in Gleannloch Farms off State Highway 249 in northwest Harris County with the Grand Parkway located nearby.

It's just minutes from Vintage Park, the HP Campus, the Exxon Complex, and about half an hour to Bush Intercontinental Airport via the Grand Parkway.

## PIN OAK

OFFICE VILLAGE

8900 Eastloch Dr. Spring, TX 77379

(corner of Champion Forest Dr. and Eastloch Dr.)