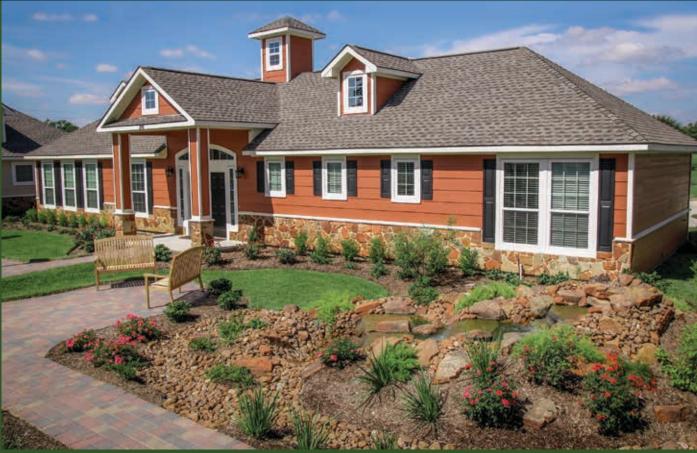

Office spaces are versatile enough to support collaboration as well as provide confidentiality. Natural lighting from generous windows accents upscale finishes, including wood floors, granite tops, ceramic tile and handsome wood moldings.

Each building is ADA accessible, with convenient front-door parking. Cobblestone walkways connect plazas distinguished by colorful landscaping, soothing water features and park benches.

Pin Oak Office Village features five different models, ranging from 1248 square feet to 2688 square feet.