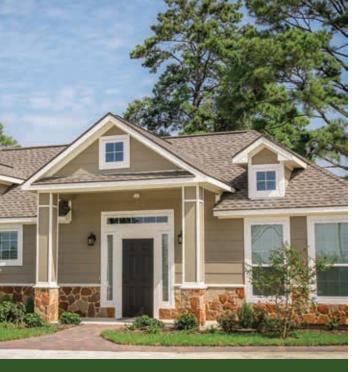

### www.pinoakofficevillage.com

Intimate in character, yet a professional setting with the latest fiber technology, Pin Oak Office Village offers 25 energy-efficient, single story, stand-alone professional office buildings on five lush green acres.

Office spaces are versatile enough to support collaboration as well as provide confidentiality. Natural lighting from generous windows accents upscale finishes, including wood floors, granite tops, ceramic tile and handsome wood moldings.

Each building is ADA accessible, with convenient front-door parking. Cobblestone walkways connect plazas distinguished by colorful landscaping, soothing water features and park benches.

Pin Oak Office Village features five different models, ranging from 1248 square feet to 2688 square feet.