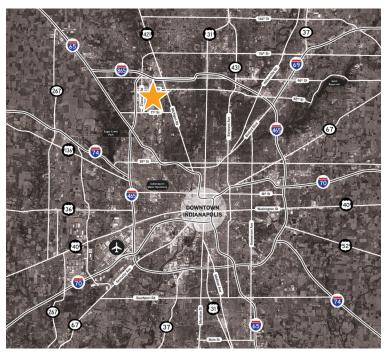

## **PROPERTY HIGHLIGHTS**

- 46,000 total SF building
- 12' clear height
- Drive-in loading
- Wet sprinkler system
- Zoned I-2 (light industrial)
- · Ample parking for employees and clients
- Located in popular Park 100 Business Park
- Convenient interstate access to I-465 & I-65
- Numerous amenities nearby including retail centers, restaurants and hotels
- 15 minutes to Downtown Indianapolis or Indianapolis International Airport