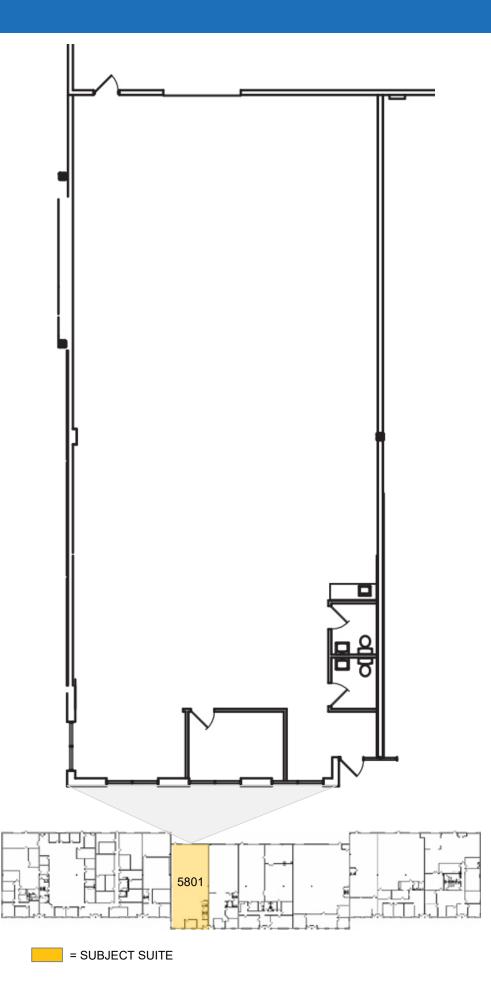

#### SUITE 5801

| Warehouse SF: | 3,100 |
|---------------|-------|
| Office SF:    | 500   |

3,600

#### **SUITE SPECS**

TOTAL SF:

- 12' clear height
- (1) grade-level drive-in door
- (1) private office
- Dual restrooms
- Clear span warehouse