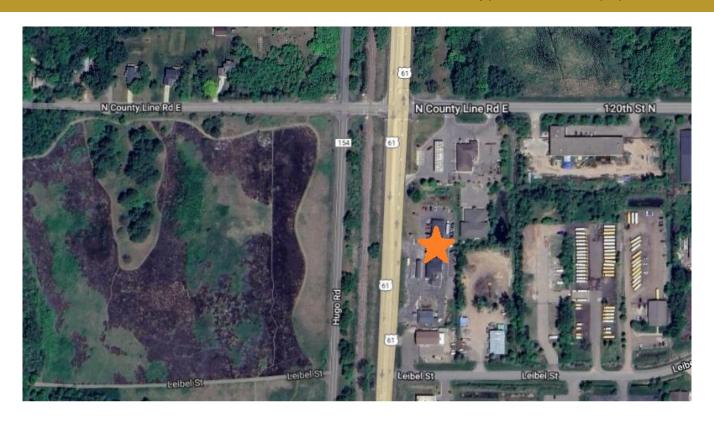

### **Space For Lease**

5960 Hwy 61 N White Bear Township, MN

### **AVAILABLE SPACE**

- 1,575 square feet available
- Set up for Yoga, Dance, Barre, Pilates Martial Arts, or other open concept uses
- Two private entryways and bathroom
- Great exposure to Hwy 61
- Local Ownership and Management
- Building signage availability
- Ample parking spaces
- · Location draws from multiple affluent suburbs
- 2022 VPD 16,467
- Utilities are separately metered
- High visibility with low competition location