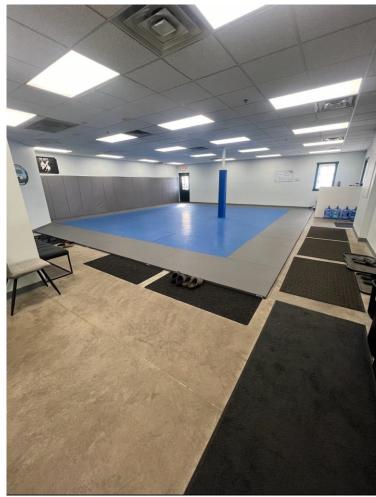

### **AVAILABLE SPACE**

- 1,575 square feet available
- Set up for Yoga, Dance, Barre, Pilates Martial Arts, or other open concept uses
- Two private entryways and bathroom
- Great exposure to Hwy 61
- Local Ownership and Management
- Building signage availability
- Ample parking spaces
- · Location draws from multiple affluent suburbs
- 2022 VPD 16,467
- Utilities are separately metered
- High visibility with low competition location