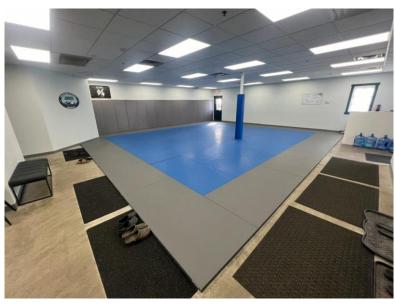

### **AVAILABLE SPACE**

- 1,575 square feet available
- Set up for Yoga, Dance, Barre, Pilates Martial Arts, or other open concept uses
- Two private entryways and bathroom
- Great exposure to Hwy 61
- Local Ownership and Management
- Building signage availability
- Ample parking spaces
- · Location draws from multiple affluent suburbs
- 2022 VPD 16,467
- Utilities are separately metered
- High visibility with low competition location