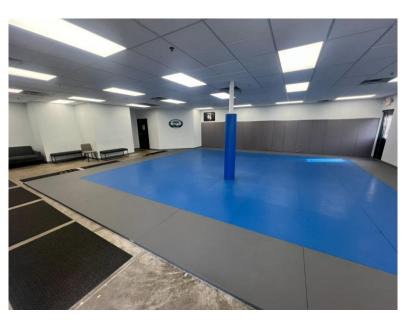

### **AVAILABLE SPACE**

- 1,575 square feet available
- Set up for Yoga, Dance, Barre, Pilates Martial Arts, or other open concept uses
- Two private entryways and bathroom
- Great exposure to Hwy 61
- Local Ownership and Management
- Building signage availability
- Ample parking spaces
- · Location draws from multiple affluent suburbs
- 2022 VPD 16,467
- Utilities are separately metered
- High visibility with low competition location