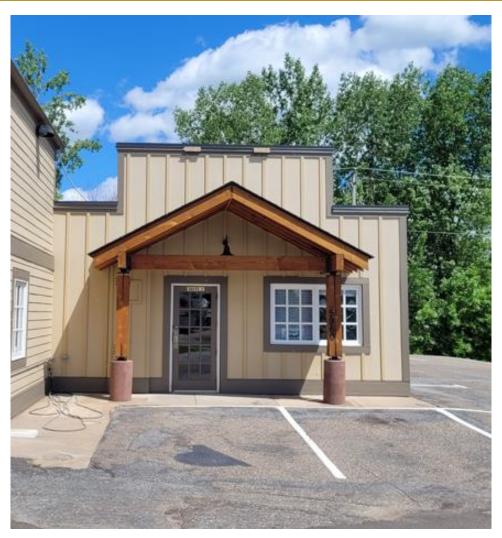

### **Space For Lease**

5960 Hwy 61 N White Bear Township, MN

### **AVAILABLE SPACE**

- 1,575 square feet available
- Set up for Yoga, Dance, Barre, Pilates Martial Arts, or other open concept uses
- Two private entryways and bathroom
- Great exposure to Hwy 61
- Local Ownership and Management
- Building signage availability
- Ample parking spaces
- · Location draws from multiple affluent suburbs
- 2022 VPD 16,467
- Utilities are separately metered
- High visibility with low competition location