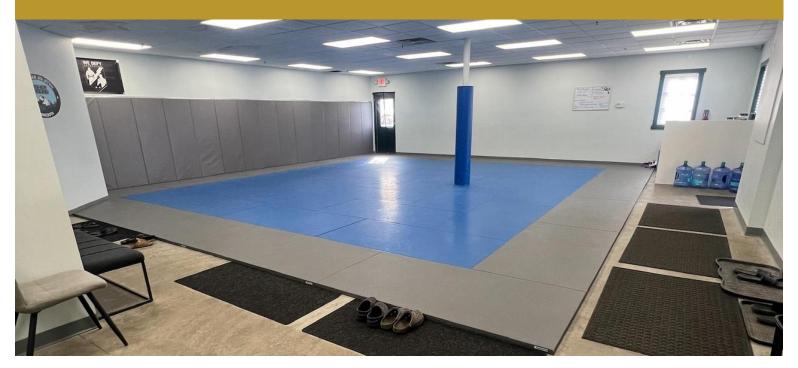

### **AVAILABLE SPACE**

- 1,575 square feet available
- Set up for Yoga, Dance, Barre, Pilates Martial Arts, or other open concept uses
- Two private entryways and bathroom
- Great exposure to Hwy 61
- Local Ownership and Management
- Building signage availability
- Ample parking spaces
- · Location draws from multiple affluent suburbs
- 2022 VPD 16,467
- Utilities are separately metered
- High visibility with low competition location