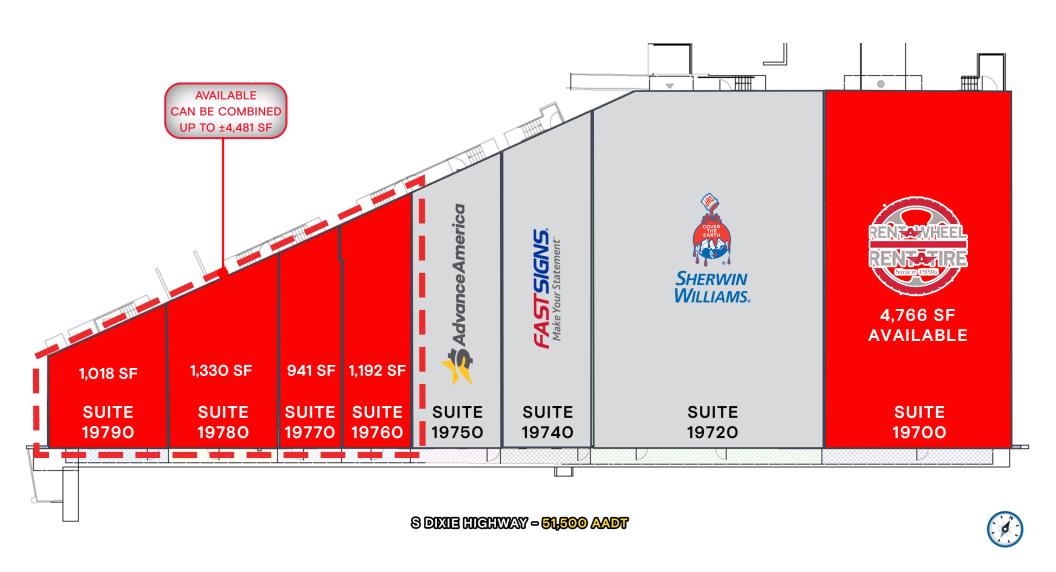

## **HIGHLIGHTS**

- Prime retail center of ±19,853 square feet
- Endcap spaces available can be combined to ±4,481 SF
- ±4,766 Rent A Wheel space available
- Facade renovations in the near future
- 63 surface parking spaces and 2 marked handicapped spaces
- Visibility from FL Turnpike with 172,000 AADT
- New Costco comins soon just north of the property
- · Excellent visibility from US Highway 1
- · Pylon signage available
- Surrounded by national retailers: