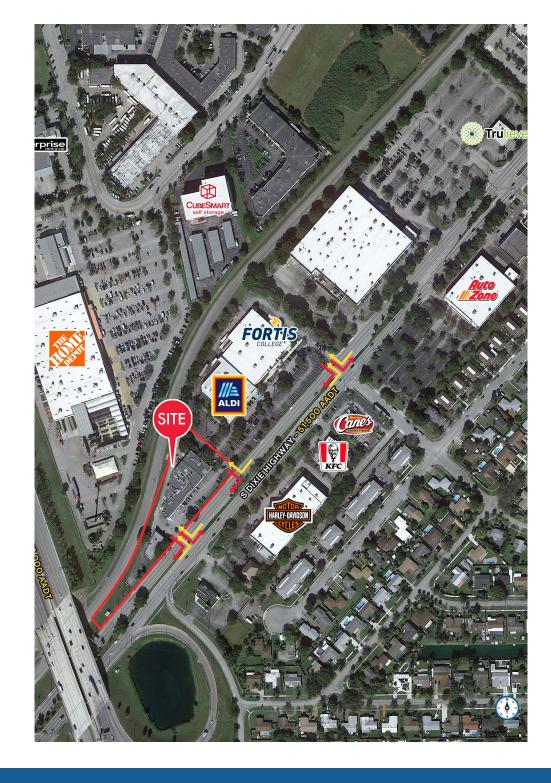

## **HIGHLIGHTS**

- Prime retail center of ±19,853 square feet
- Endcap spaces available can be combined to ±4,481 SF
- ±4,766 Rent A Wheel space available
- Facade renovations in the near future
- 63 surface parking spaces and 2 marked handicapped spaces
- Visibility from FL Turnpike with 172,000 AADT
- New Costco comins soon just north of the property
- · Excellent visibility from US Highway 1
- · Pylon signage available
- Surrounded by national retailers: