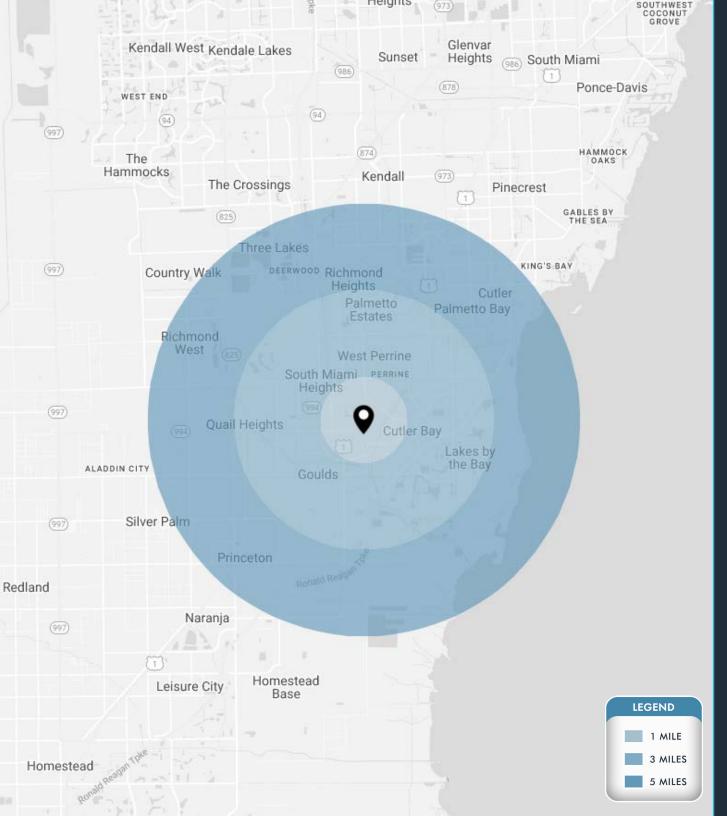

| DEMOGRAPHICS      | 1 MILE   | 3 MILES  | 5 MILES   |
|-------------------|----------|----------|-----------|
| POPULATION        | 17,358   | 152,321  | 274,396   |
| HOUSEHOLDS        | 6,392    | 48,717   | 87,135    |
| EMPLOYEES         | 14,371   | 124,329  | 224,456   |
| AVERAGE HH INCOME | \$64,679 | \$91,278 | \$105,755 |