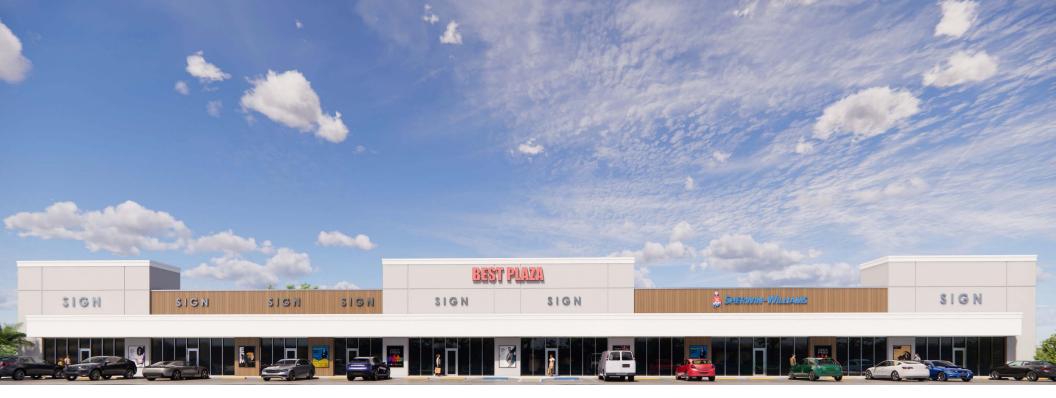

## **HIGHLIGHTS**

- Prime retail center of ±19,853 square feet
- Endcap spaces available can be combined to ±4,481 SF
- ±4,766 Rent A Wheel space available
- Facade renovations in the near future
- 63 surface parking spaces and 2 marked handicapped spaces
- Visibility from FL Turnpike with 172,000 AADT
- New Costco comins soon just north of the property
- · Excellent visibility from US Highway 1
- · Pylon signage available
- Surrounded by national retailers: