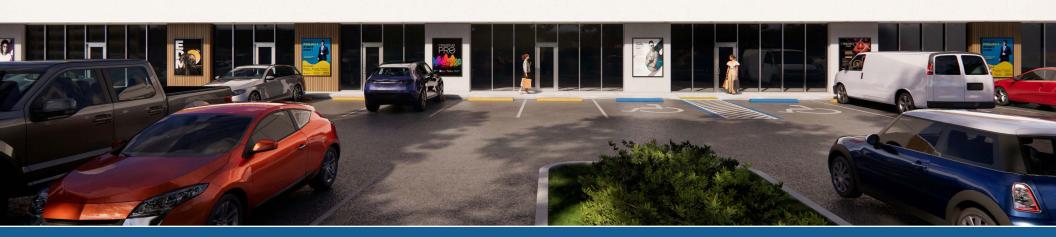

## **HIGHLIGHTS**

- Prime retail center of ±19,853 square feet
- Endcap spaces available can be combined to ±4,481 SF
- ±4,766 Rent A Wheel space available
- Facade renovations in the near future
- 63 surface parking spaces and 2 marked handicapped spaces
- Visibility from FL Turnpike with 172,000 AADT
- New Costco comins soon just north of the property
- · Excellent visibility from US Highway 1
- · Pylon signage available
- Surrounded by national retailers: