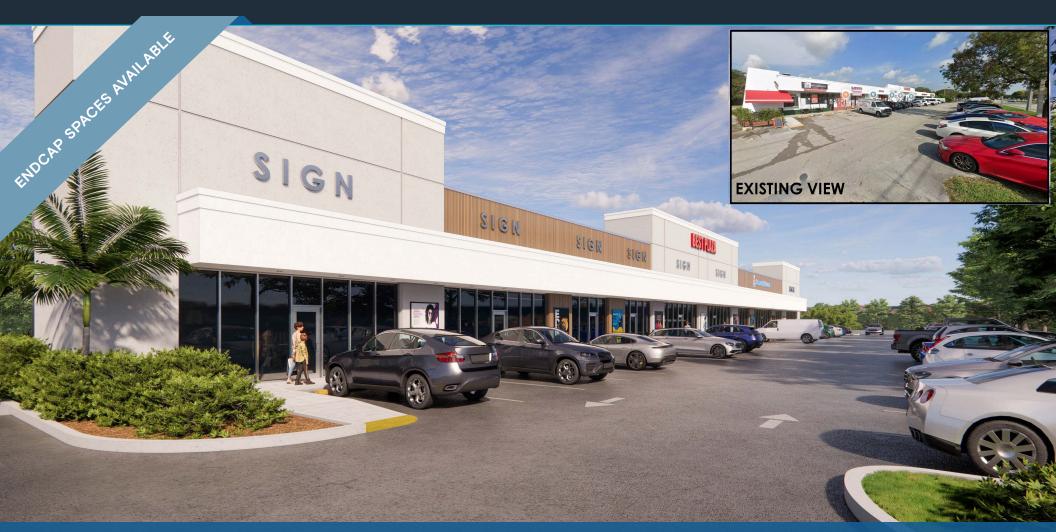

## **BEST PLAZA**

19700 S Dixie Highway, Cutler Bay, FL 33157

**NEW OWNERSHIP - RENOVATIONS COMING SOON** 

**EXCLUSIVE RETAIL LEASING** 

KATZ & ASSOCIATES

RETAIL REAL ESTATE ADVISORS

Daniel Solomon, CCIM
PRINCIPAL
danielsolomon@katzretail.com

## **HIGHLIGHTS**

- Prime retail center of ±19,853 square feet
- Endcap spaces available can be combined to ±4,481 SF
- ±4,766 Rent A Wheel space available
- Facade renovations in the near future
- 63 surface parking spaces and 2 marked handicapped spaces
- Visibility from FL Turnpike with 172,000 AADT
- New Costco comins soon just north of the property
- · Excellent visibility from US Highway 1
- · Pylon signage available
- Surrounded by national retailers: