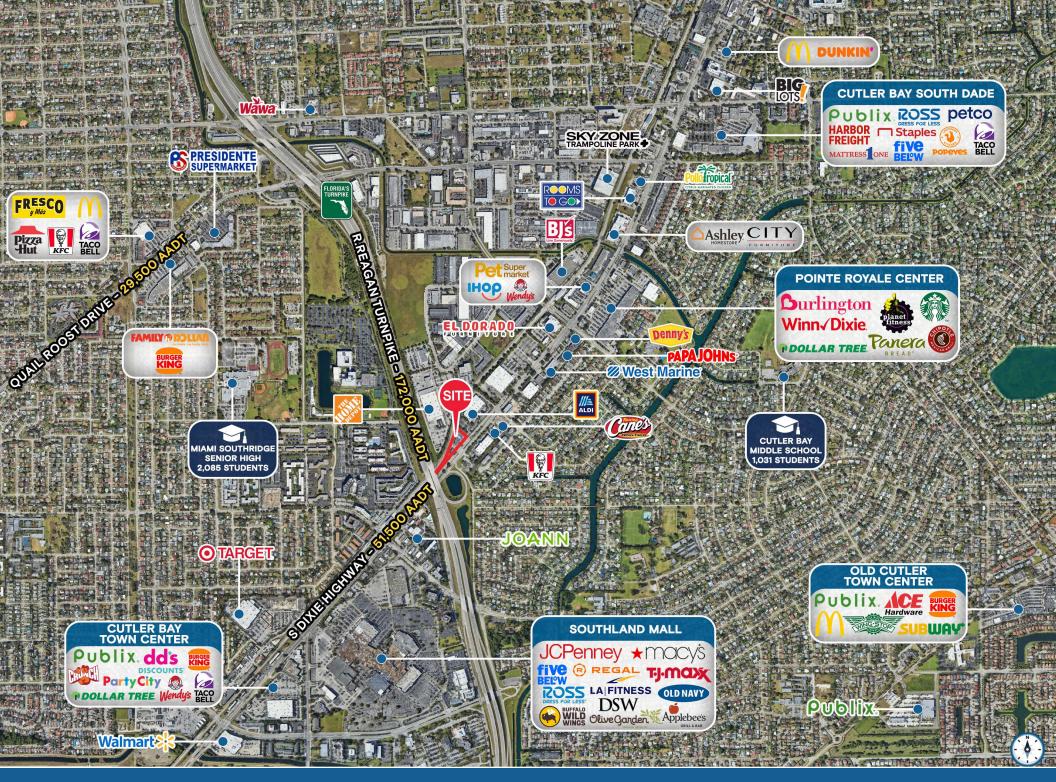

## **HIGHLIGHTS**

- Prime retail center of ±19,853 square feet
- Endcap spaces available can be combined to ±4,481 SF
- ±4,766 Rent A Wheel space available
- Facade renovations in the near future
- 63 surface parking spaces and 2 marked handicapped spaces
- Visibility from FL Turnpike with 172,000 AADT
- New Costco comins soon just north of the property
- · Excellent visibility from US Highway 1
- · Pylon signage available
- Surrounded by national retailers: