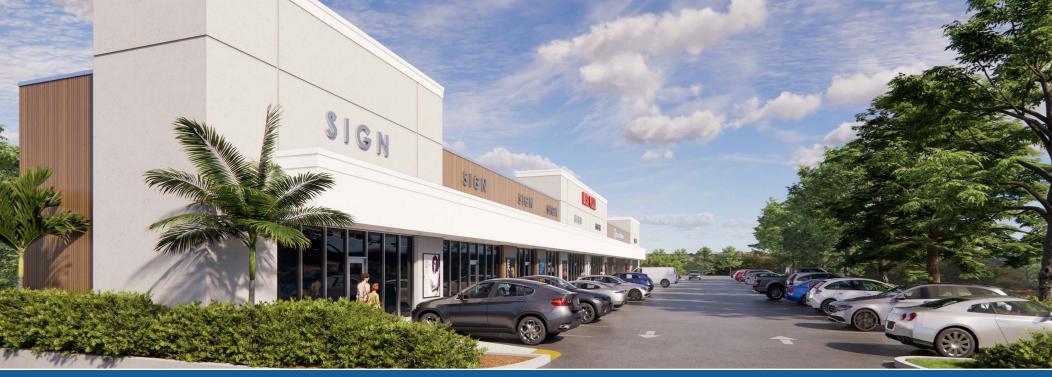

## **HIGHLIGHTS**

- Prime retail center of ±19,853 square feet
- Endcap spaces available can be combined to ±4,481 SF
- ±4,766 Rent A Wheel space available
- Facade renovations in the near future
- 63 surface parking spaces and 2 marked handicapped spaces
- Visibility from FL Turnpike with 172,000 AADT
- New Costco comins soon just north of the property
- · Excellent visibility from US Highway 1
- · Pylon signage available
- Surrounded by national retailers: