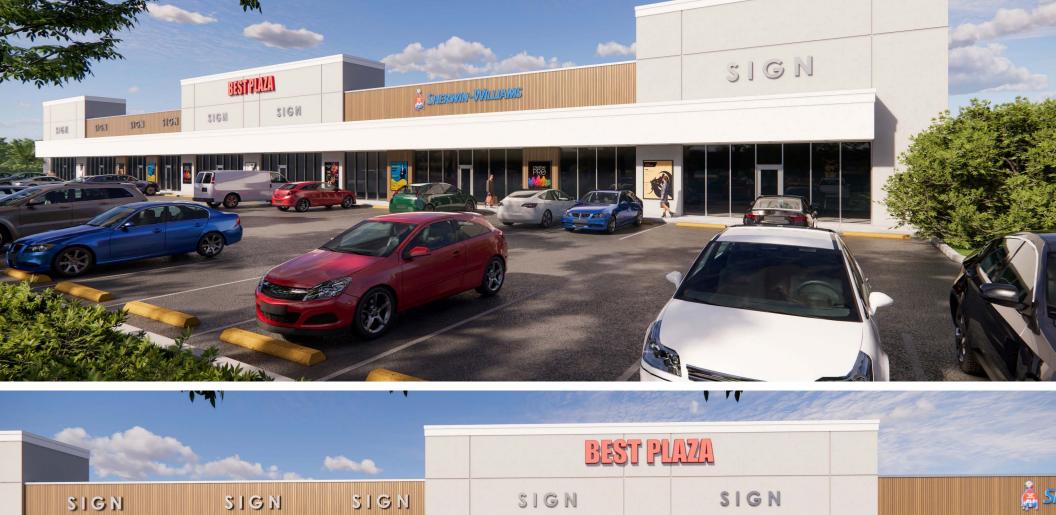

## **BEST PLAZA**

19700 S Dixie Highway, Cutler Bay, FL 33157

**NEW OWNERSHIP - RENOVATIONS COMING SOON** 

**EXCLUSIVE RETAIL LEASING** 

KATZ & ASSOCIATES

RETAIL REAL ESTATE ADVISORS

Daniel Solomon, CCIM
PRINCIPAL
danielsolomon@katzretail.com

## **HIGHLIGHTS**

- Prime retail center of ±19,853 square feet
- Endcap spaces available can be combined to ±4,481 SF
- ±4,766 Rent A Wheel space available
- Facade renovations in the near future
- 63 surface parking spaces and 2 marked handicapped spaces
- Visibility from FL Turnpike with 172,000 AADT
- New Costco comins soon just north of the property
- · Excellent visibility from US Highway 1
- · Pylon signage available
- Surrounded by national retailers: