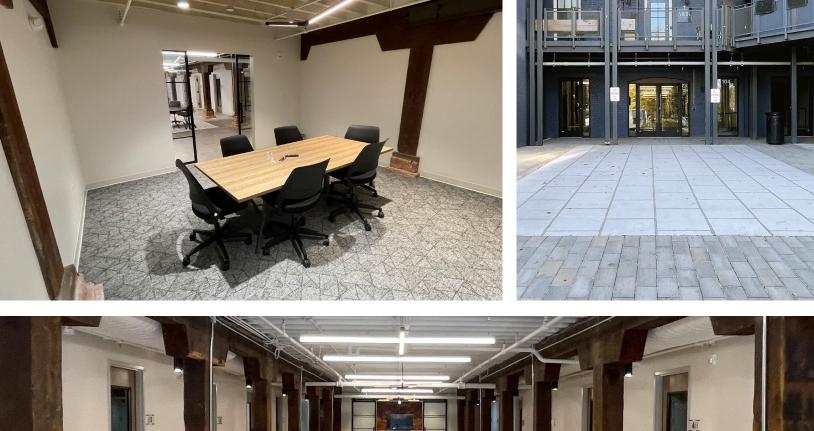

### 1 AUGUSTA STREET | GREENVILLE, SC

- Newly renovated, Class A offices ideal for a variety of professional services
- Convenient access to abundant parking
- Monthly rate includes: janitorial, utilities, and fiber optic internet
- Large shared conference room and multiple open gathering spaces
- 12-month or longer leases available
- Ideally located at the entrance to Greenville's famous West End District
- Numerous restaurant and entertainment options within 1/4-mile

# The space

### The space