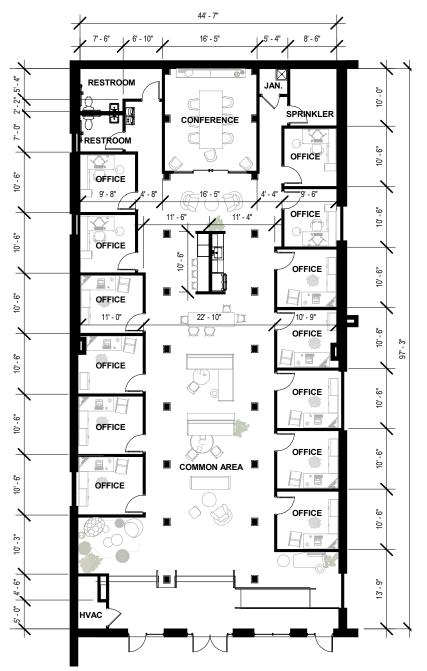

### UNITS AVAILABLE

| JUNIOR    | • |  | . ±100 sf 4 |
|-----------|---|--|-------------|
| EXECUTIVE |   |  | . ±115 sf 9 |

### LEASE INFORMATION

| SIZE  | ±4,658 sf              |
|-------|------------------------|
| RATE  | \$800 – \$900/mo.      |
| ТҮРЕ  | Full service           |
| TERMS | 12 months or<br>longer |