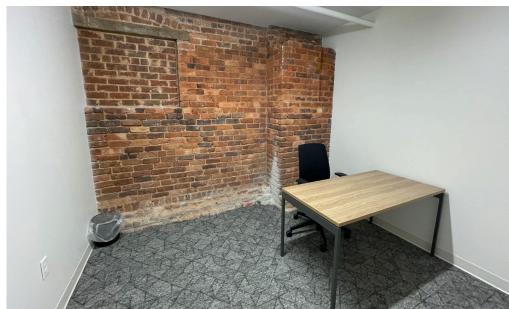

### UNITS AVAILABLE

| JUNIOR    | • |  | . ±100 sf 4 |
|-----------|---|--|-------------|
| EXECUTIVE |   |  | . ±115 sf 9 |

### LEASE INFORMATION

| SIZE  | ±4,658 sf              |
|-------|------------------------|
| RATE  | \$800 – \$900/mo.      |
| ТҮРЕ  | Full service           |
| TERMS | 12 months or<br>longer |