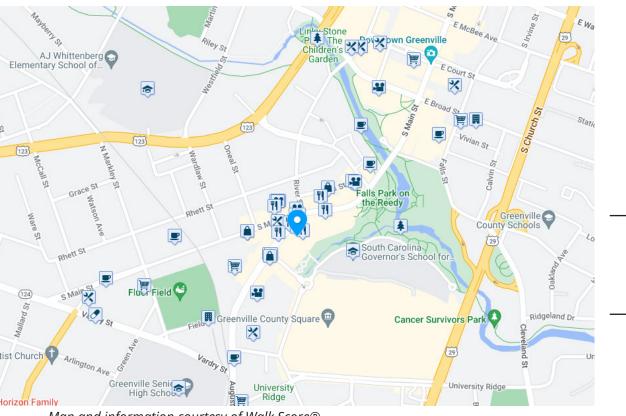

### WALK SCORE<sup>®</sup> MAP

\* Based on 2, 5, and 10 minute walk radii.

Most errands can be accomplished on foot.

Map and information courtesy of Walk Score®