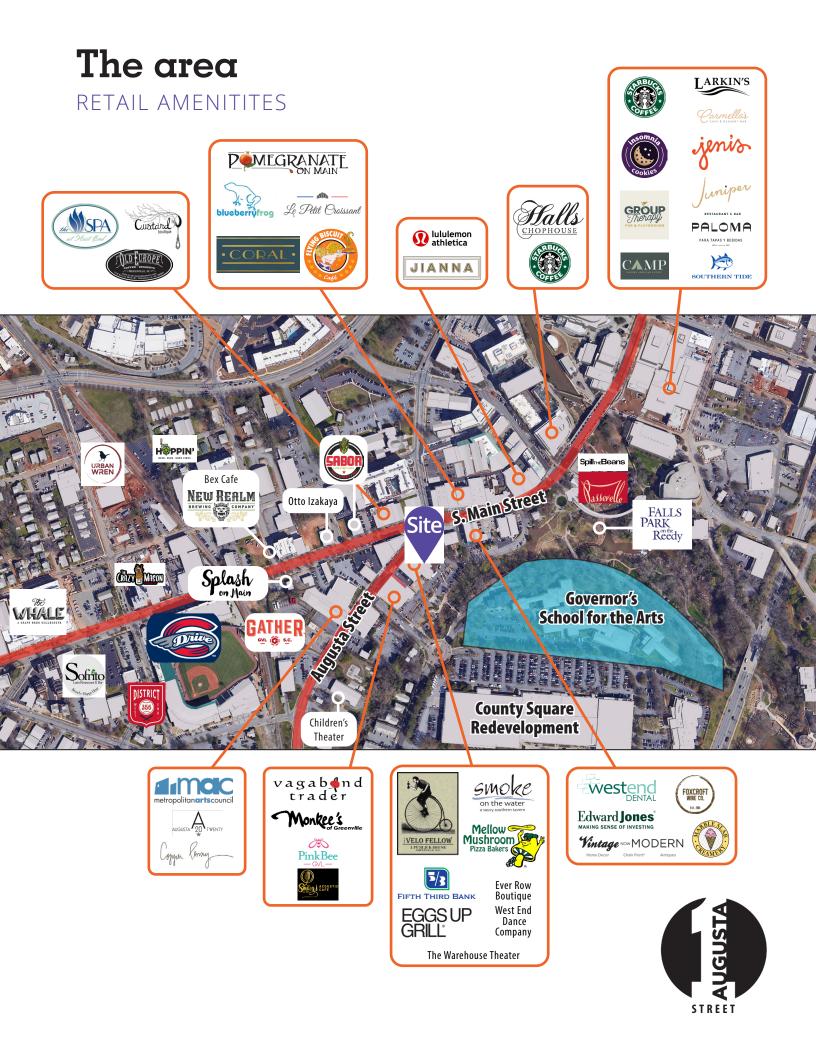

|  | . ±115 sf 9 |





### LEASE INFORMATION

| SIZE  | ±4,658 sf              |
|-------|------------------------|
| RATE  | \$800 – \$900/mo.      |
| ТҮРЕ  | Full service           |
| TERMS | 12 months or<br>longer |



### The space









### The location SOUTH MAIN & AUGUSTA

As the gateway to Greenville's historic West End District, the corner of South Main and Augusta Streets is a centrally located intersection that is the heart of Greenville's bustling downtown scene. With excellent accessibility and parking, this location is ideal for local or commuting business professionals.



### 1 AUGUSTA CO-TENANTS



### WALK SCORE<sup>®</sup> MAP

\* Based on 2, 5, and 10 minute walk radii.





Most errands can be accomplished on foot.

Map and information courtesy of Walk Score®





#### For more information, contact:

Chris Prince Vice President +1 864 430 4957 chris.prince@avisonyoung.com

Ned Reynolds Vice President +1 336 260 3148 ned.reynolds@avisonyoung.com