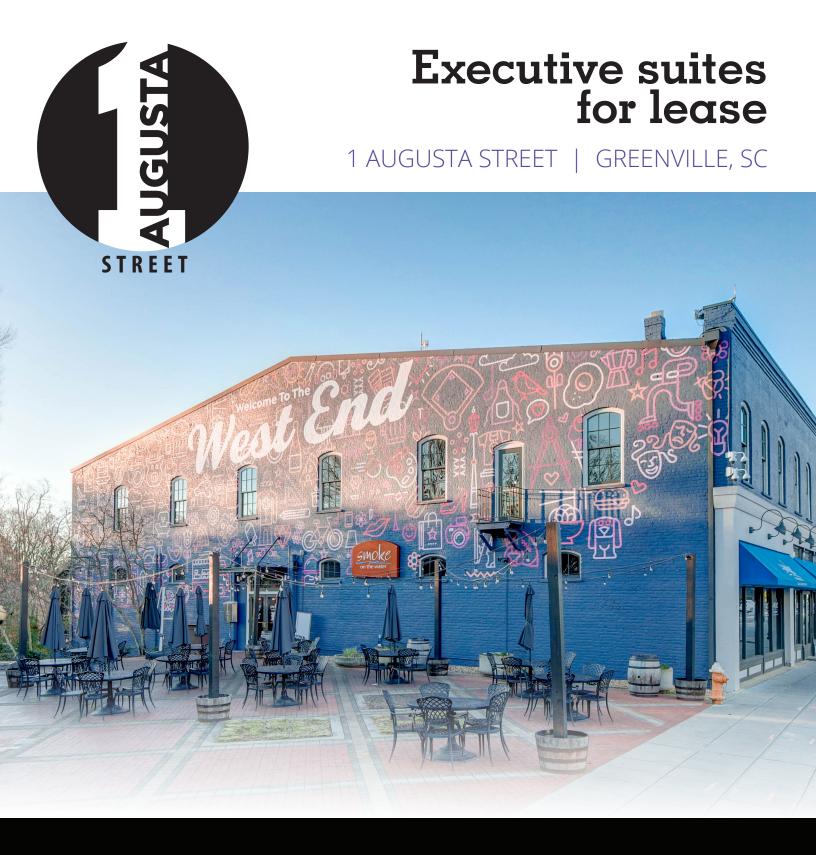

Chris Prince +1 864 403 4957 chris.prince@avisonyoung.com

Ned Reynolds +1 336 260 3148 ned.reynolds@avisonyoung.com

Located at the gateway to Greenville's historic West End District, this unmistakable property offers everything a busy professional needs in a workspace. With it's high-end finishes and state-of-the-art design, you might forget that you're only steps away from the peaceful Reedy River Falls Park – a perfect place to take a break! With dozens of restaurants and retail locations within a 10-minute walk, everything you need is just a quick walk away.

### 1 AUGUSTA STREET | GREENVILLE, SC

- Newly renovated, Class A offices ideal for a variety of professional services
- Convenient access to abundant parking
- Monthly rate includes: janitorial, utilities, and fiber optic internet
- Large shared conference room and multiple open gathering spaces
- 12-month or longer leases available
- Ideally located at the entrance to Greenville's famous West End District
- Numerous restaurant and entertainment options within 1/4-mile