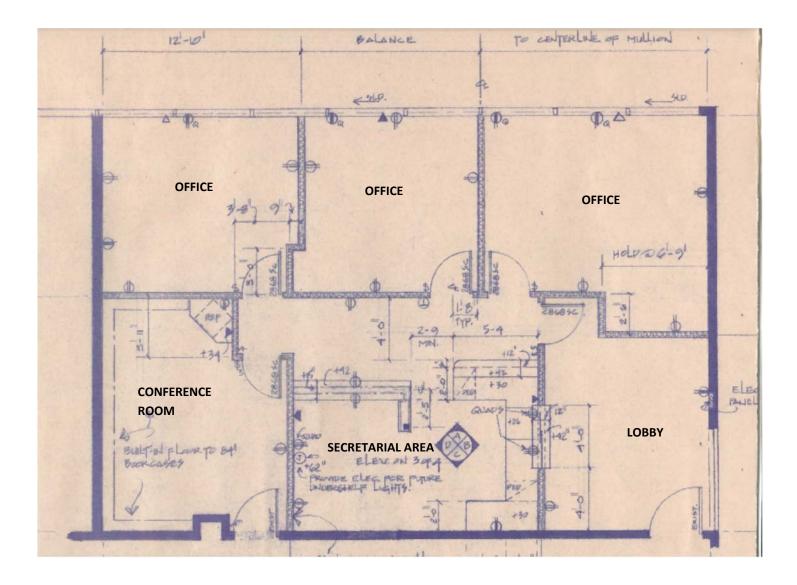

se for \$1800.00 per month
- Approx. 1059sf +/-
- Common area fee: \$280.
- Ample parking
- Outstanding location
- Three private offices
- Conference room
- Lobby
- Large secretarial space
- Large bright offices with views
- Elevator and bathrooms
- More pictures on page 3
- Walking distance to the courthouse

**BADDOUR & ASSOCIATES COMMERCIAL REALTORS** 1401 N. Palm Canyon Dr., #200 Palm Springs, CA www.baddourrealestate.com INGRID BADDOUR, CCIM PH. 760-272-9543 INGRID@BADDOURREALESTATE.COM DRE #00751437

The above information, while not guaranteed, has been obtained from sources deemed reliable and is subject to change without notice. Buyer must verify the information and bears all risks for any inaccuracies.



225 S. Civic Dr. \$2-13

#### **Floorplan for Condo**

#### Approx 1059 SF



#### **BADDOUR & ASSOCIATES COMMERCIAL REAL-TORS** 1401 N. PALM CANYON DR., #200 PALM SPRINGS,

INGRID BADDOUR, CCIM PH. 760-272-9543 INGRID@BADDOURREALESTATE.COM DRE #00751437

The above information, while not guaranteed, has been obtained from sources deemed reliable and is subject to change without notice. Buyer must verify the information and bears all risks for any inaccuracies.

## BADDOUR & ASSOCIATES COMMERCIAL REALTORS



Lobby



Office 2

## 225 S. Civic Dr. #2-13



Lobby



Office 3



**Entrance Walkway** 

Entrance

**BADDOUR & ASSOCIATES COMMERCIAL REALTORS** 1401 N. Palm Canyon Dr., #200 Palm Springs, CA www.baddourrealestate.com INGRID BADDOUR, CCIM Ph. 760-272-9543 INGRID@BADDOURREALESTATE.COM DRE #00751437

The above information, while not guaranteed, has been obtaine