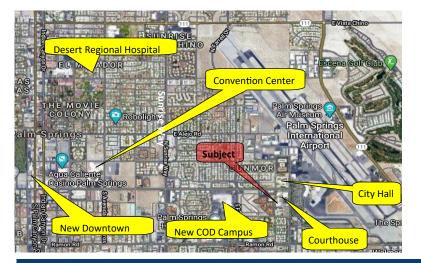

# Professional Park III

- Sales Price \$359,000.
- For lease for \$1800.00 per month
- Approx. 1059sf +/-
- Common area fee: \$280.
- Ample parking
- Outstanding location
- Three private offices
- Conference room
- Lobby
- Large secretarial space
- Large bright offices with views
- Elevator and bathrooms
- More pictures on page 3
- Walking distance to the courthouse