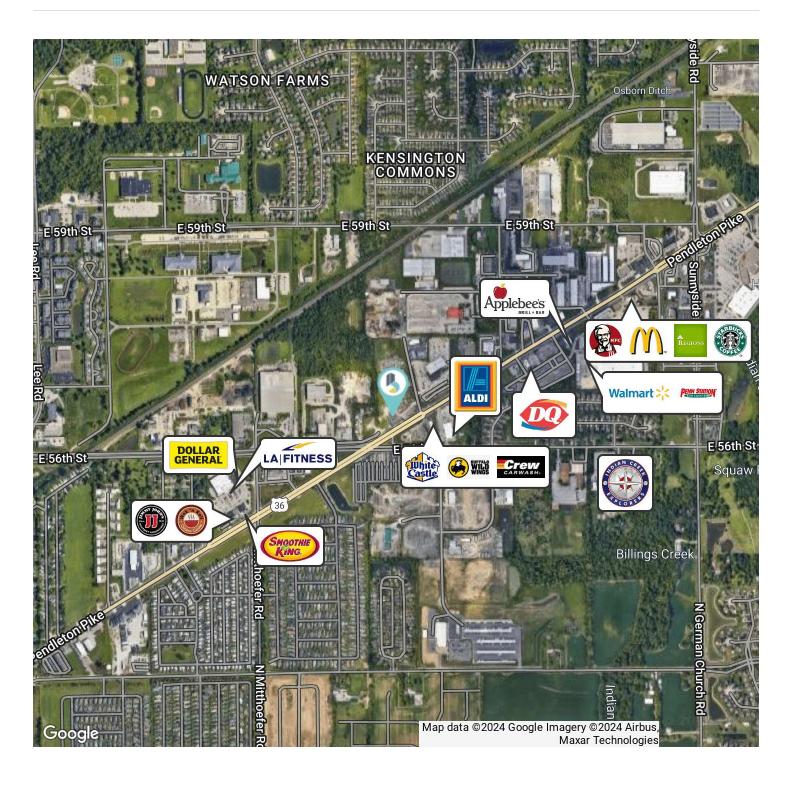

#### PROPERTY HIGHLIGHTS

- Rare C7 zoned development land on Pendleton Pike
- $\pm 2,185$  sf of office building onsite
- Three curb cuts: one on Teresa Lane and two on Pendleton Pike
- Hard corner with over 33,000 VPD traffic count
- · Across from one of Indiana's busiest Crew Carwash locations
- All utilities to site
- Excellent access and visibility with frontage on Pendleton Pike and Teresa Ln
- Can be subdivided to 1.75 acres

## 10242 PENDLETON PIKE, INDIANAPOLIS, IN 46236

SALE

LAND