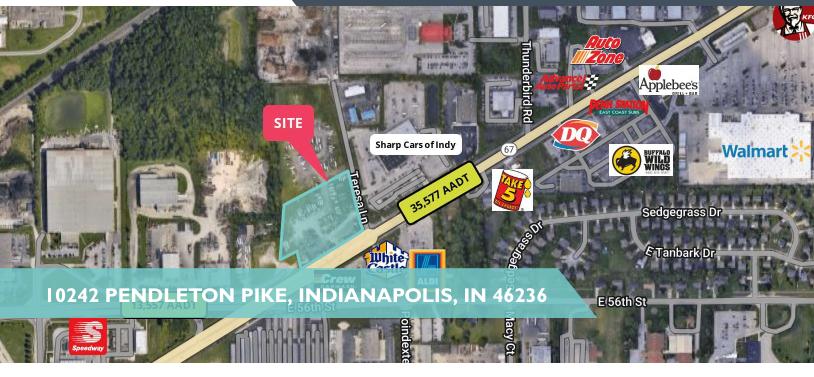

# **RARE C7 HARD CORNER ON PENDLETON PIKE**

#### PROPERTY HIGHLIGHTS

- Rare C7 zoned development land on Pendleton Pike
- $\pm 2,185$  sf of office building onsite
- Three curb cuts: one on Teresa Lane and two on Pendleton Pike
- Hard corner with over 33,000 VPD traffic count
- · Across from one of Indiana's busiest Crew Carwash locations
- All utilities to site
- Excellent access and visibility with frontage on Pendleton Pike and Teresa Ln
- Can be subdivided to 1.75 acres

## **SALE PRICE**

**SUBJECT TO OFFER** 

Lot Size:  $\pm 3.5$  Acres

## 10242 PENDLETON PIKE, INDIANAPOLIS, IN 46236

SALE

LAND