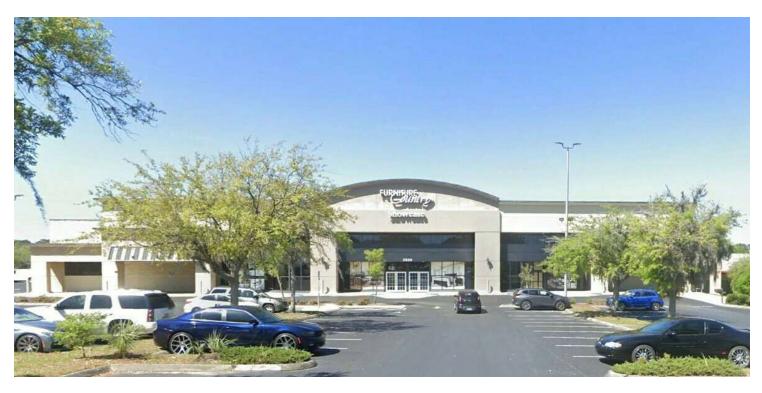

# 2330 Northwest 13th Street Gainesville, FL 32609

#3499 - GAINESVILLE, FL | RETAIL PROPERTY

FOR LEASE | 50,000 SF

#### **PROPERTY DESCRIPTION**

50,000 SF Freestanding Retail building on 3.8 Acres.

#### **PROPERTY HIGHLIGHTS**

- Available 2/1/2026
- Corner location.
- Superb market.
- Join Area Retailers Lowes, Aldi, Burlington, Ross Dress for Less, Publix, Winn Dixie and Dollar Tree.
- Prime corner location
- Surrounded by major retailers
- Proximity to popular shopping destinations
- Excellent market visibility