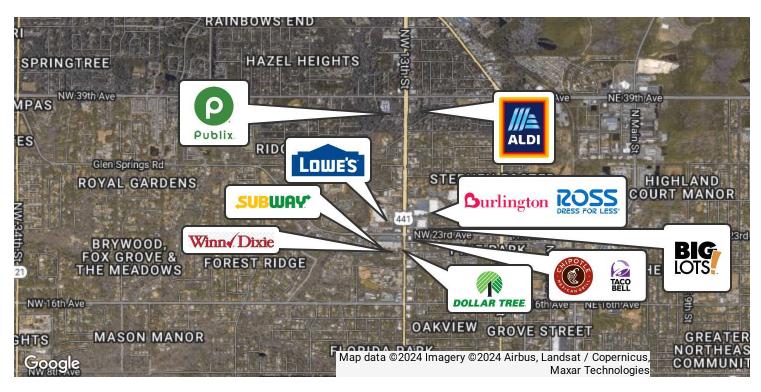

#### **PROPERTY HIGHLIGHTS**

- Available 2/1/2026
- Corner location.
- Superb market.
- Join Area Retailers Lowes, Aldi, Burlington, Ross Dress for Less, Publix, Winn Dixie and Dollar Tree.
- Prime corner location
- Surrounded by major retailers
- Proximity to popular shopping destinations
- Excellent market visibility