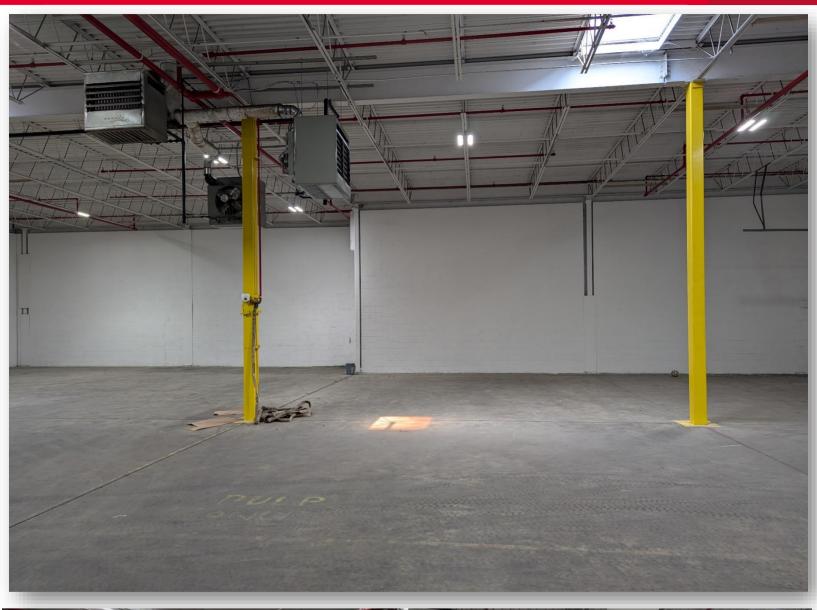

#### **BUILDING FEATURES**

- New LED Lighting
- New Entrance
- · Freshly painted interior and exterior
- Printing addition and office area are fully air-conditioned; warehouse and original printing area have heat only
- Heat: One 275-gallon above ground oil tanks
  1½" gas line providing 750 CF
- Sprinklers: Wet system, except for office addition
- Utilities: Water/Sewer City of Pawtucket Electric/Gas National Grid
- Power: Two Panel 400 AMP, 240 Volt, 3 Phase 600 AMP, 480 Volt, 3 Phase
- · Loading: Two tailboard docks
- · Ceiling Height: 14' 20' Clear
- · Construction: Block, structural steel & concrete