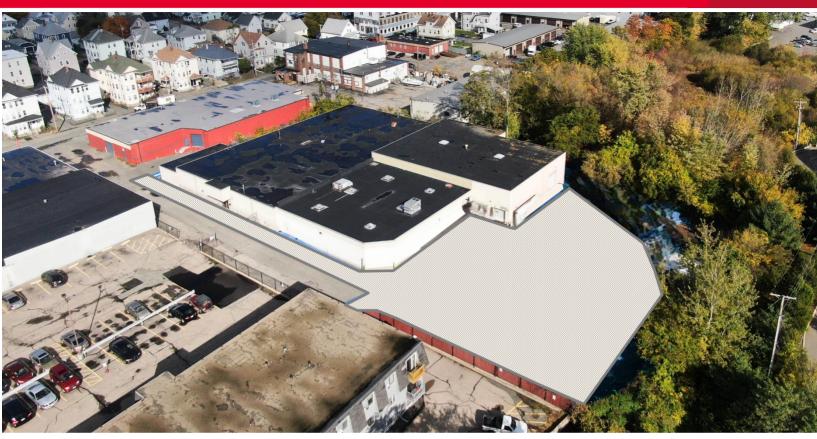

# FOR LEASEHAYES&SHERRY99 Webster Street

Pawtucket, RI 02860

### 30,208 SF Industrial Space Price Upon Request

| PREMISES | 30,208 SF                   |
|----------|-----------------------------|
| LAND     | 1.4 acres (Plat 9, Lot 569) |
| ZONING   | MO (Industrial)             |
| PARKING  | 60 cars                     |
| TIMING   | Immediate                   |