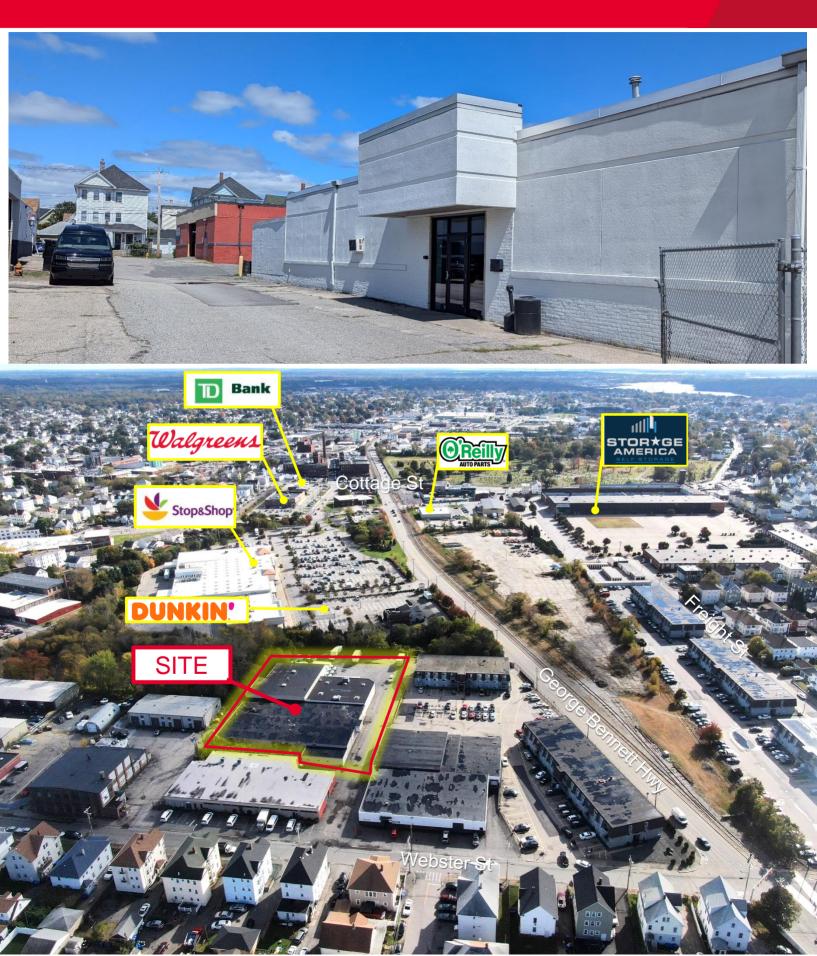

& concrete

Jeff Finan Partner 401.273.7428 JFinan@hayessherry.com

146 Westminster Street, 2<sup>nd</sup> floor Providence, RI 02903 phone: 401 273 1980 hayessherry.com

Independently Owned and Operated / A Member of the Cushman & Wakefield Alliance

Cushman & Wakefield Copyright 2024. No warranty or representation, express or implied, is made to the accuracy or completeness of the information contained herein, and same is submitted subject to errors, omissions, change of price, rental or other conditions, withdrawal without notice, and to any special listing conditions imposed by the property owner(s). As applicable, we make no representation as to the condition of the property (or properties) in question.

# CUSHMAN & HAYES & SHERRY

## FOR LEASE 99 Webster Street

Pawtucket, RI 02860





# FOR LEASE

Pawtucket, RI 02860







# CUSHMAN & HAYES&SHERRY

## FOR LEASE HAYES&SHERRY 99 Webster Street

Pawtucket, RI 02860