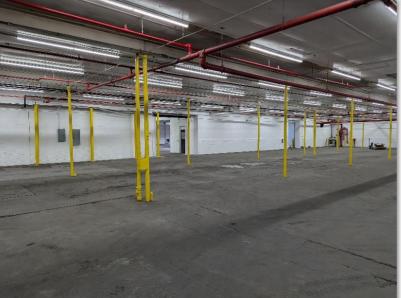

#### **BUILDING FEATURES**

- New LED Lighting
- New Entrance
- · Freshly painted interior and exterior
- Printing addition and office area are fully air-conditioned; warehouse and original printing area have heat only
- Heat: One 275-gallon above ground oil tanks
  1½" gas line providing 750 CF
- Sprinklers: Wet system, except for office addition
- Utilities: Water/Sewer City of Pawtucket Electric/Gas National Grid
- Power: Two Panel 400 AMP, 240 Volt, 3 Phase 600 AMP, 480 Volt, 3 Phase
- · Loading: Two tailboard docks
- · Ceiling Height: 14' 20' Clear
- · Construction: Block, structural steel & concrete