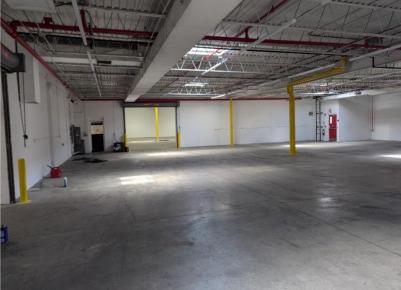

### 30,208 SF Industrial Space Price Upon Request

| PREMISES | 30,208 SF                   |
|----------|-----------------------------|
| LAND     | 1.4 acres (Plat 9, Lot 569) |
| ZONING   | MO (Industrial)             |
| PARKING  | 60 cars                     |
| TIMING   | Immediate                   |

#### **BUILDING FEATURES**

- New LED Lighting
- New Entrance
- · Freshly painted interior and exterior
- Printing addition and office area are fully air-conditioned; warehouse and original printing area have heat only
- Heat: One 275-gallon above ground oil tanks
  1½" gas line providing 750 CF
- Sprinklers: Wet system, except for office addition
- Utilities: Water/Sewer City of Pawtucket Electric/Gas National Grid
- Power: Two Panel 400 AMP, 240 Volt, 3 Phase 600 AMP, 480 Volt, 3 Phase
- · Loading: Two tailboard docks
- · Ceiling Height: 14' 20' Clear
- · Construction: Block, structural steel & concrete