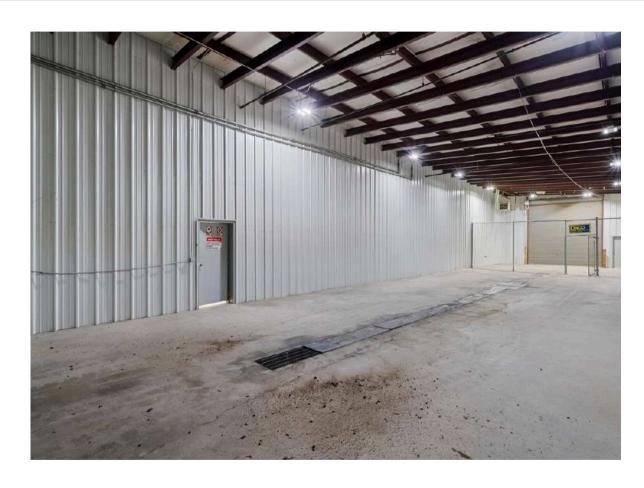

#### IMPROVED AREA DESCRIPTION

- Improved area: +/- 12.723 acres
- Fully-fenced with electric wire
- Combination of concrete and compacted gravel
- Partially lit
- +/- 13,173 square foot shop and office structure
- 5 bay shop: +/- 10,673 square feet
  - 4 drive-thru
  - 1 wash bay with floor drains
  - o 3 with air
  - Restrooms within
- Office: +/- 2,500 square feet
  - Newly-appointed
  - +/- 4 private offices, bullpen, office restrooms, separate area for driver restrooms.