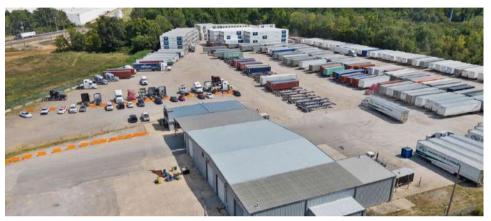

**Shop, Office, Perimeter Fencing, Expansion Area Memphis BNSF Intermodal Adjacent** 

#### **4727 PLEASANT RUN ROAD, MEMPHIS, TENNESSEE**

- Total Site: +/- 23.466 Acres
- Improved Area: +/- 12.723 Acres
- BNSF Rail Intermodal Adjacent

- 5 Bay Shop
- Shop & Office Area: +/- 13,173 Square Feet
- Gated/Fenced Partially-Lit Site

- Concrete & Compacted Gravel
- Hwy 78 / I-22, I-55 and I-240 Access
- Near Memphis Airport / FedEx Hub

Ben Ricketts, SIOR Colliers International

T: 901.497.5586 | E: ben.ricketts@colliers.com

**Preston Thomas, SIOR Colliers International** 