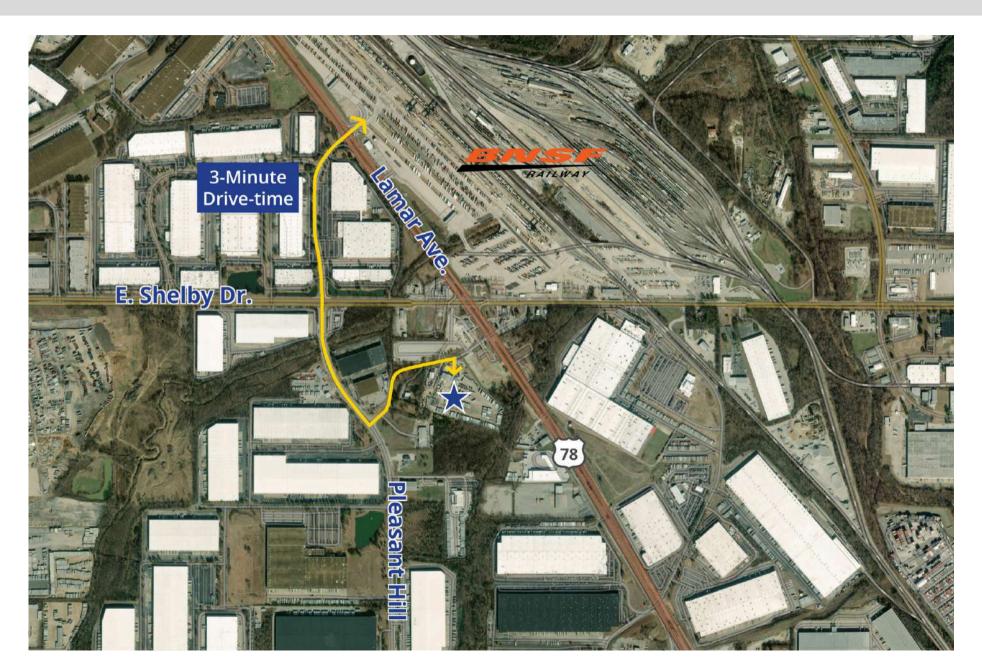

- Concrete & Compacted Gravel
- Hwy 78 / I-22, I-55 and I-240 Access
- Near Memphis Airport / FedEx Hub

Ben Ricketts, SIOR Colliers International

T: 901.497.5586 | E: ben.ricketts@colliers.com

**Preston Thomas, SIOR Colliers International** 