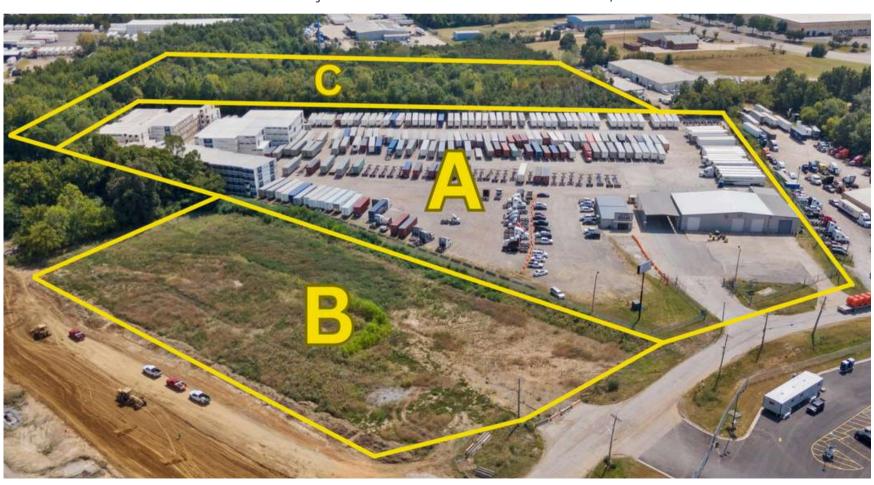

#### SEPARATE PARCELS

• Total site: 23.466 acres

• Improved area: +/- 12.723 acres

• Unimproved area: +/- 10.743 acres

• BNSF Rail Intermodal Adjacent

Comprised of three parcels total,

∘ Parcel A: +/- 12.723 acres

∘ Parcel B: +/- 2.943 acres

○ Parcel C: +/- 7.800 acres

FOOD PROPERTIES

GROUP

**Shop, Office, Perimeter Fencing, Expansion Area Memphis BNSF Intermodal Adjacent** 

**Shop, Office, Perimeter Fencing, Expansion Area Memphis BNSF Intermodal Adjacent** 