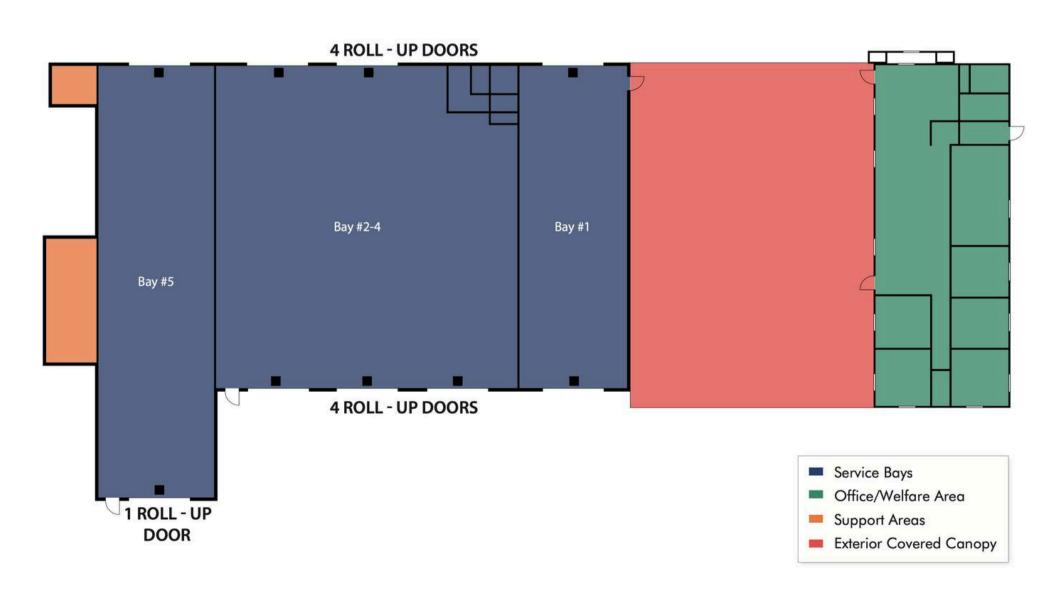

#### IMPROVED AREA DESCRIPTION

- Improved area: +/- 12.723 acres
- Fully-fenced with electric wire
- Combination of concrete and compacted gravel
- Partially lit
- +/- 13,173 square foot shop and office structure
- 5 bay shop: +/- 10,673 square feet
  - 4 drive-thru
  - 1 wash bay with floor drains
  - o 3 with air
  - Restrooms within
- Office: +/- 2,500 square feet
  - Newly-appointed
  - +/- 4 private offices, bullpen, office restrooms, separate area for driver restrooms.