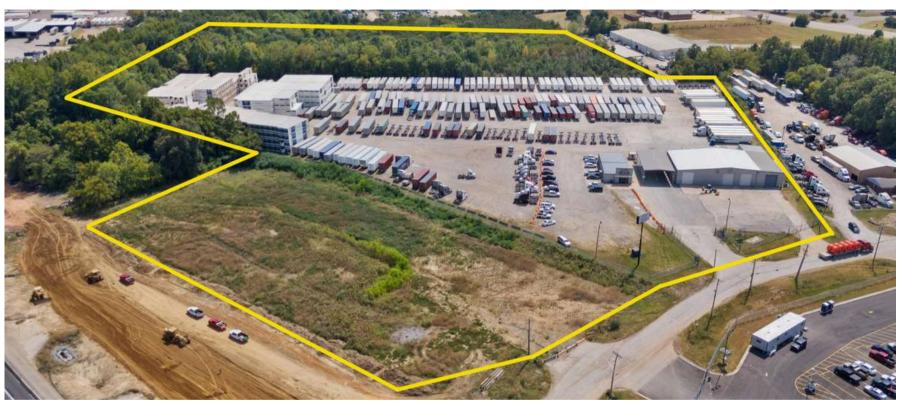

**Shop, Office, Perimeter Fencing, Expansion Area Memphis BNSF Intermodal Adjacent** 

#### **4727 PLEASANT RUN ROAD, MEMPHIS, TENNESSEE**

- Total Site: +/- 23.466 Acres
- Improved Area: +/- 12.723 Acres
- BNSF Rail Intermodal Adjacent

- 5 Bay Shop
- Shop & Office Area: +/- 13,173 Square Feet
- Gated/Fenced Partially-Lit Site

- Concrete & Compacted Gravel
- Hwy 78 / I-22, I-55 and I-240 Access
- Near Memphis Airport / FedEx Hub

Ben Ricketts, SIOR Colliers International

T: 901.497.5586 | E: ben.ricketts@colliers.com

**Preston Thomas, SIOR Colliers International** 