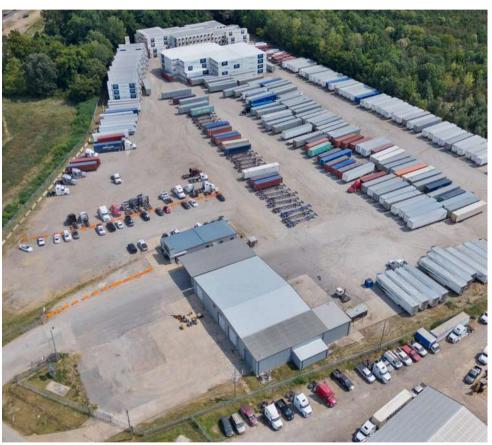

#### SEPARATE PARCELS

• Total site: 23.466 acres

• Improved area: +/- 12.723 acres

• Unimproved area: +/- 10.743 acres

• BNSF Rail Intermodal Adjacent

Comprised of three parcels total,

∘ Parcel A: +/- 12.723 acres

∘ Parcel B: +/- 2.943 acres

○ Parcel C: +/- 7.800 acres

FOOD PROPERTIES

GROUP

**Shop, Office, Perimeter Fencing, Expansion Area Memphis BNSF Intermodal Adjacent** 

**Shop, Office, Perimeter Fencing, Expansion Area Memphis BNSF Intermodal Adjacent** 