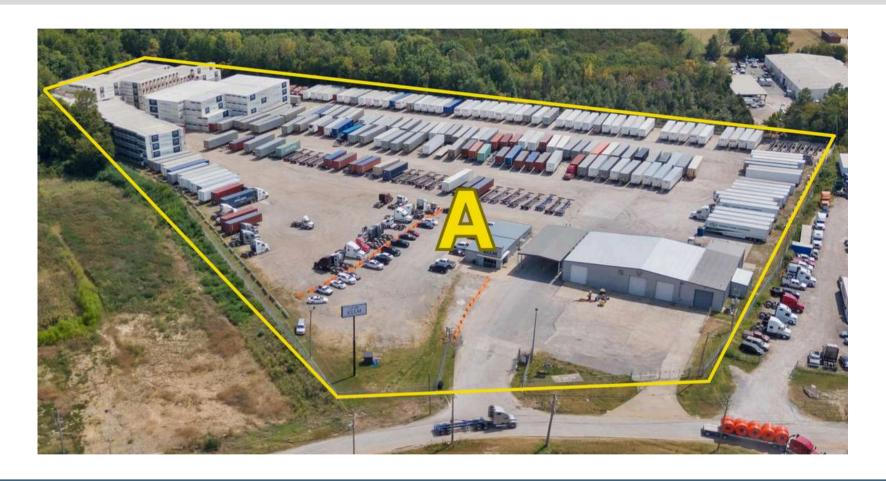

#### SEPARATE PARCELS

• Total site: 23.466 acres

• Improved area: +/- 12.723 acres

• Unimproved area: +/- 10.743 acres

• BNSF Rail Intermodal Adjacent

Comprised of three parcels total,

∘ Parcel A: +/- 12.723 acres

∘ Parcel B: +/- 2.943 acres

○ Parcel C: +/- 7.800 acres

FOOD PROPERTIES

GROUP

**Shop, Office, Perimeter Fencing, Expansion Area Memphis BNSF Intermodal Adjacent** 

**Shop, Office, Perimeter Fencing, Expansion Area Memphis BNSF Intermodal Adjacent** 