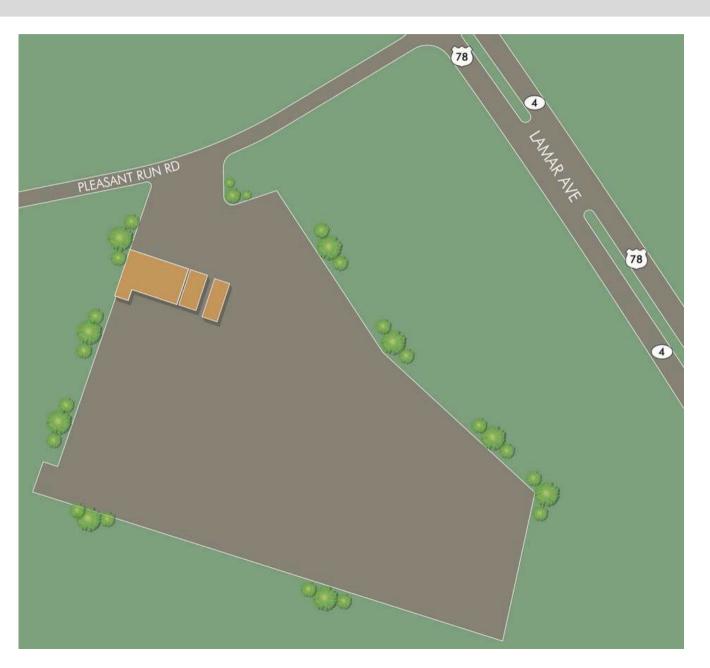

#### **4727 PLEASANT RUN ROAD, MEMPHIS, TENNESSEE**

- Total Site: +/- 23.466 Acres
- Improved Area: +/- 12.723 Acres
- BNSF Rail Intermodal Adjacent

- 5 Bay Shop
- Shop & Office Area: +/- 13,173 Square Feet
- Gated/Fenced Partially-Lit Site

- Concrete & Compacted Gravel
- Hwy 78 / I-22, I-55 and I-240 Access
- Near Memphis Airport / FedEx Hub

Ben Ricketts, SIOR Colliers International

T: 901.497.5586 | E: ben.ricketts@colliers.com

**Preston Thomas, SIOR Colliers International** 