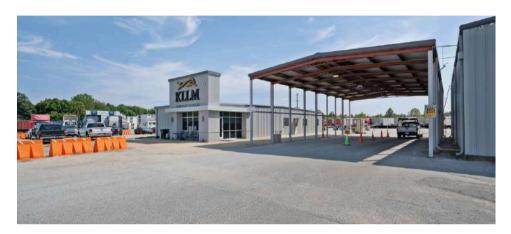

#### **4727 PLEASANT RUN ROAD, MEMPHIS, TENNESSEE**

- Total Site: +/- 23.466 Acres
- Improved Area: +/- 12.723 Acres
- BNSF Rail Intermodal Adjacent

- 5 Bay Shop
- Shop & Office Area: +/- 13,173 Square Feet
- Gated/Fenced Partially-Lit Site

- Concrete & Compacted Gravel
- Hwy 78 / I-22, I-55 and I-240 Access
- Near Memphis Airport / FedEx Hub

Ben Ricketts, SIOR Colliers International

T: 901.497.5586 | E: ben.ricketts@colliers.com

**Preston Thomas, SIOR Colliers International** 