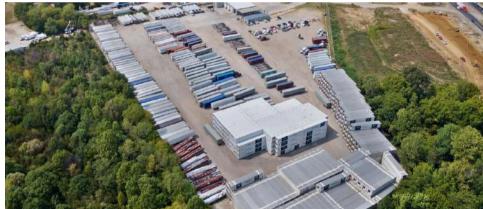

#### SEPARATE PARCELS

• Total site: 23.466 acres

• Improved area: +/- 12.723 acres

• Unimproved area: +/- 10.743 acres

• BNSF Rail Intermodal Adjacent

Comprised of three parcels total,

∘ Parcel A: +/- 12.723 acres

∘ Parcel B: +/- 2.943 acres

○ Parcel C: +/- 7.800 acres

FOOD PROPERTIES

GROUP

**Shop, Office, Perimeter Fencing, Expansion Area Memphis BNSF Intermodal Adjacent** 

**Shop, Office, Perimeter Fencing, Expansion Area Memphis BNSF Intermodal Adjacent** 

#### IMPROVED AREA DESCRIPTION

- Improved area: +/- 12.723 acres
- Fully-fenced with electric wire
- Combination of concrete and compacted gravel
- Partially lit
- +/- 13,173 square foot shop and office structure
- 5 bay shop: +/- 10,673 square feet
  - 4 drive-thru
  - 1 wash bay with floor drains
  - o 3 with air
  - Restrooms within
- Office: +/- 2,500 square feet
  - Newly-appointed
  - +/- 4 private offices, bullpen, office restrooms, separate area for driver restrooms.