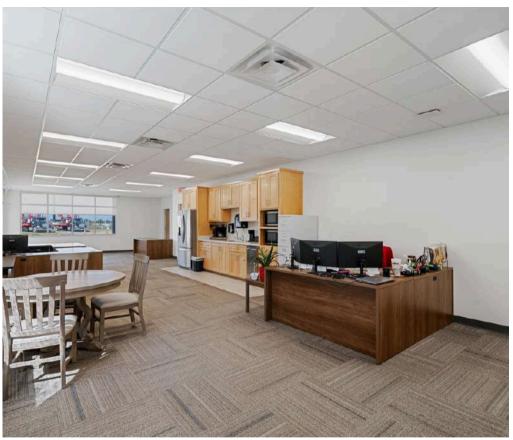

#### IMPROVED AREA DESCRIPTION

- Improved area: +/- 12.723 acres
- Fully-fenced with electric wire
- Combination of concrete and compacted gravel
- Partially lit
- +/- 13,173 square foot shop and office structure
- 5 bay shop: +/- 10,673 square feet
  - 4 drive-thru
  - 1 wash bay with floor drains
  - o 3 with air
  - Restrooms within
- Office: +/- 2,500 square feet
  - Newly-appointed
  - +/- 4 private offices, bullpen, office restrooms, separate area for driver restrooms.