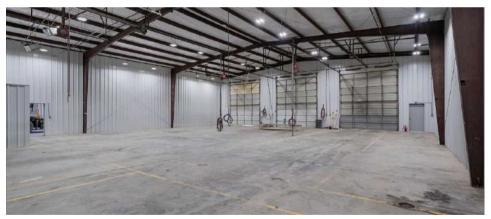

#### IMPROVED AREA DESCRIPTION

- Improved area: +/- 12.723 acres
- Fully-fenced with electric wire
- Combination of concrete and compacted gravel
- Partially lit
- +/- 13,173 square foot shop and office structure
- 5 bay shop: +/- 10,673 square feet
  - 4 drive-thru
  - 1 wash bay with floor drains
  - o 3 with air
  - Restrooms within
- Office: +/- 2,500 square feet
  - Newly-appointed
  - +/- 4 private offices, bullpen, office restrooms, separate area for driver restrooms.