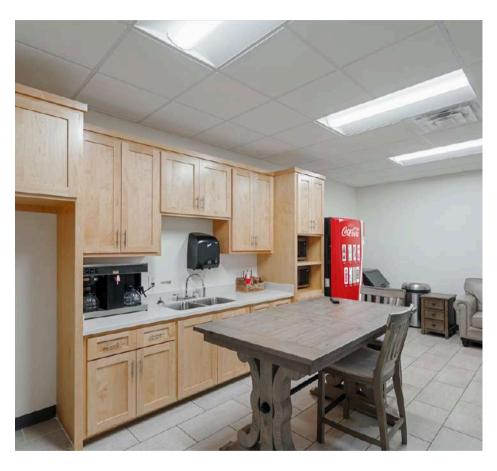

#### IMPROVED AREA DESCRIPTION

- Improved area: +/- 12.723 acres
- Fully-fenced with electric wire
- Combination of concrete and compacted gravel
- Partially lit
- +/- 13,173 square foot shop and office structure
- 5 bay shop: +/- 10,673 square feet
  - 4 drive-thru
  - 1 wash bay with floor drains
  - o 3 with air
  - Restrooms within
- Office: +/- 2,500 square feet
  - Newly-appointed
  - +/- 4 private offices, bullpen, office restrooms, separate area for driver restrooms.