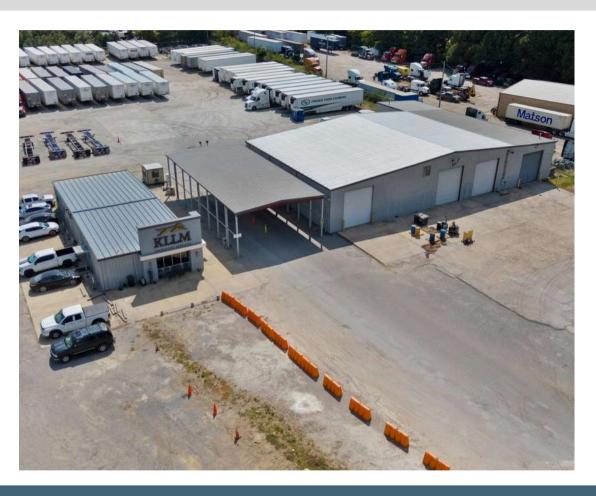

#### IMPROVED AREA DESCRIPTION

- Improved area: +/- 12.723 acres
- Fully-fenced with electric wire
- Combination of concrete and compacted gravel
- Partially lit
- +/- 13,173 square foot shop and office structure
- 5 bay shop: +/- 10,673 square feet
  - 4 drive-thru
  - 1 wash bay with floor drains
  - o 3 with air
  - Restrooms within
- Office: +/- 2,500 square feet
  - Newly-appointed
  - +/- 4 private offices, bullpen, office restrooms, separate area for driver restrooms.