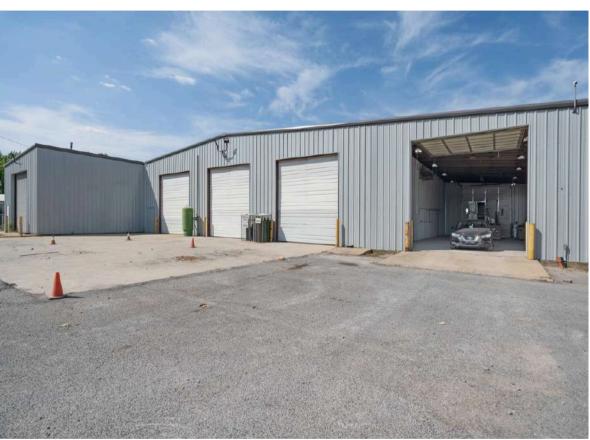

#### **4727 PLEASANT RUN ROAD, MEMPHIS, TENNESSEE**

- Total Site: +/- 23.466 Acres
- Improved Area: +/- 12.723 Acres
- BNSF Rail Intermodal Adjacent

- 5 Bay Shop
- Shop & Office Area: +/- 13,173 Square Feet
- Gated/Fenced Partially-Lit Site

- Concrete & Compacted Gravel
- Hwy 78 / I-22, I-55 and I-240 Access
- Near Memphis Airport / FedEx Hub

Ben Ricketts, SIOR Colliers International

T: 901.497.5586 | E: ben.ricketts@colliers.com

**Preston Thomas, SIOR Colliers International** 

#### IMPROVED AREA DESCRIPTION

- Improved area: +/- 12.723 acres
- Fully-fenced with electric wire
- Combination of concrete and compacted gravel
- Partially lit
- +/- 13,173 square foot shop and office structure
- 5 bay shop: +/- 10,673 square feet
  - 4 drive-thru
  - 1 wash bay with floor drains
  - o 3 with air
  - Restrooms within
- Office: +/- 2,500 square feet
  - Newly-appointed
  - +/- 4 private offices, bullpen, office restrooms, separate area for driver restrooms.