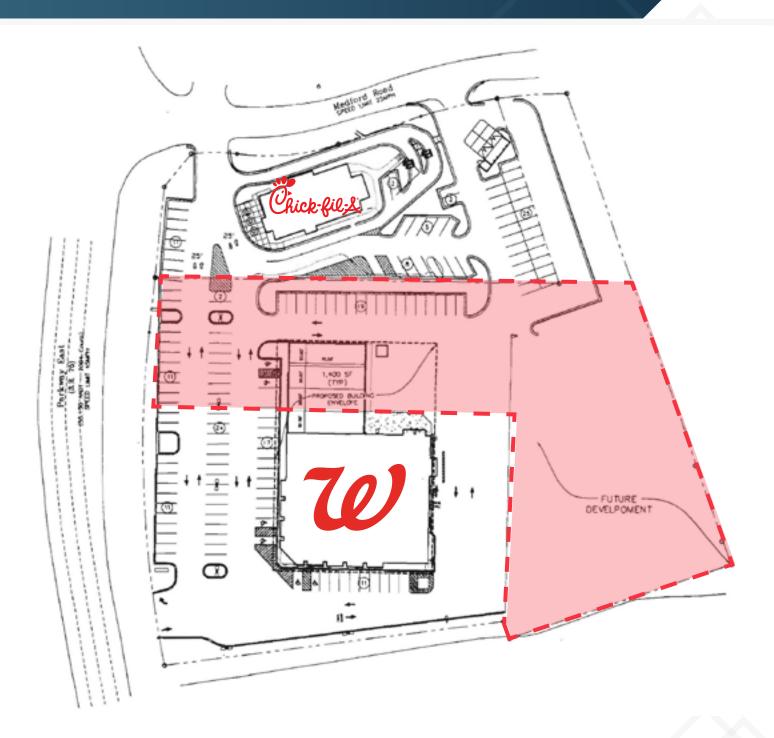

### **ABOUT THE PROPERTY**

- 0.92 AC available adjacent to Walgreens and Chick-fil-A
- Easily accessible from Parkway East and I-59

44,260 VPD

23,873 VPD

57,794 VPD

 All offers are subject to approval by Walgreens Real Estate Committee.

### TRAFFIC COUNTS

Parkway East, adjacent to Site Parkway East, W of Site I-59, SW of Site

Year: 2022 | Source: ALDOT

NEARBY RETAIL

9325 Parkway East | Birmingham, AL 35215

9325 Parkway East | Birmingham, AL 35215