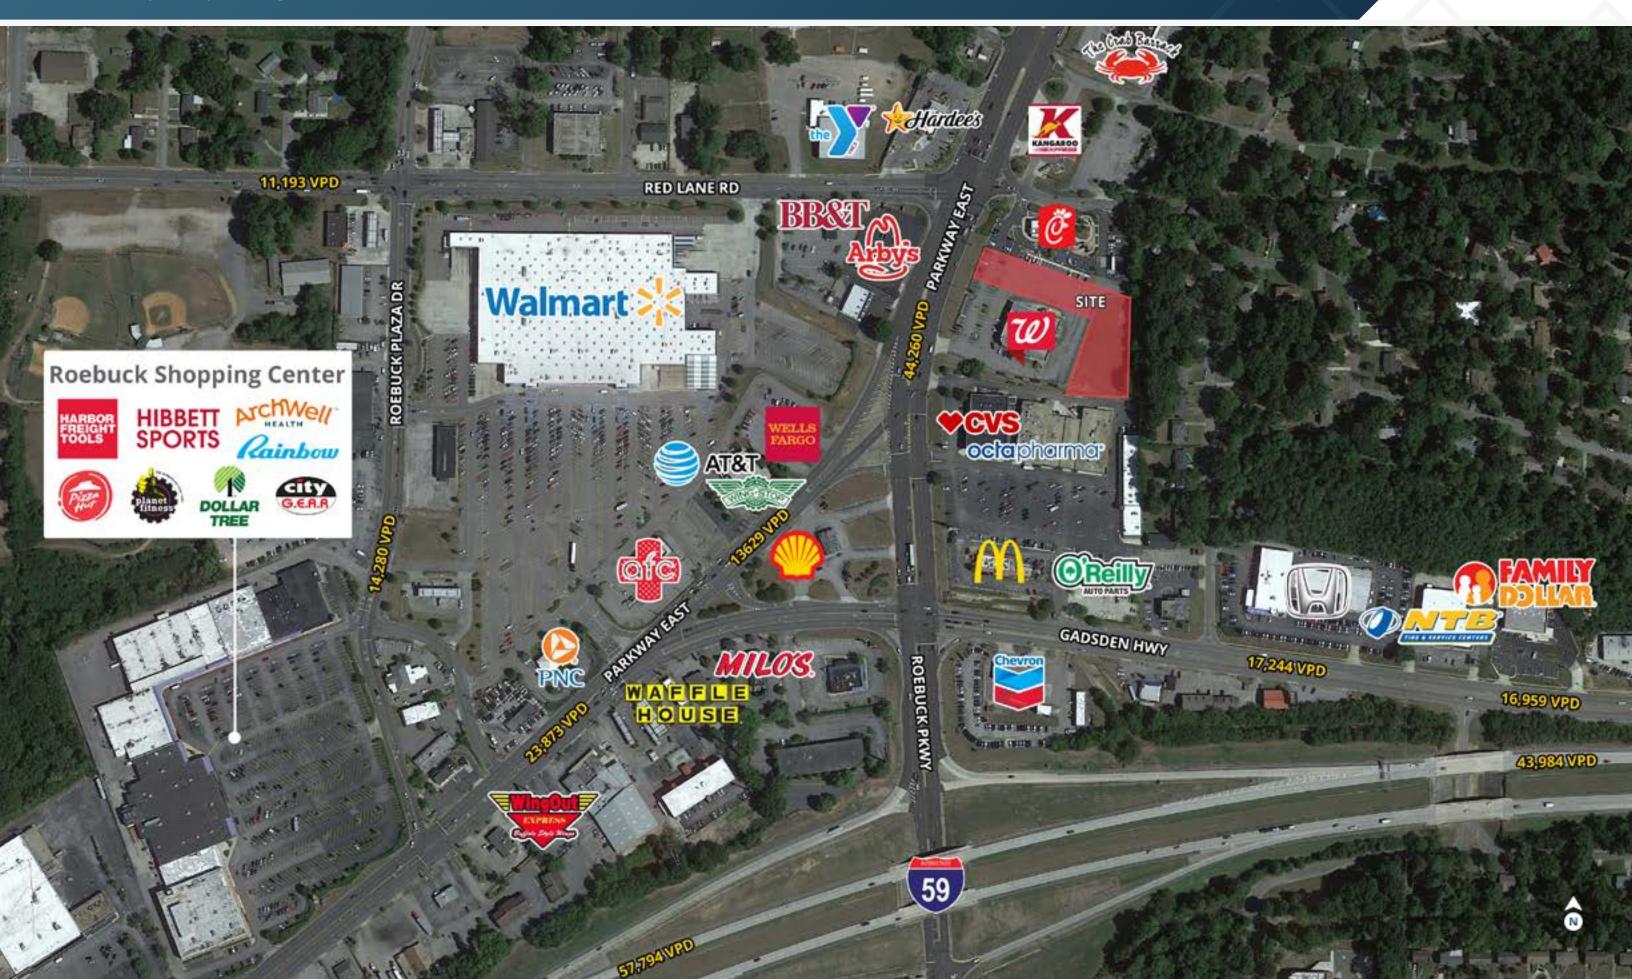

### **ABOUT THE PROPERTY**

- 0.92 AC available adjacent to Walgreens and Chick-fil-A
- Easily accessible from Parkway East and I-59

44,260 VPD

23,873 VPD

57,794 VPD

 All offers are subject to approval by Walgreens Real Estate Committee.

### TRAFFIC COUNTS

Parkway East, adjacent to Site Parkway East, W of Site I-59, SW of Site

Year: 2022 | Source: ALDOT

NEARBY RETAIL

9325 Parkway East | Birmingham, AL 35215

9325 Parkway East | Birmingham, AL 35215