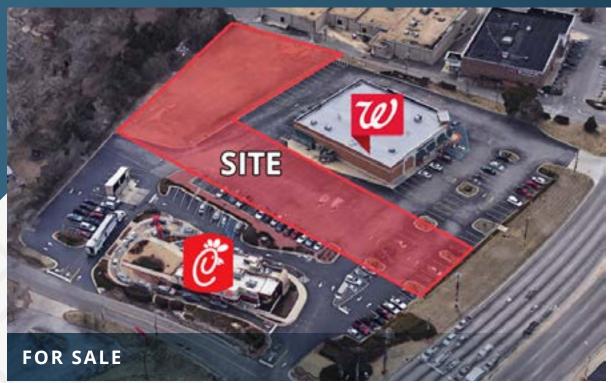

9325 Parkway East | Birmingham, AL 35215

0.92 Acres

\$450,000 Price

### **ABOUT THE PROPERTY**

- 0.92 AC available adjacent to Walgreens and Chick-fil-A
- Easily accessible from Parkway East and I-59

44,260 VPD

23,873 VPD

57,794 VPD

 All offers are subject to approval by Walgreens Real Estate Committee.