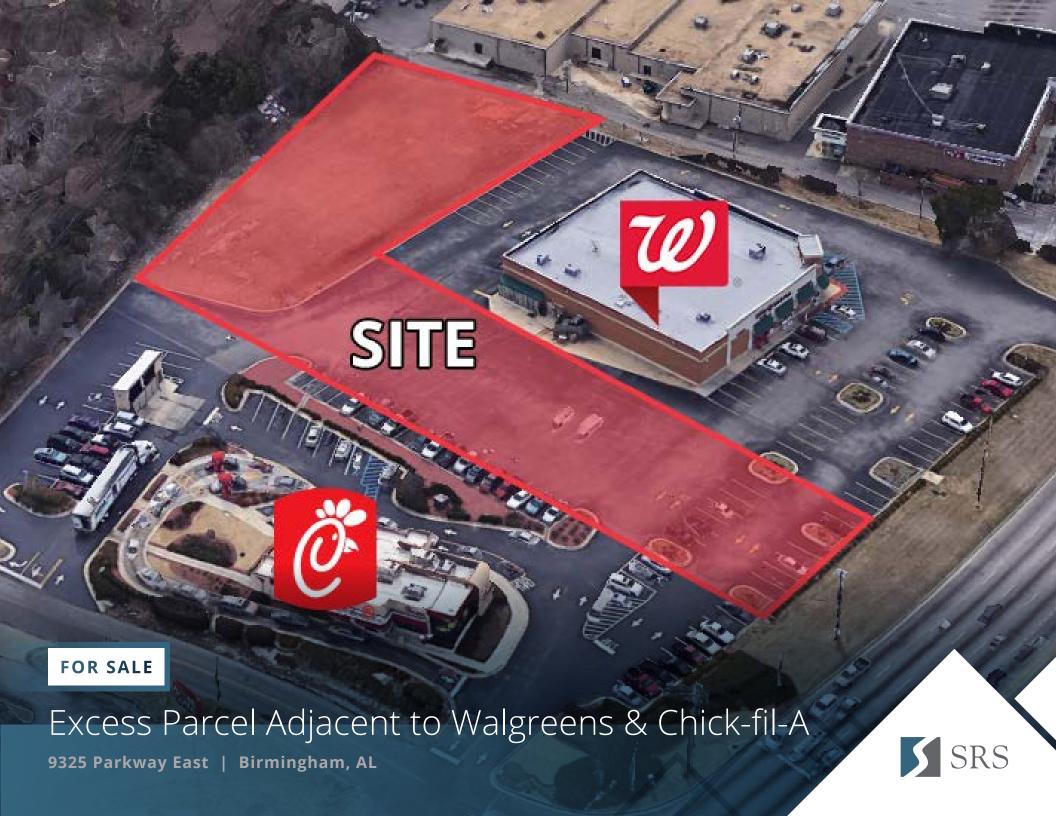

9325 Parkway East | Birmingham, AL 35215

0.92 Acres

\$450,000 Price

### **ABOUT THE PROPERTY**

- 0.92 AC available adjacent to Walgreens and Chick-fil-A
- Easily accessible from Parkway East and I-59

44,260 VPD

23,873 VPD

57,794 VPD

 All offers are subject to approval by Walgreens Real Estate Committee.