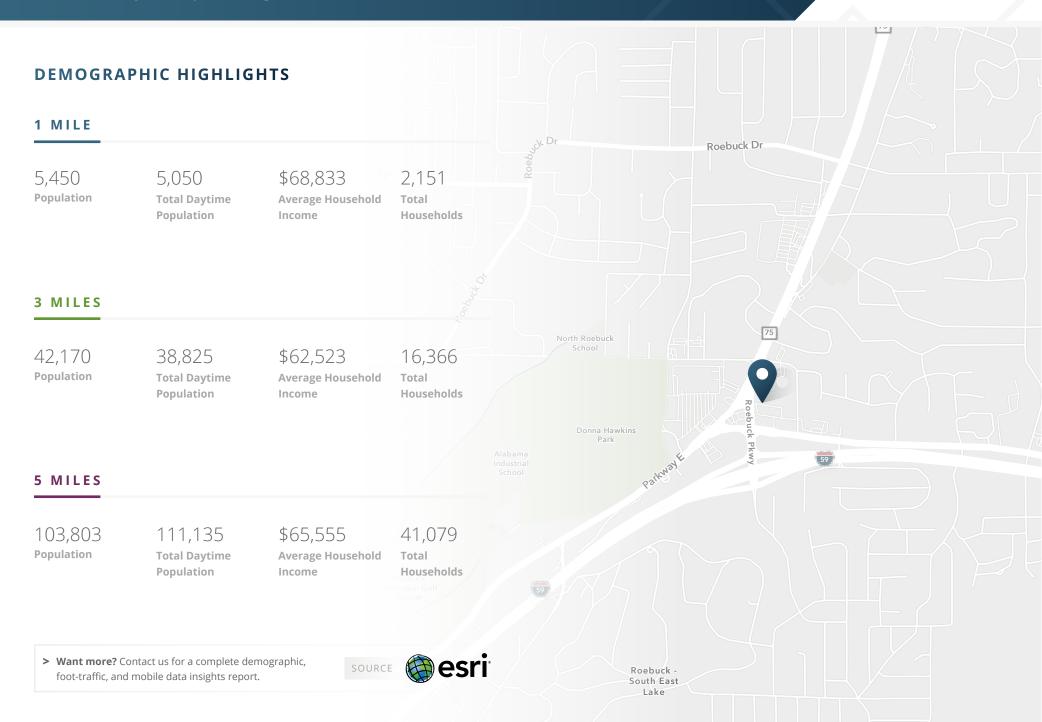

### TRAFFIC COUNTS

Parkway East, adjacent to Site Parkway East, W of Site I-59, SW of Site

Year: 2022 | Source: ALDOT

NEARBY RETAIL

9325 Parkway East | Birmingham, AL 35215

9325 Parkway East | Birmingham, AL 35215