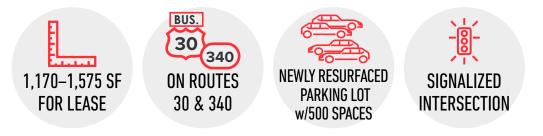

### **Property Highlights**

- » Excellent and Convenient Access with 3 Ingress/Egress Access Points on Business Route 30, and 1 Ingress/Egress Access Point on Bondsville Rd.
- » Located at Signalized Intersection on Business Route 30 (Lincoln Highway) where 37,000 Vehicles Pass the Site Daily.
- » Less than 1 Mile from Coatesville Downingtown Bypass (Route 30) which connects to Route 202 and Interstate-76, leading into Philadelphia.
- » Located within walking distance from The Preserve at Milltown Apts (1,000+ Units)
- » Caln Village serves the needs of both a heavily populated and affluent residential community and a thriving business population.
- » Newly Resurfaced Parking Lot and Two Double-Faced Digital Signs.

#### **Traffic Counts**

37,000 Vehicles Per Day

**Frontage** 700' on Route 30 (Lincoln Hwy)

### Parking

500 Spaces

### Access

- » Full Ingress/Egress Access on Signalized T-Intersection on Rt. 30
- » Separate Ingress/Egress Access for Service Vehicles on Route 30
- » Ingress/Egress Access to Dunkin Donuts and Key Bank Outparcel with cross easement into center
- » Full Ingress/Egress Access to Center via Bondsville Rd