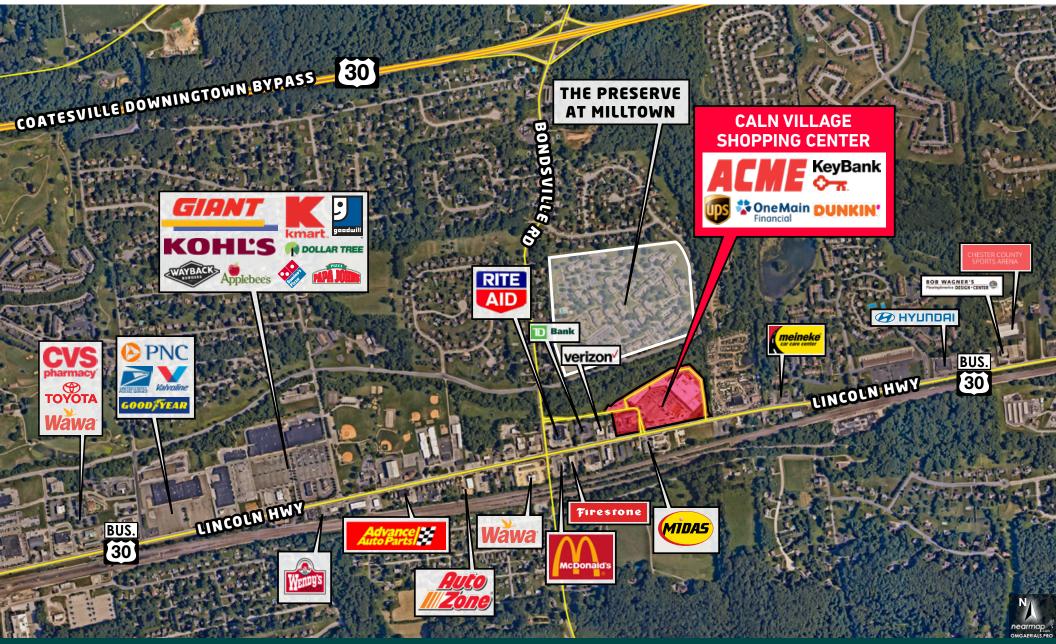

# CALN VILLAGE SHOPPING CENTER

Routes 30 & 340 (Bondsville Road), Thorndale, Chester County, PA

### **Property Highlights**

- » Excellent and Convenient Access with 3 Ingress/Egress Access Points on Business Route 30, and 1 Ingress/Egress Access Point on Bondsville Rd.
- » Located at Signalized Intersection on Business Route 30 (Lincoln Highway) where 37,000 Vehicles Pass the Site Daily.
- » Less than 1 Mile from Coatesville Downingtown Bypass (Route 30) which connects to Route 202 and Interstate-76, leading into Philadelphia.
- » Located within walking distance from The Preserve at Milltown Apts (1,000+ Units)
- » Caln Village serves the needs of both a heavily populated and affluent residential community and a thriving business population.
- » Newly Resurfaced Parking Lot and Two Double-Faced Digital Signs.

#### **Traffic Counts**

37,000 Vehicles Per Day

**Frontage** 700' on Route 30 (Lincoln Hwy)