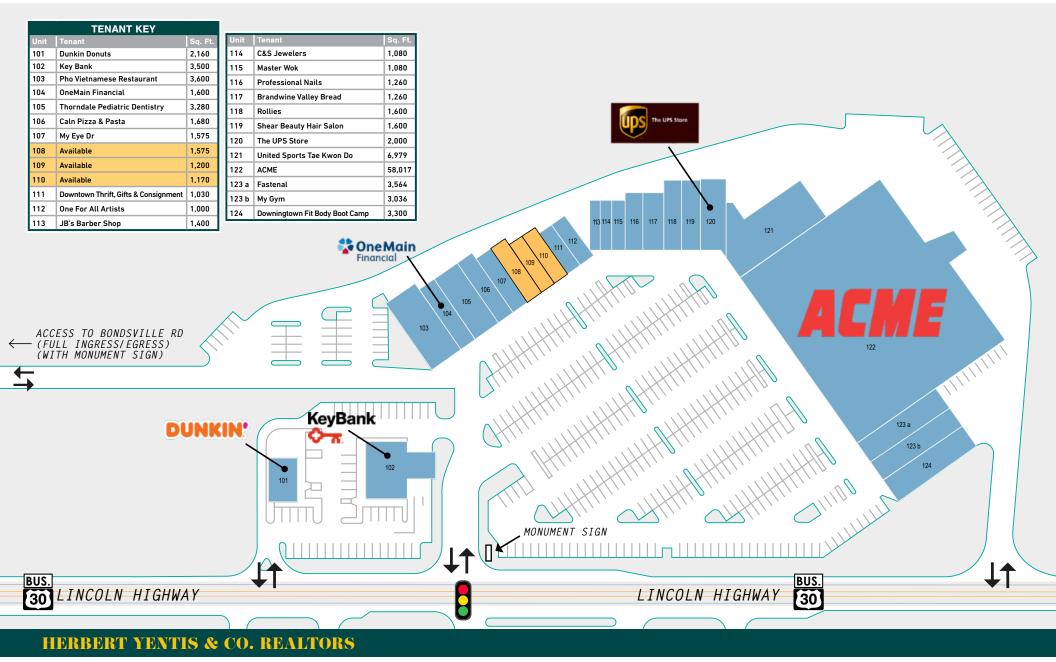

#### GLA

109,600 SF

#### **Co-Tenants**

ACME, Key Bank, Dunkin Donuts, One Main Financial, UPS Store, Fit Body Boot Camp, Fastenal, United Sports Tae Kwon Do and many more.

| Demographics                                                 | 1-MILE                 | 3-MILE                 | 5-MILE                |
|--------------------------------------------------------------|------------------------|------------------------|-----------------------|
| Population<br>» 2022 Estimated<br>» 2027 Estimated           | 6,054<br>6,058         | 39,231<br>40,032       | 88,670<br>90,812      |
| Avg Household Income<br>» 2022 Estimated<br>» 2027 Estimated | \$138,973<br>\$162,146 | \$145,273<br>\$167,409 | \$41,623<br>\$162,692 |