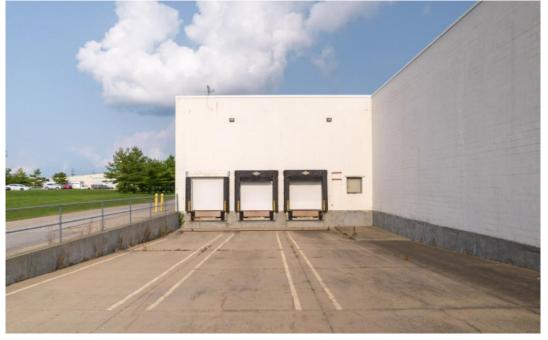

## **Property Highlights:**

- Up to 100,000 SQFT available for lease
- Located near Walmart, Aldi, Panera, McDonalds, Starbucks, local restaurant and retail, Nissan, Toyota, and Jeep, Menards, and many other fast food and small business.
- Located in a densely populated area just a few miles away from Dunlap, Illinois. Dunlap is a "New Housing" development and considered one of the best places to live in Illinois.
- Great View. See and be Seen by 31,112 Cars every day.
- Zoning: Commercial C-2
- Annual Taxes: \$50,553.51 (2020)
- 3 Exterior Loading Docks