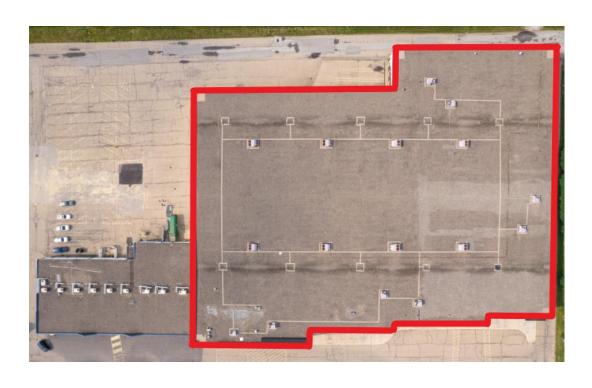

## **Property Highlights:**

- Up to 100,000 SQFT available for lease
- Located near Walmart, Aldi, Panera, McDonalds, Starbucks, local restaurant and retail, Nissan, Toyota, and Jeep, Menards, and many other fast food and small business.
- Located in a densely populated area just a few miles away from Dunlap, Illinois. Dunlap is a "New Housing" development and considered one of the best places to live in Illinois.
- Great View. See and be Seen by 31,112 Cars every day.
- Zoning: Commercial C-2
- Annual Taxes: \$50,553.51 (2020)
- 3 Exterior Loading Docks