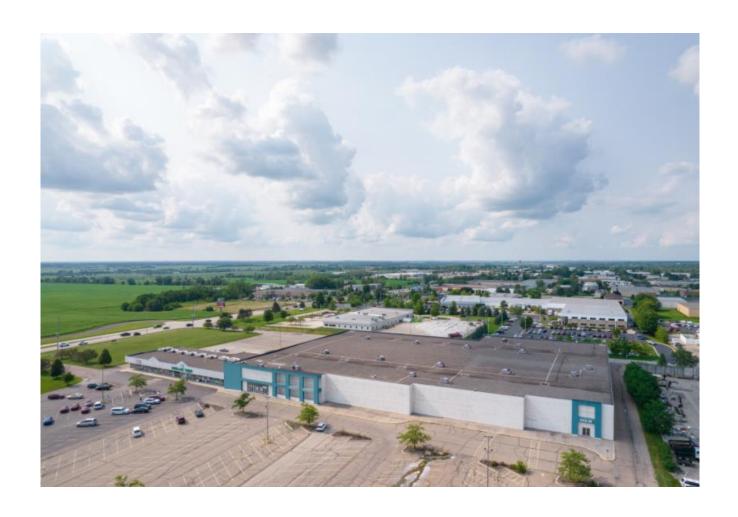

2323 W PIONEER PKWY
PEORIA, IL 61615

## **Property Highlights:**

- Up to 100,000 SQFT available for lease
- Located near Walmart, Aldi, Panera, McDonalds, Starbucks, local restaurant and retail, Nissan, Toyota, and Jeep, Menards, and many other fast food and small business.
- Located in a densely populated area just a few miles away from Dunlap, Illinois. Dunlap is a "New Housing" development and considered one of the best places to live in Illinois.
- Great View. See and be Seen by 31,112 Cars every day.
- Zoning: Commercial C-2
- Annual Taxes: \$50,553.51 (2020)
- 3 Exterior Loading Docks