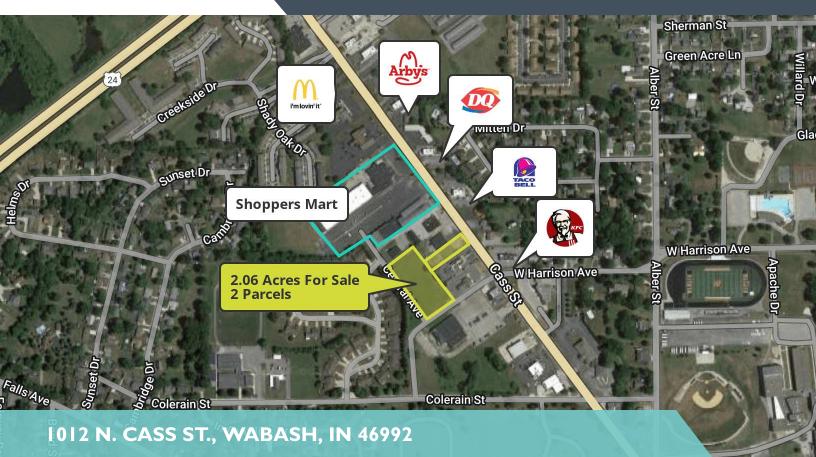

### **PROPERTY OVERVIEW**

Google

Vacant land (2.06 acres) situated one quarter mile south of Hwy. 24 on Cass Street that leads directly to downtown Wabash. 0.42 acre land lot located near Shoppers Mart, and surrounded by banks, fast food, and retail - making this location a highly traveled/prime location for all types of businesses. 1.64 acres of land is situated on the back side of the block at the corner of Central Ave. & West Harrison Ave.

### **OFFERING SUMMARY**

| Sale Price/Both Lots:       | \$360,000  |
|-----------------------------|------------|
| Combined Lot Size:          | 2.06 Acres |
|                             |            |
| Cass St. Lot 0.42 Acres     | \$165,000  |
| Central Ave. Lot 1.64 Acres | \$195,000  |
|                             |            |
| Annual Taxes: 2020 Pay 2021 |            |
| Cass St. Lot 0.42 Acres     | \$2,151.00 |
| Central Ave. Lot 1.64 Acres | \$1,770.00 |

## 1012 N. CASS ST., WABASH, IN 46992

SALE

LAND

CHAD VOGLEWEDE Broker

260.639.3377 cvoglewede@bradleyco.com BILL DRINKALL Managing Director 260.715.3408 bdrinkall@bradleyco.com CONNER CALL Broker | Market Research Analyst 260.755.7823 ccall@bradleyco.com