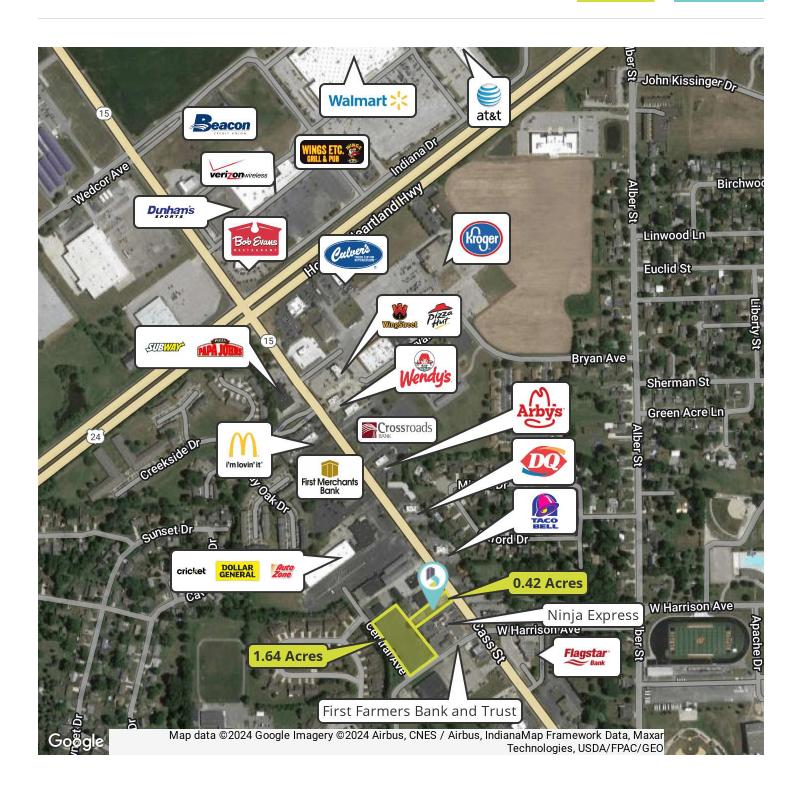

# **AREA MAP**

### **PROPERTY OVERVIEW**

Google

Vacant land (2.06 acres) situated one quarter mile south of Hwy. 24 on Cass Street that leads directly to downtown Wabash. 0.42 acre land lot located near Shoppers Mart, and surrounded by banks, fast food, and retail - making this location a highly traveled/prime location for all types of businesses. 1.64 acres of land is situated on the back side of the block at the corner of Central Ave. & West Harrison Ave.