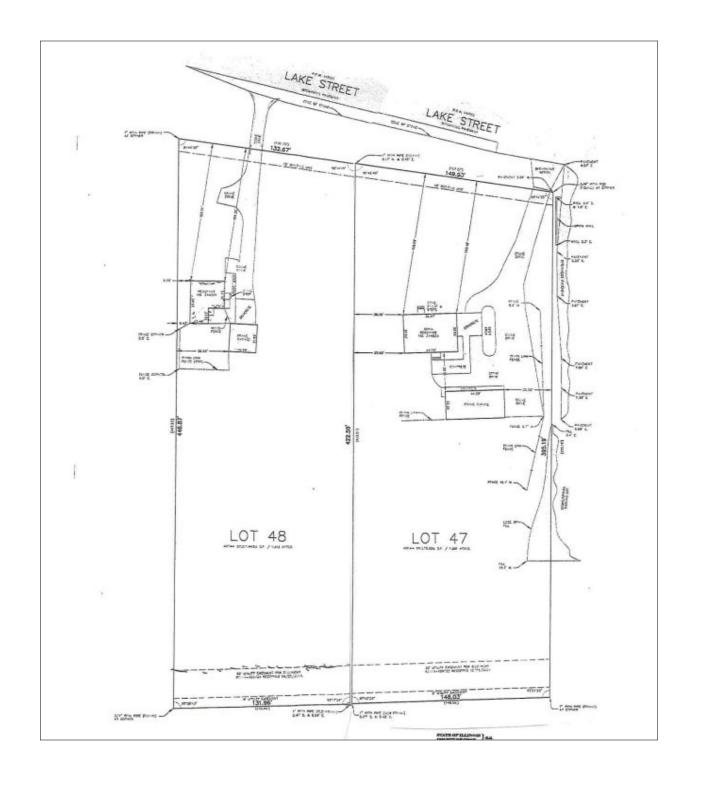

#### **PROPERTY INFORMATION**

Building Size: 1,200 SF

Land Site: 117,612 SF

• Zoning: R-1

County: Dupage

Township: Bloomingdale

• Taxes: \$11,363

• Pins: 0209302060

0209302059

0209302027

#### **PROPERTY SUMMARY**

2.72 Acres for sale on Lake St with 282 feet of frontage. Site can be redeveloped for commercial uses. Can easily be rezoned to B-2 which can accommodate many retail type businesses. Contractor yards are a permitted use in B-2. Zoning will be more flexible in unincorporated Dupage County.