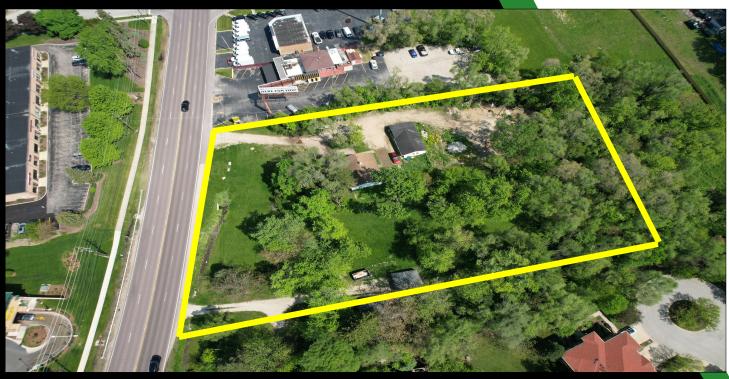

## 2.72 Acre Lot With 282 Feet of Frontage

24W523-541 Lake St. Roselle IL

**Brad Bullington** 

630-674-6989

GC Realty & Development LLC 219 E. Irving Pk. Rd. Roselle IL 60172

#### **PROPERTY SUMMARY**

2.72 Acres for sale on Lake St with 282 feet of frontage. Site can be redeveloped for commercial uses. Can easily be rezoned to B-2 which can accommodate many retail type businesses. Contractor yards are a permitted use in B-2. Zoning will be more flexible in unincorporated Dupage County.