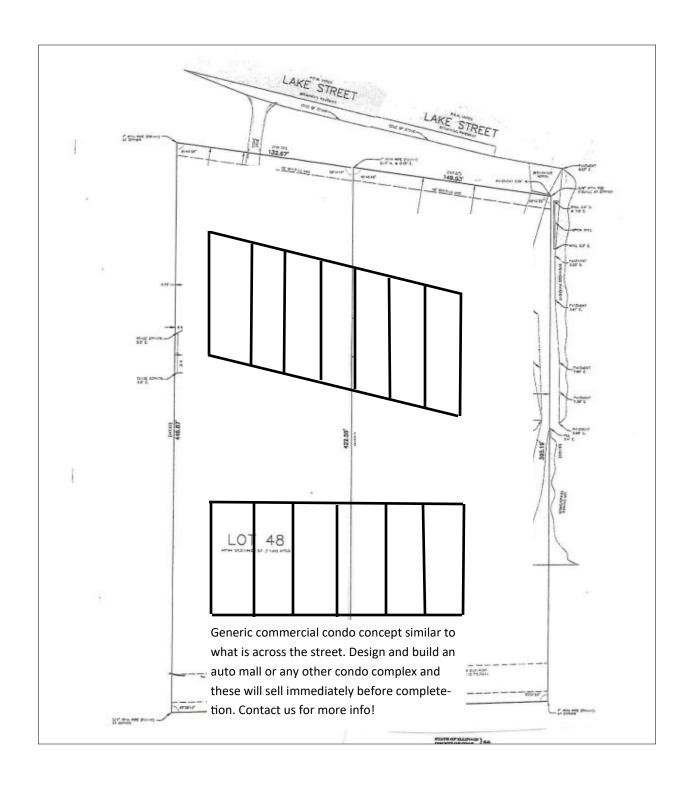

#### **PROPERTY SUMMARY**

2.72 Acres for sale on Lake St with 282 feet of frontage. Site can be redeveloped for commercial uses. Can easily be rezoned to B-2 which can accommodate many retail type businesses. Contractor yards are a permitted use in B-2. Zoning will be more flexible in unincorporated Dupage County.