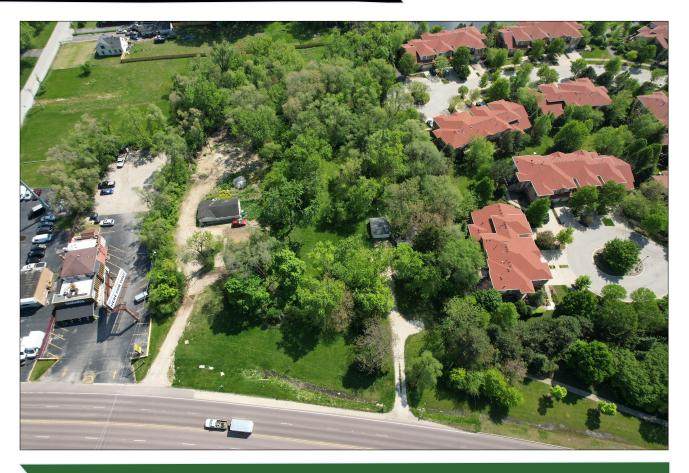

#### **PROPERTY SUMMARY**

2.72 Acres for sale on Lake St with 282 feet of frontage. Site can be redeveloped for commercial uses. Can easily be rezoned to B-2 which can accommodate many retail type businesses. Contractor yards are a permitted use in B-2. Zoning will be more flexible in unincorporated Dupage County.