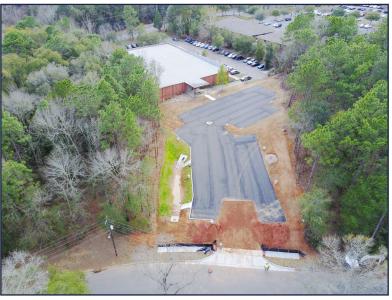

## PROPERTY DESCRIPTION:

Building Size: 14,862± SFLot Size: 2.38± AC

- Building can be subdivided
- Class A office space
- Climate controlled assembly/warehouse area
- Ample private parking
- · Prime location in upscale west Mobile office park
- Ideal for specialized users such as aerospace engineering and assembly
- Easy access from Hillcrest Rd at Wall St (lighted intersection) and Timbers Dr
- Less than 1.5 miles from University of South Alabama and USA Health Providence Hospital