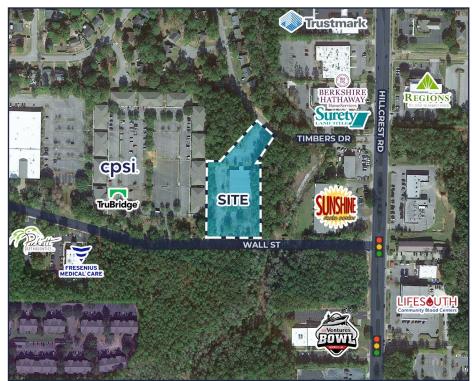

## **Location Description:**

The subject property is located off of a vibrant commercial corridor in the west Mobile area. It is surrounded by retail, office and residential neighborhoods. Proximate to Interstates 65, 10 & 110, Mobile Regional Airport, the University of South Alabama, banks, shopping and more. Subject is located in the highest income area of Mobile. The area continues to grow at a 0.50% annual growth rate in the one mile radius. There are more than 7,000 businesses in a five mile radius.