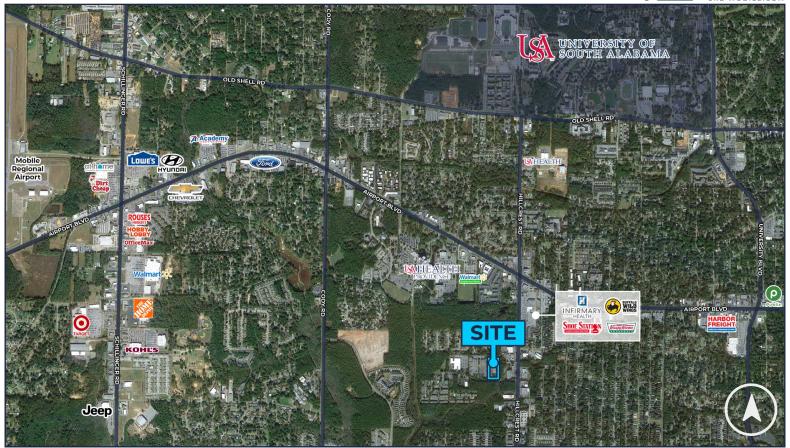

## **Location Description:**

The subject property is located off of a vibrant commercial corridor in the west Mobile area. It is surrounded by retail, office and residential neighborhoods. Proximate to Interstates 65, 10 & 110, Mobile Regional Airport, the University of South Alabama, banks, shopping and more. Subject is located in the highest income area of Mobile. The area continues to grow at a 0.50% annual growth rate in the one mile radius. There are more than 7,000 businesses in a five mile radius.

| 0.7 miles  |
|------------|
| 0.8 miles  |
| 2.9 miles  |
| 4.1 miles  |
| 4.4 miles  |
| 5.1 miles  |
| 8.1 miles  |
| 10.1 miles |
| 10.6 miles |
| 22.5 miles |
| 69.8 miles |
| 135 miles  |
|            |