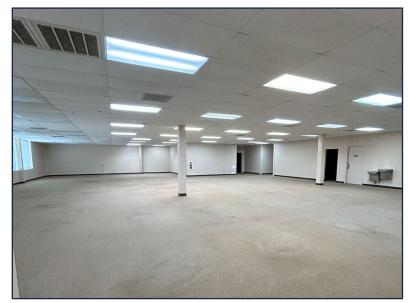

## PROPERTY DESCRIPTION:

Building Size: 14,862± SFLot Size: 2.38± AC

- Building can be subdivided
- Class A office space
- Climate controlled assembly/warehouse area
- Ample private parking
- · Prime location in upscale west Mobile office park
- Ideal for specialized users such as aerospace engineering and assembly
- Easy access from Hillcrest Rd at Wall St (lighted intersection) and Timbers Dr
- Less than 1.5 miles from University of South Alabama and USA Health Providence Hospital