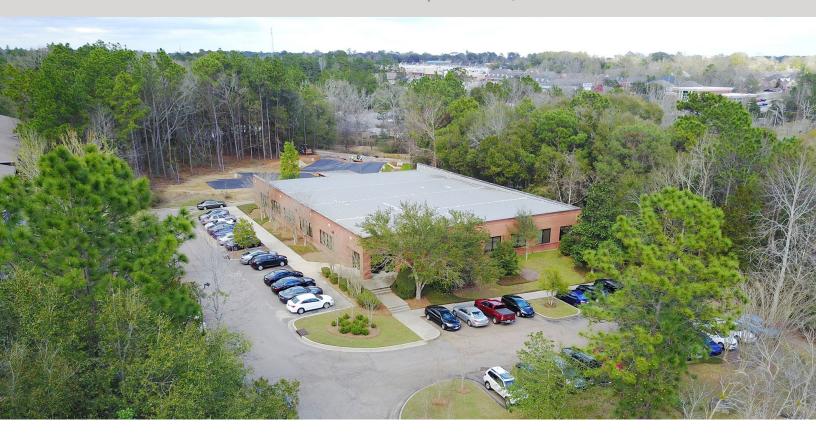

## FOR LEASE

UP TO 14,000± SF OFFICE/WAREHOUSE

6420 Wall Street | Mobile, Alabama

## PROPERTY DESCRIPTION:

Building Size: 14,862± SFLot Size: 2.38± AC

- Building can be subdivided
- Class A office space
- Climate controlled assembly/warehouse area
- Ample private parking
- · Prime location in upscale west Mobile office park
- Ideal for specialized users such as aerospace engineering and assembly
- Easy access from Hillcrest Rd at Wall St (lighted intersection) and Timbers Dr
- Less than 1.5 miles from University of South Alabama and USA Health Providence Hospital