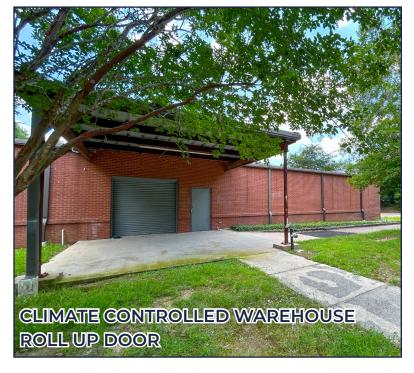

## PROPERTY DESCRIPTION:

Building Size: 14,862± SFLot Size: 2.38± AC

- Building can be subdivided
- Class A office space
- Climate controlled assembly/warehouse area
- Ample private parking
- · Prime location in upscale west Mobile office park
- Ideal for specialized users such as aerospace engineering and assembly
- Easy access from Hillcrest Rd at Wall St (lighted intersection) and Timbers Dr
- Less than 1.5 miles from University of South Alabama and USA Health Providence Hospital