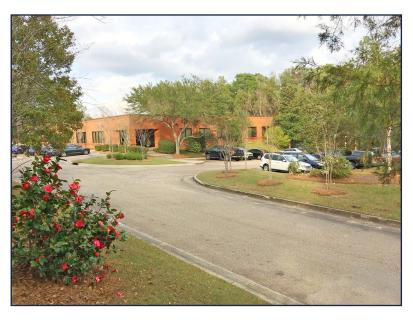

## PROPERTY DESCRIPTION:

Building Size: 14,862± SFLot Size: 2.38± AC

- Building can be subdivided
- Class A office space
- Climate controlled assembly/warehouse area
- Ample private parking
- · Prime location in upscale west Mobile office park
- Ideal for specialized users such as aerospace engineering and assembly
- Easy access from Hillcrest Rd at Wall St (lighted intersection) and Timbers Dr
- Less than 1.5 miles from University of South Alabama and USA Health Providence Hospital