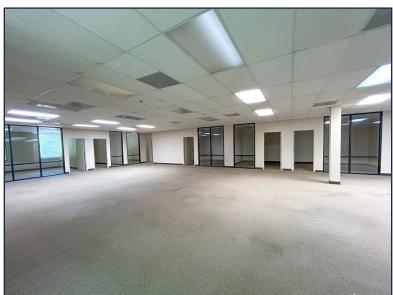

## PROPERTY DESCRIPTION:

Building Size: 14,862± SFLot Size: 2.38± AC

- Building can be subdivided
- Class A office space
- Climate controlled assembly/warehouse area
- Ample private parking
- · Prime location in upscale west Mobile office park
- Ideal for specialized users such as aerospace engineering and assembly
- Easy access from Hillcrest Rd at Wall St (lighted intersection) and Timbers Dr
- Less than 1.5 miles from University of South Alabama and USA Health Providence Hospital