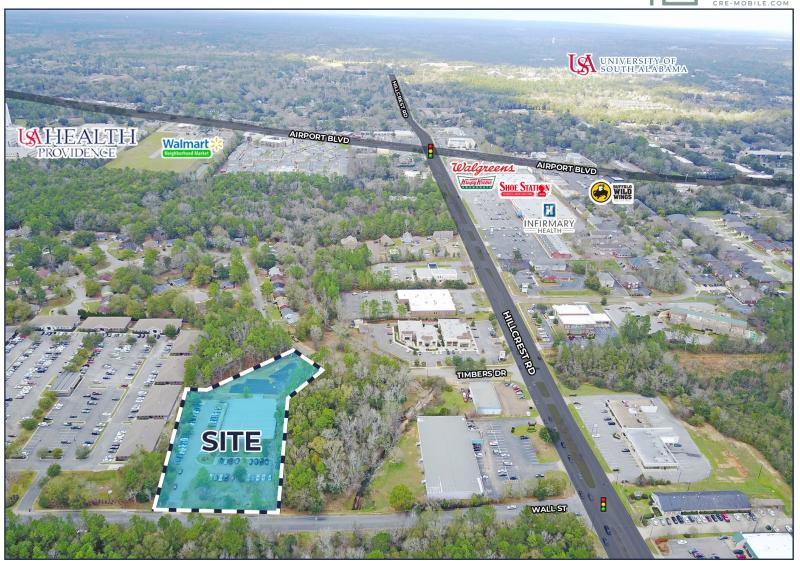

## PROPERTY DESCRIPTION:

Building Size: 14,862± SFLot Size: 2.38± AC

- Building can be subdivided
- Class A office space
- Climate controlled assembly/warehouse area
- Ample private parking
- · Prime location in upscale west Mobile office park
- Ideal for specialized users such as aerospace engineering and assembly
- Easy access from Hillcrest Rd at Wall St (lighted intersection) and Timbers Dr
- Less than 1.5 miles from University of South Alabama and USA Health Providence Hospital

## **Location Description:**

The subject property is located off of a vibrant commercial corridor in the west Mobile area. It is surrounded by retail, office and residential neighborhoods. Proximate to Interstates 65, 10 & 110, Mobile Regional Airport, the University of South Alabama, banks, shopping and more. Subject is located in the highest income area of Mobile. The area continues to grow at a 0.50% annual growth rate in the one mile radius. There are more than 7,000 businesses in a five mile radius.