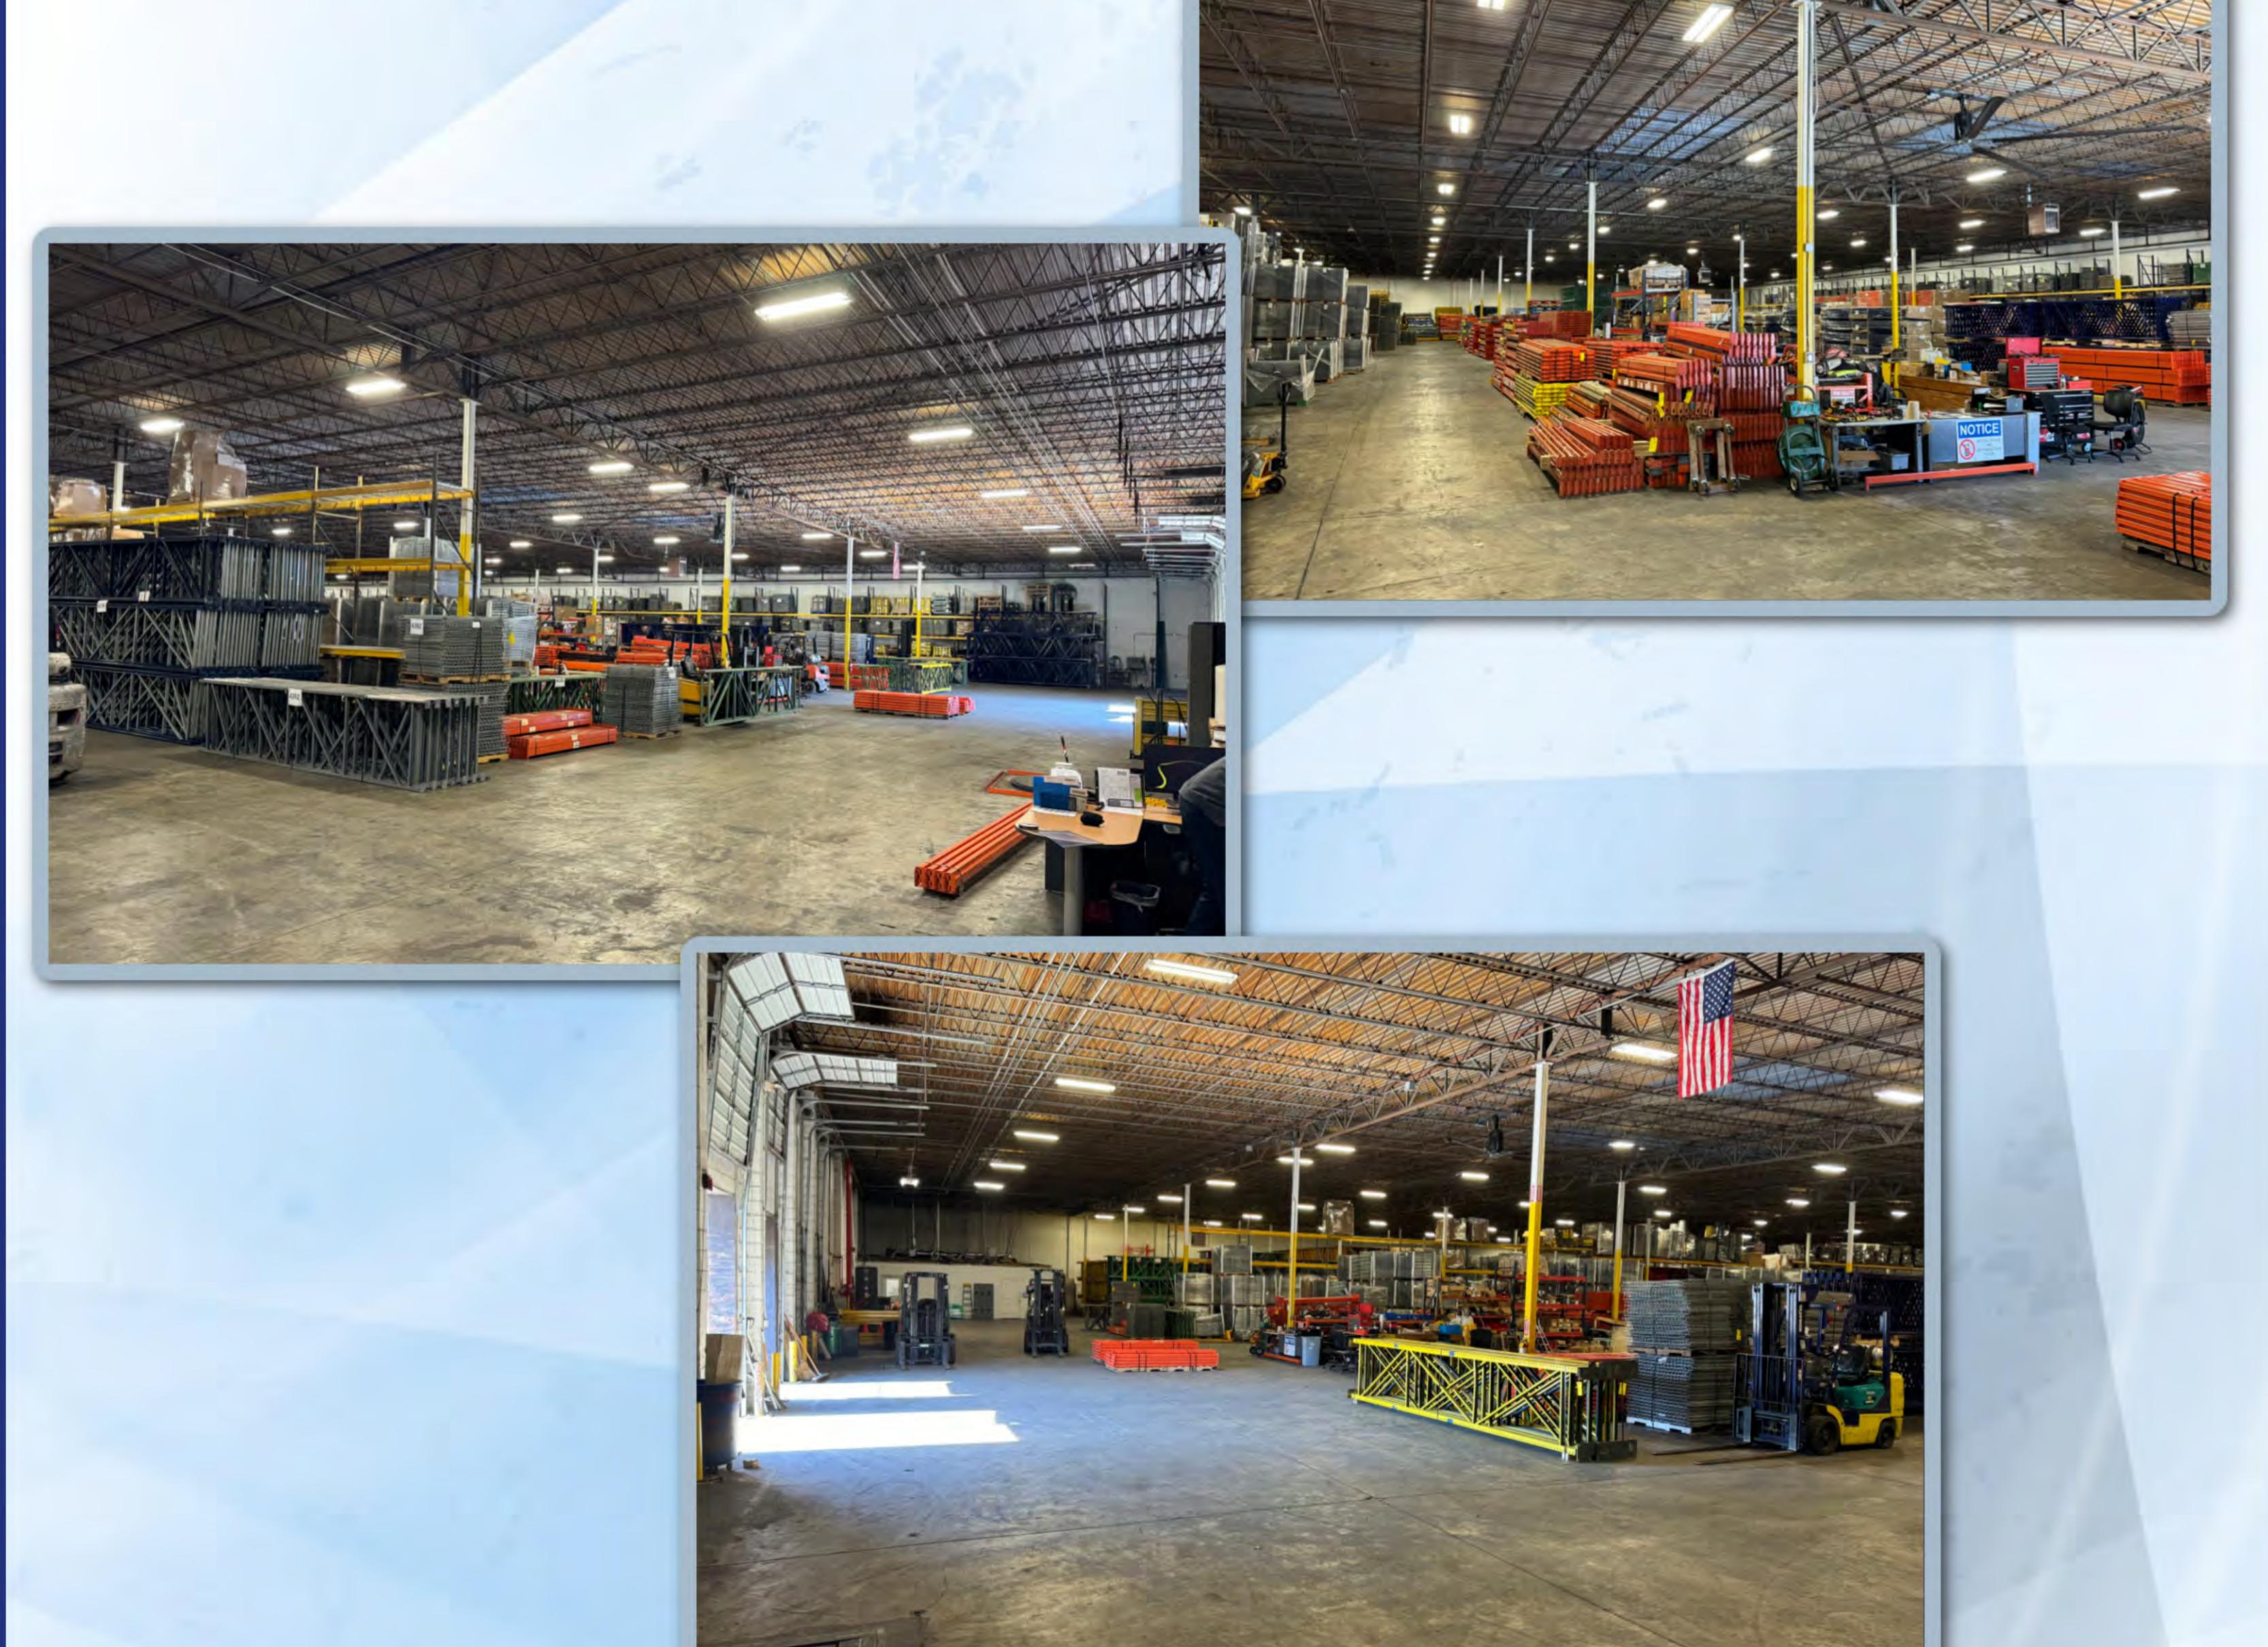

**4500 STONEGATE INDUSTRIAL** SUITE 100 STONE MOUNTAIN, GA





**Office SF:** 

**Ceiling Height:** 

Loading:

20'-22' Clear

1,200 +/- SF

7 Dock-High 1 Drive-In

**Additional:** 

#### **6 Pit levelers**

1 'Big Ass' Fan

E Ponce de Leon Ave

#### **LOCATION OVERVIEW**

**Conveniently located off** Highway 78 near Mountain **Industrial Boulevard and** E Ponce de Leon Avenue.

#### RICK SPILLER, SIOR **ROSS SPILLER STEVE RICHARDSON** 404.771.3673 SIOR 678.983.8445 703.303.2705 rick@spillerindustrial.com steve@spillerindustrial.com ross@spillerindustrial.com www.spillerindustrial.com

4500 STONEGATE INDUSTRIAL SUITE 100 STONE MOUNTAIN, GA



### WAREHOUSE





## RICK SPILLER, SIORROSS SPILLERSTEVE RICHARDSON404.771.3673\$10R678.983.8445703.303.2705rick@spillerindustrial.comross@spillerindustrial.comsteve@spillerindustrial.com> www.spillerindustrial.com\$10R100 - 100 - 100 - 100 - 100 - 100 - 100 - 100 - 100 - 100 - 100 - 100 - 100 - 100 - 100 - 100 - 100 - 100 - 100 - 100 - 100 - 100 - 100 - 100 - 100 - 100 - 100 - 100 - 100 - 100 - 100 - 100 - 100 - 100 - 100 - 100 - 100 - 100 - 100 - 100 - 100 - 100 - 100 - 100 - 100 - 100 - 100 - 100 - 100 - 100 - 100 - 100 - 100 - 100 - 100 - 100 - 100 - 100 - 100 - 100 - 100 - 100 - 100 - 100 - 100 - 100 - 100 - 100 - 100 - 100 - 100 - 100 - 100 - 100 - 100 - 100 - 100 - 100 - 100 - 100 - 100 - 100 - 100 - 100 - 100 - 100 - 100 - 100 - 100 - 100 - 100 - 100 - 100 - 100 - 100 - 100 - 100 - 100 - 100 - 1