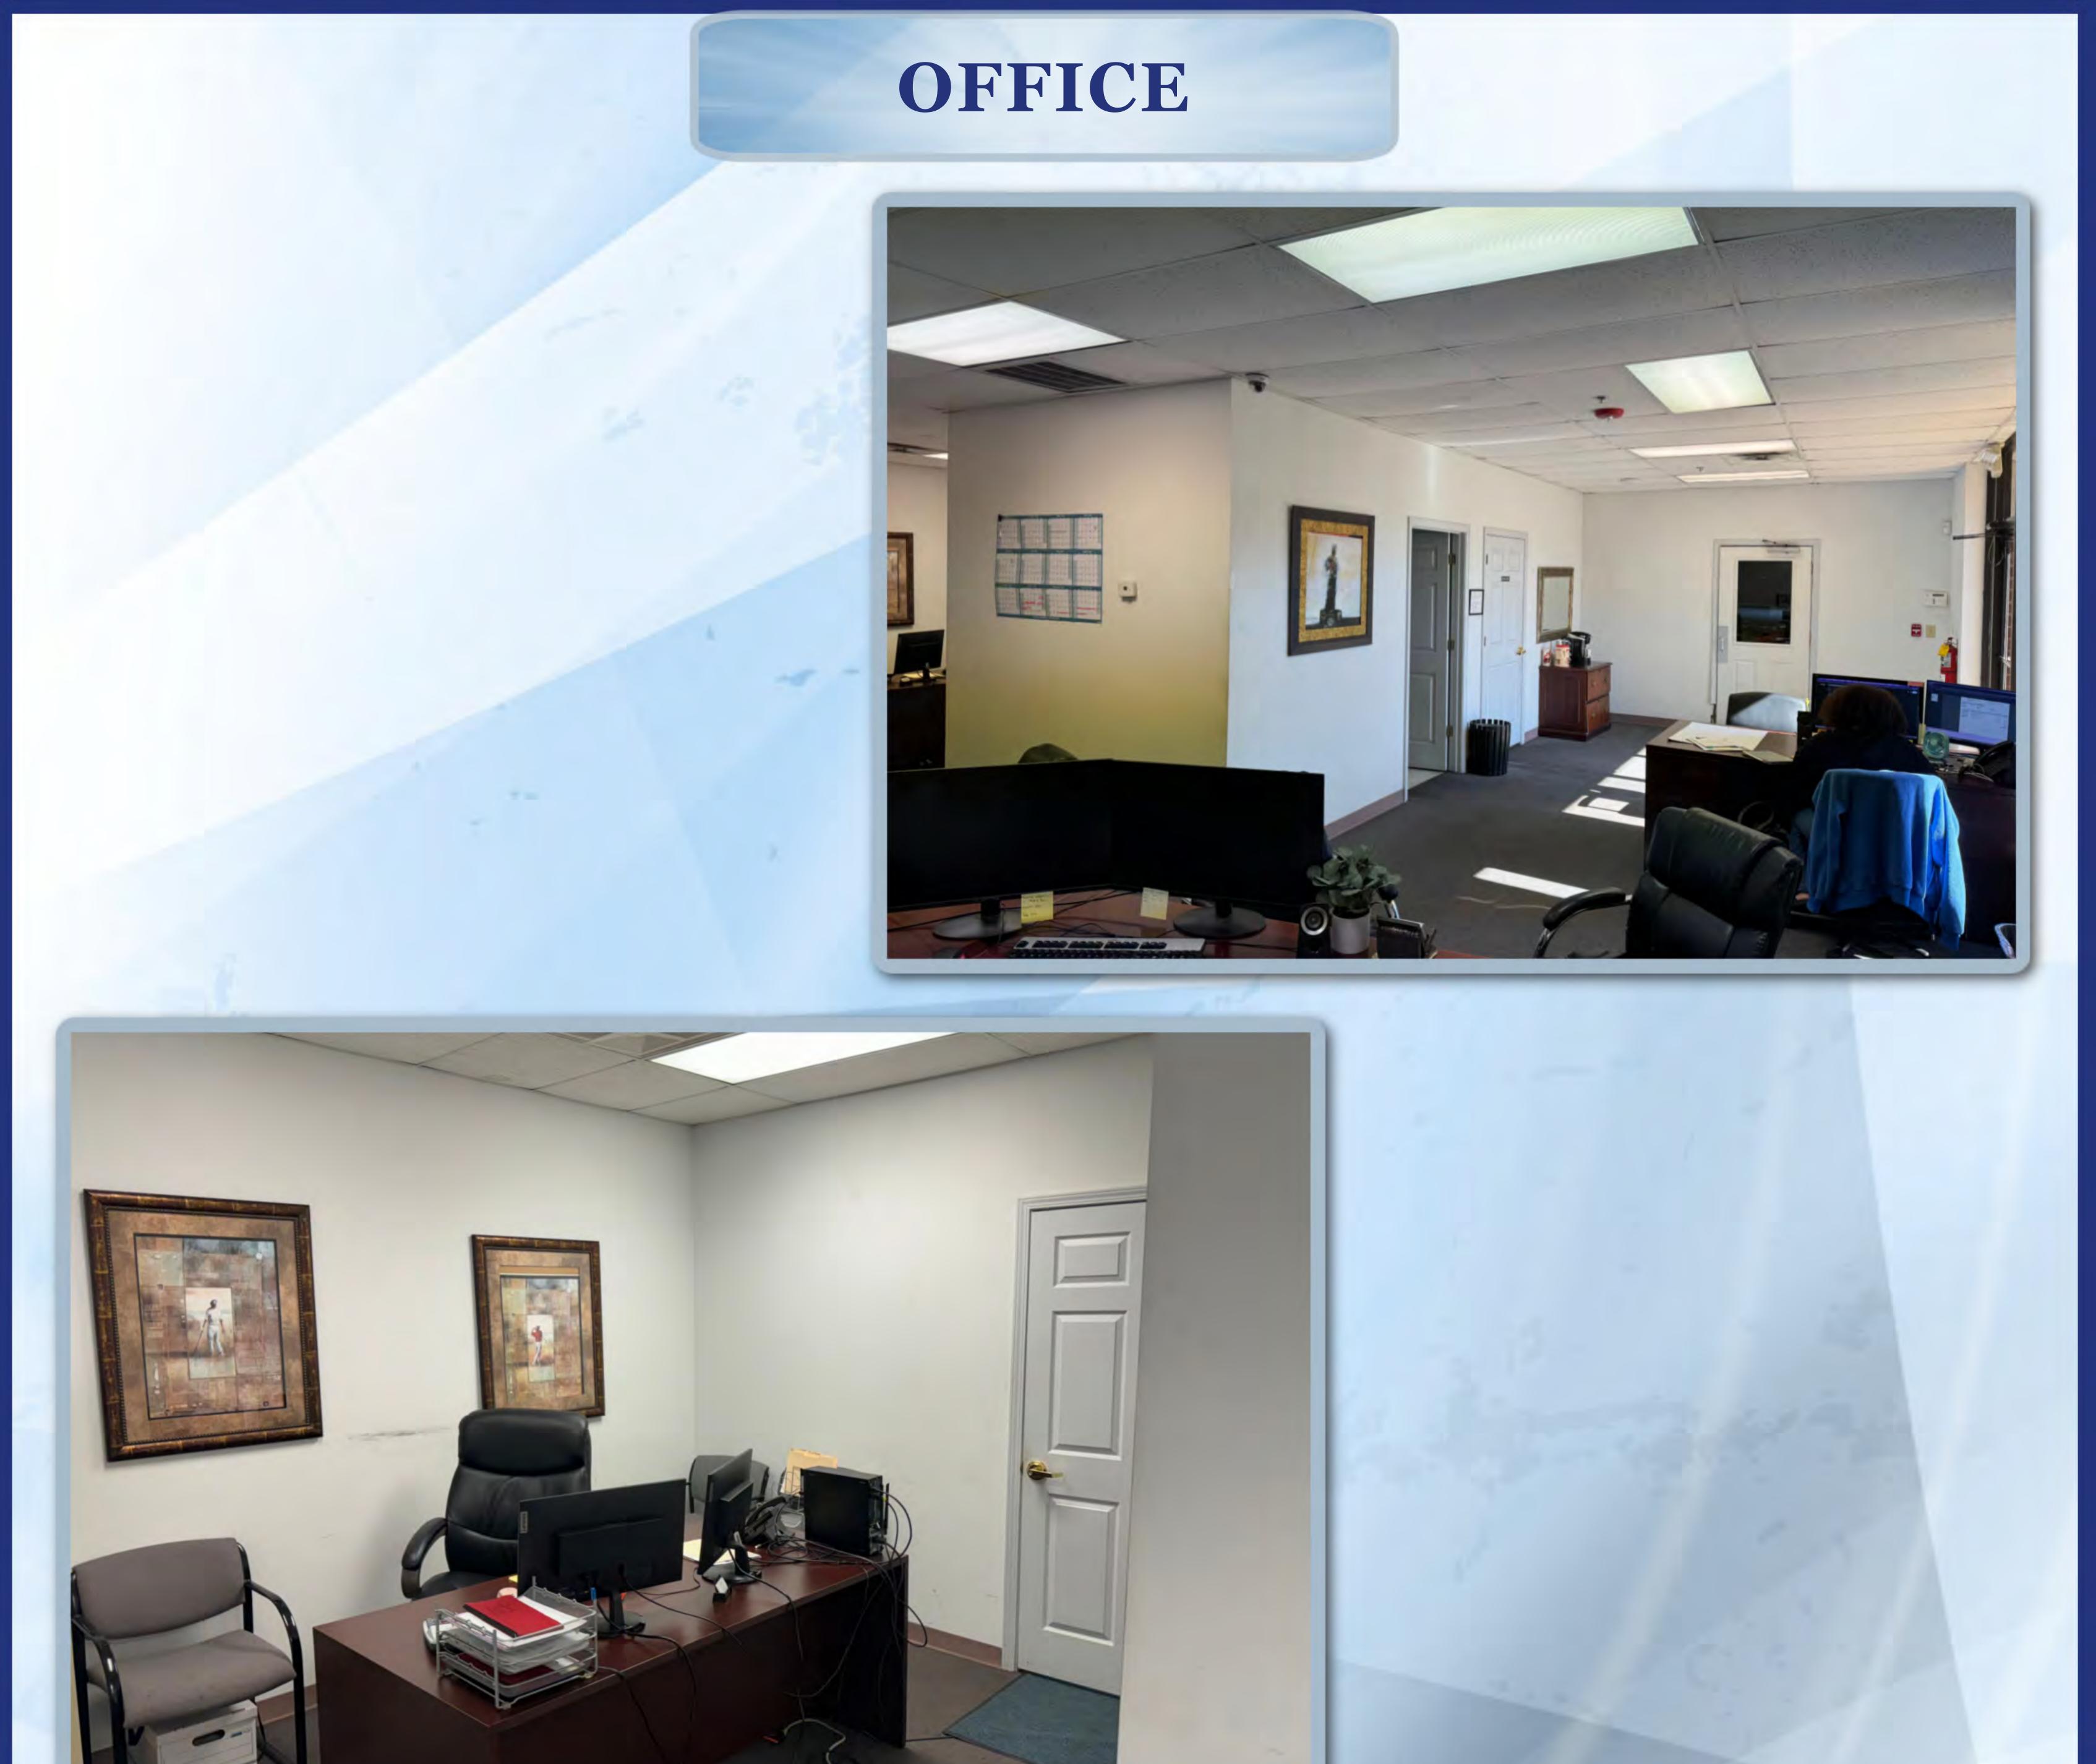

**4500 STONEGATE INDUSTRIAL** SUITE 100 STONE MOUNTAIN, GA

**Office SF:** 

**Ceiling Height:** 

Loading:

20'-22' Clear

1,200 +/- SF

7 Dock-High 1 Drive-In

**Additional:** 