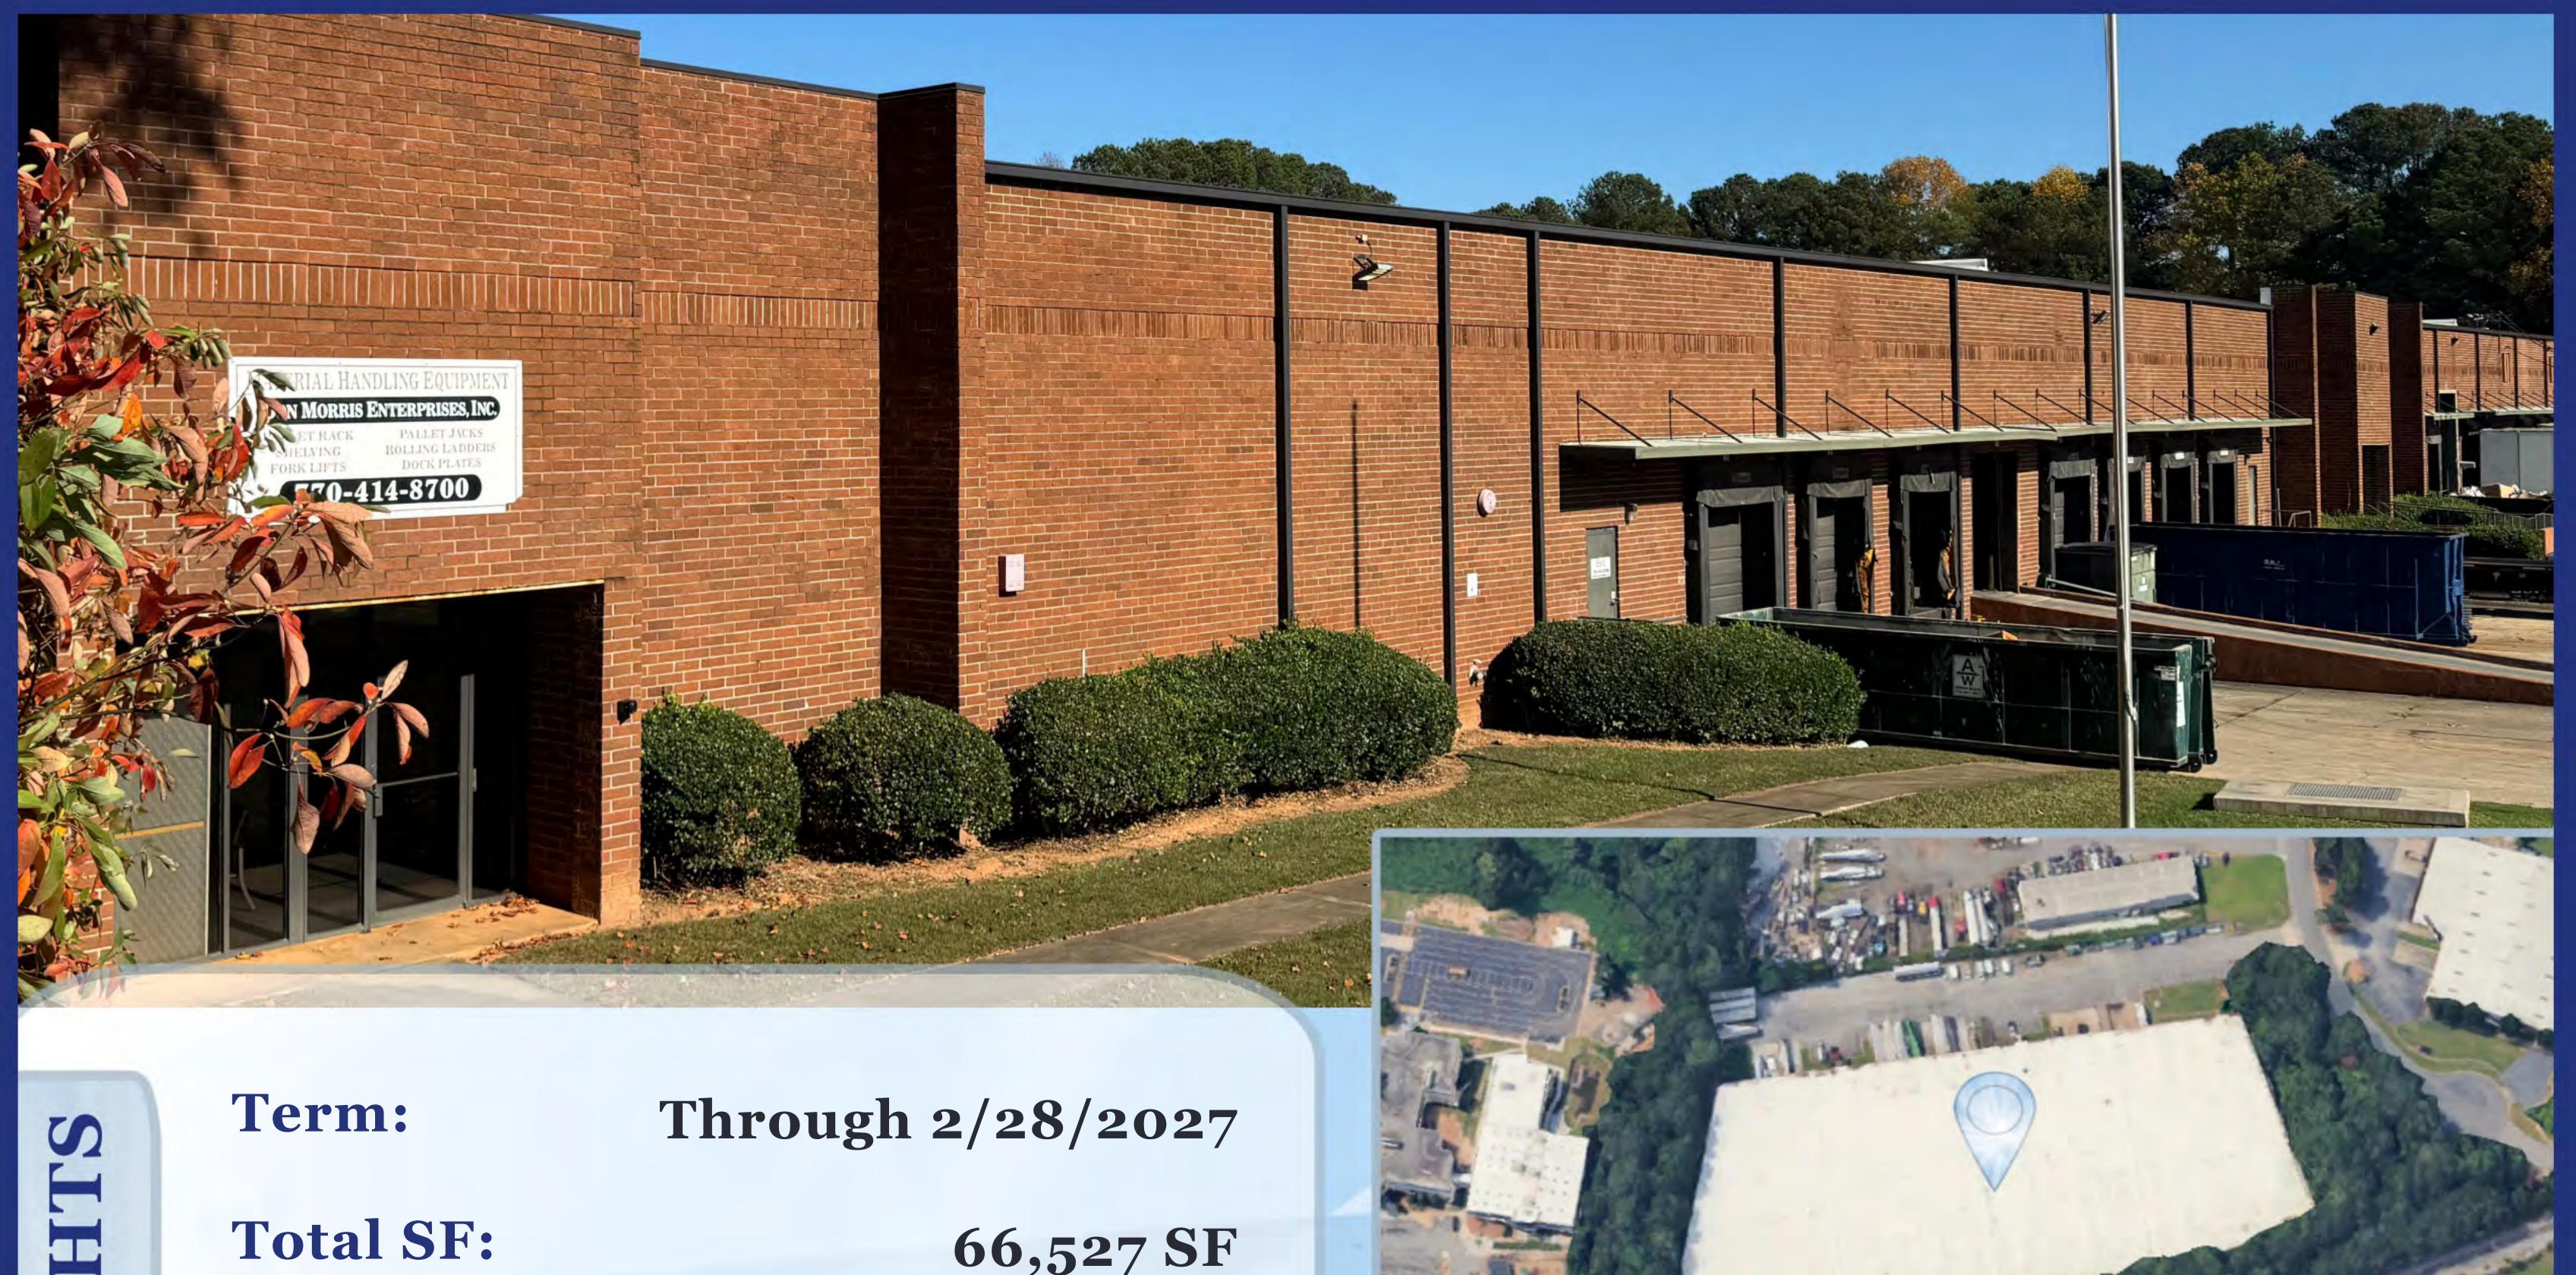

**4500 STONEGATE INDUSTRIAL** SUITE 100 STONE MOUNTAIN, GA

**Office SF:** 

**Ceiling Height:** 

Loading:

20'-22' Clear

1,200 +/- SF

7 Dock-High 1 Drive-In

**Additional:** 

#### **6 Pit levelers**

1 'Big Ass' Fan

E Ponce de Leon Ave

#### **LOCATION OVERVIEW**

**Conveniently located off** Highway 78 near Mountain **Industrial Boulevard and** E Ponce de Leon Avenue.