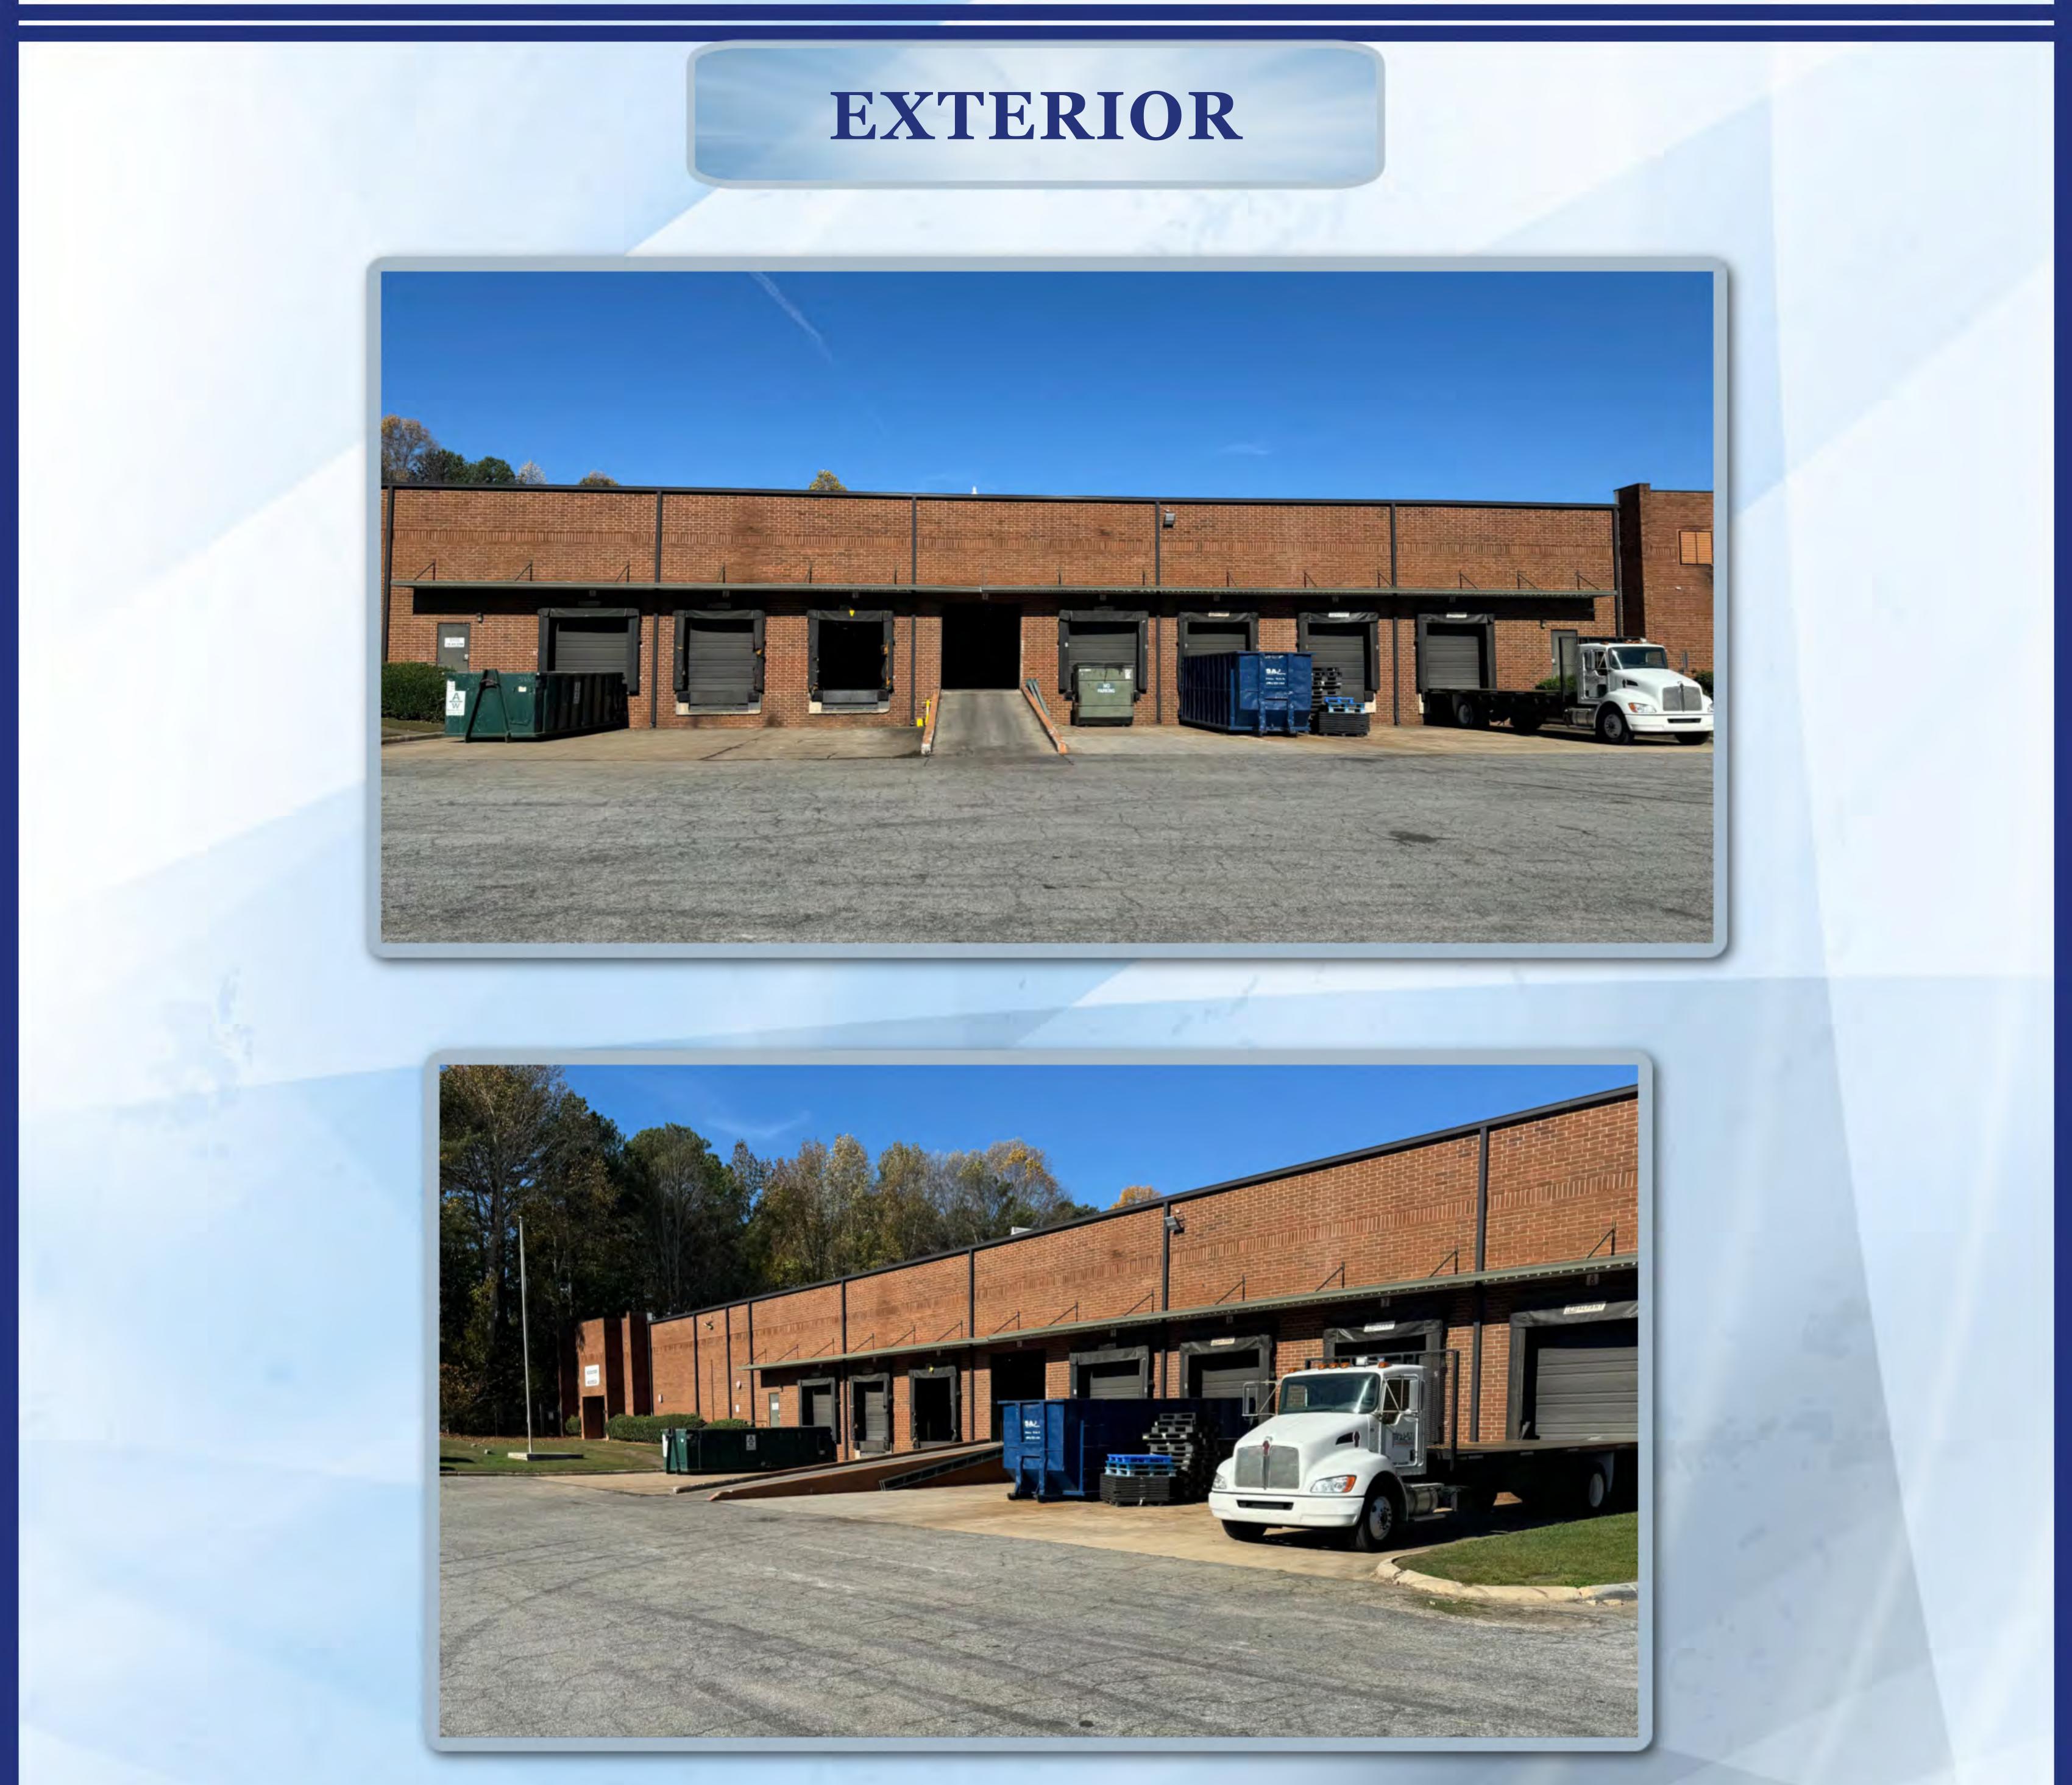

**4500 STONEGATE INDUSTRIAL** SUITE 100 STONE MOUNTAIN, GA

**Office SF:** 

**Ceiling Height:** 

Loading:

20'-22' Clear

1,200 +/- SF

7 Dock-High 1 Drive-In

**Additional:** 