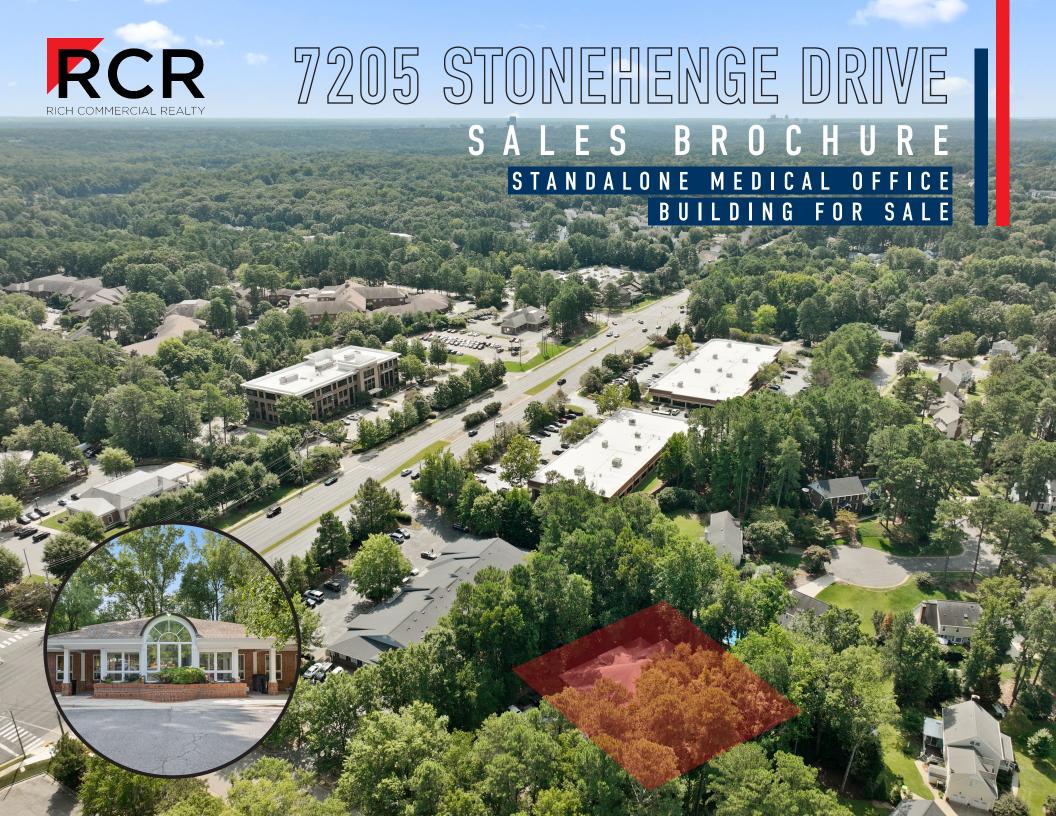

RCR is pleased to offer for sale 7205 Stonehenge Drive, located in Raleigh, North Carolina. This stand-alone building presents an attractive opportunity for investors or owner users to own medical office space in a high demand marketplace. It is located off Creedmoor Rd in North Raleigh.

# PROPERTY DETAILS

| Sale Price        | \$2,350,000                                               |  |  |
|-------------------|-----------------------------------------------------------|--|--|
| Address           | 7205 Stonehenge Drive<br>Raleigh, NC 27613                |  |  |
| Square Feet       | 6,682 RSF (5,634 1st floor   1,045 Mezzanine)             |  |  |
| Year Built        | 1993                                                      |  |  |
| Lot Size          | .87                                                       |  |  |
| Zoning            | OX-3                                                      |  |  |
| Parking           | 4.85/1,000 Via On-Site and Shared Parking                 |  |  |
| Signage           | Monument                                                  |  |  |
| Roof              | Baker Roofing System Replaced May of 2017 (30yr warranty) |  |  |
| HVAC              | Varies                                                    |  |  |
| Back Up Generator | Services the Building and Exam Rooms                      |  |  |