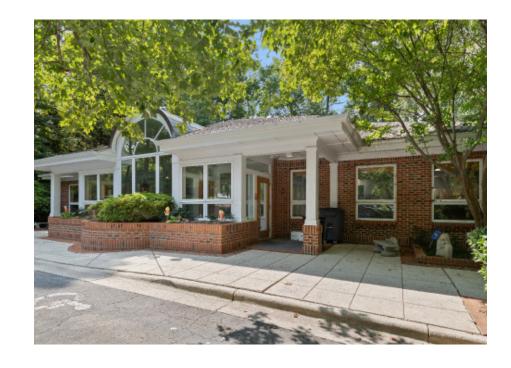

RCR is pleased to offer for sale 7205 Stonehenge Drive, located in Raleigh, North Carolina. This stand-alone building presents an attractive opportunity for investors or owner users to own medical office space in a high demand marketplace. It is located off Creedmoor Rd in North Raleigh.

# PROPERTY DETAILS

| Sale Price        | \$2,350,000                                               |  |  |
|-------------------|-----------------------------------------------------------|--|--|
| Address           | 7205 Stonehenge Drive<br>Raleigh, NC 27613                |  |  |
| Square Feet       | 6,682 RSF (5,634 1st floor   1,045 Mezzanine)             |  |  |
| Year Built        | 1993                                                      |  |  |
| Lot Size          | .87                                                       |  |  |
| Zoning            | OX-3                                                      |  |  |
| Parking           | 4.85/1,000 Via On-Site and Shared Parking                 |  |  |
| Signage           | Monument                                                  |  |  |
| Roof              | Baker Roofing System Replaced May of 2017 (30yr warranty) |  |  |
| HVAC              | Varies                                                    |  |  |
| Back Up Generator | Services the Building and Exam Rooms                      |  |  |