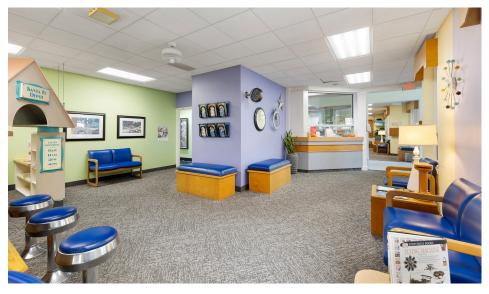

# PROPERTY DETAILS

| Sale Price        | \$2,350,000                                               |  |  |
|-------------------|-----------------------------------------------------------|--|--|
| Address           | 7205 Stonehenge Drive<br>Raleigh, NC 27613                |  |  |
| Square Feet       | 6,682 RSF (5,634 1st floor   1,045 Mezzanine)             |  |  |
| Year Built        | 1993                                                      |  |  |
| Lot Size          | .87                                                       |  |  |
| Zoning            | OX-3                                                      |  |  |
| Parking           | 4.85/1,000 Via On-Site and Shared Parking                 |  |  |
| Signage           | Monument                                                  |  |  |
| Roof              | Baker Roofing System Replaced May of 2017 (30yr warranty) |  |  |
| HVAC              | Varies                                                    |  |  |
| Back Up Generator | Services the Building and Exam Rooms                      |  |  |

RCR is pleased to offer for sale 7205 Stonehenge Drive, located in Raleigh, North Carolina. This stand-alone building presents an attractive opportunity for investors or owner users to own medical office space in a high demand marketplace. It is located off Creedmoor Rd in North Raleigh.