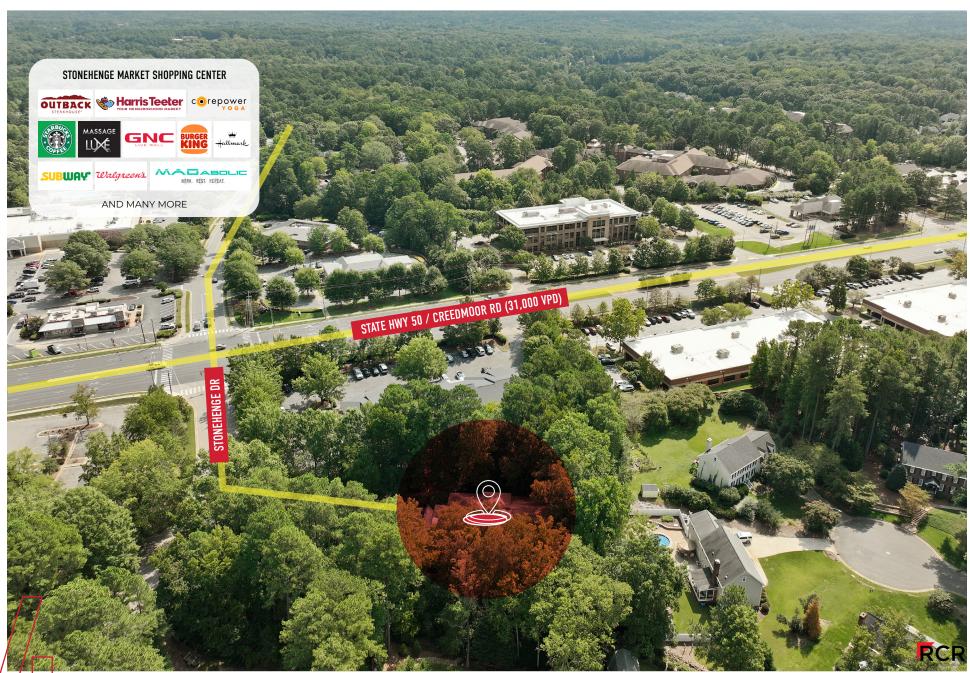

RCR is pleased to offer for sale 7205 Stonehenge Drive, located in Raleigh, North Carolina. This stand-alone building presents an attractive opportunity for investors or owner users to own medical office space in a high demand marketplace. It is located off Creedmoor Rd in North Raleigh.

#### LOCATION & ACCESSIBILITY:

- · Right off State Highway 50/Creedmoor Rd
- · Ideally situated between I-540 and Highway 70
- · Less than 20 minutes to Raleigh-Durham Airport

### **CONVENIENCE & AMENITIES:**

- · Across from Stonehenge Market Shopping Mall
- · Surrounded by dozens of restaurants
- · Less than 10 minutes from Whole Foods Market
- Less than 20 minutes from WakeMed Hospitals
- Several other urgent cares or clinics along Creedmoor Rd

## S U R R O U N D I N G A M E N I T I E S

205 STONEHENGE DR, RALEIGH, NC | SALES BROCHURE

Sam DiFranco Jr., CCIM, SIOR
Principal
919-604-2137
sdifrancojr@richcommercialrealty.com

Dylan Heafner, CCIM, SIOR
Principal
919-618-3026
dheafner@richcommercialrealty.com