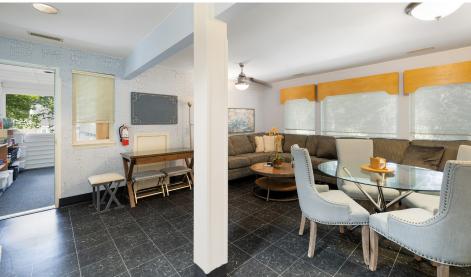

# PROPERTY DETAILS

| Sale Price        | \$2,350,000                                               |  |  |
|-------------------|-----------------------------------------------------------|--|--|
| Address           | 7205 Stonehenge Drive<br>Raleigh, NC 27613                |  |  |
| Square Feet       | 6,682 RSF (5,634 1st floor   1,045 Mezzanine)             |  |  |
| Year Built        | 1993                                                      |  |  |
| Lot Size          | .87                                                       |  |  |
| Zoning            | OX-3                                                      |  |  |
| Parking           | 4.85/1,000 Via On-Site and Shared Parking                 |  |  |
| Signage           | Monument                                                  |  |  |
| Roof              | Baker Roofing System Replaced May of 2017 (30yr warranty) |  |  |
| HVAC              | Varies                                                    |  |  |
| Back Up Generator | Services the Building and Exam Rooms                      |  |  |

RCR is pleased to offer for sale 7205 Stonehenge Drive, located in Raleigh, North Carolina. This stand-alone building presents an attractive opportunity for investors or owner users to own medical office space in a high demand marketplace. It is located off Creedmoor Rd in North Raleigh.