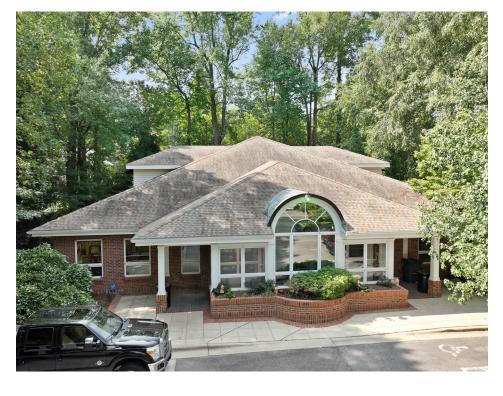

RCR is pleased to offer for sale 7205 Stonehenge Drive, located in Raleigh, North Carolina. This stand-alone building presents an attractive opportunity for investors or owner users to own medical office space in a high demand marketplace. It is located off Creedmoor Rd in North Raleigh.

# PROPERTY DETAILS

| Sale Price        | \$2,350,000                                               |  |  |
|-------------------|-----------------------------------------------------------|--|--|
| Address           | 7205 Stonehenge Drive<br>Raleigh, NC 27613                |  |  |
| Square Feet       | 6,682 RSF (5,634 1st floor   1,045 Mezzanine)             |  |  |
| Year Built        | 1993                                                      |  |  |
| Lot Size          | .87                                                       |  |  |
| Zoning            | OX-3                                                      |  |  |
| Parking           | 4.85/1,000 Via On-Site and Shared Parking                 |  |  |
| Signage           | Monument                                                  |  |  |
| Roof              | Baker Roofing System Replaced May of 2017 (30yr warranty) |  |  |
| HVAC              | Varies                                                    |  |  |
| Back Up Generator | Services the Building and Exam Rooms                      |  |  |