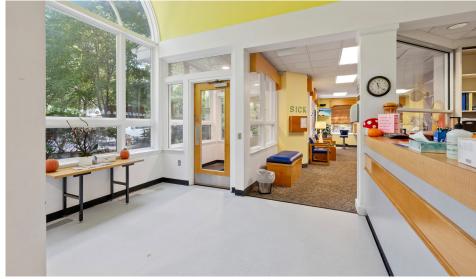

# PROPERTY DETAILS

| Sale Price        | \$2,350,000                                               |  |  |
|-------------------|-----------------------------------------------------------|--|--|
| Address           | 7205 Stonehenge Drive<br>Raleigh, NC 27613                |  |  |
| Square Feet       | 6,682 RSF (5,634 1st floor   1,045 Mezzanine)             |  |  |
| Year Built        | 1993                                                      |  |  |
| Lot Size          | .87                                                       |  |  |
| Zoning            | OX-3                                                      |  |  |
| Parking           | 4.85/1,000 Via On-Site and Shared Parking                 |  |  |
| Signage           | Monument                                                  |  |  |
| Roof              | Baker Roofing System Replaced May of 2017 (30yr warranty) |  |  |
| HVAC              | Varies                                                    |  |  |
| Back Up Generator | Services the Building and Exam Rooms                      |  |  |

RCR is pleased to offer for sale 7205 Stonehenge Drive, located in Raleigh, North Carolina. This stand-alone building presents an attractive opportunity for investors or owner users to own medical office space in a high demand marketplace. It is located off Creedmoor Rd in North Raleigh.