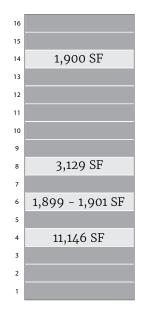

#### **PROPERTY OVERVIEW**

| SF Available for Lease | 1,899 - 11,146 sf       |
|------------------------|-------------------------|
| Property Size          | 147,533 sf              |
| Year Built             | 1979                    |
| Property Type          | 16 Story Office Tower   |
| Class                  | В                       |
| Parking                | Attached Parking Garage |

## **AVAILABILITY BY FLOOR**

For additional information, contact:

Judy Healey, RPA (813) 299-5883 mobile • (813) 908-1727 office jhealey@ciminelli.com