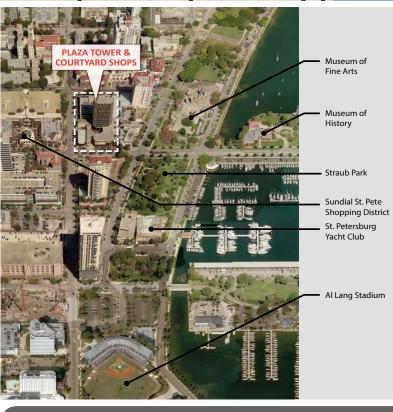

#### **PROPERTY FEATURES**

- + Convenient access to shops and restaurants, including the on-site Plaza Courtyard Shops and the adjacent Sundial St. Pete Shopping District
- + 24 hr on-site security & video monitoring
- + Attached parking garage reserved parking available
- + Located along trolley route
- + Overlooks Straub Park with beautiful water views of Tampa Bay

#### **LOCATION**

- + Highly sought after location in the heart of downtown St. Petersburg
- + Easy access to I-275 via I-375 or I-175

### **LOCATIONAL HIGHLIGHTS**

St. Petersburg Yacht Club 0.3 miles / 2 minutes

Al Lang Stadium 0.4 miles / 2 minutes

Mahaffey Theatre 0.5 miles / 3 minutes

Vinoy Park

0.8 miles / 3 minutes

Tropicana Field 1.7 miles / 5 minutes