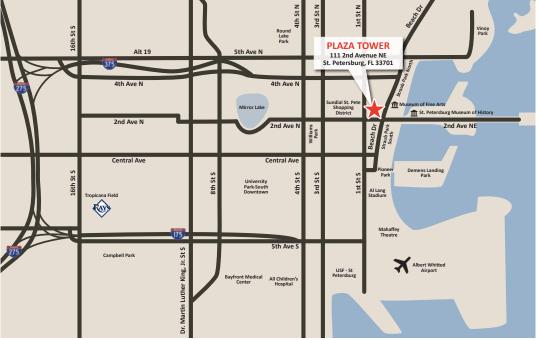

#### **LOCATION**

- + Highly sought after location in the heart of downtown St. Petersburg
- + Easy access to I-275 via I-375 or I-175

### **LOCATIONAL HIGHLIGHTS**

St. Petersburg Yacht Club 0.3 miles / 2 minutes

Al Lang Stadium 0.4 miles / 2 minutes

Mahaffey Theatre 0.5 miles / 3 minutes

Vinoy Park

0.8 miles / 3 minutes

Tropicana Field 1.7 miles / 5 minutes

St. Pete Beach 10 miles / 17 minutes

St. Pete-Clearwater Intl Airport 12.7 miles / 16 minutes

Tampa International Airport 20.6 miles / 22 minutes

For additional information, contact:

Judy Healey, RPA (813) 299-5883 mobile • (813) 908-1727 office jhealey@ciminelli.com