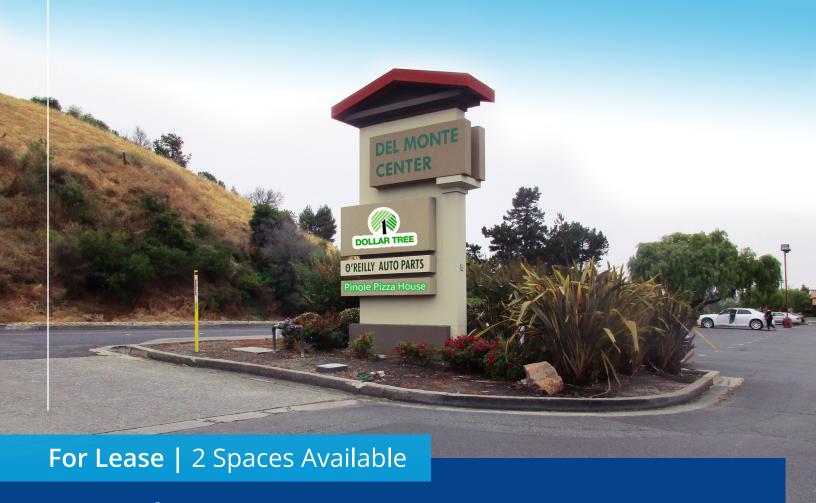

# Del Monte Center

600-632 San Pablo Avenue | Pinole, CA

### Highlights

- Nestled in a bedroom community 14,626 people within one mile
- Located at 4-way signalized intersection
- Well served by public transportation
- Strong traffic counts of 25,000+ cars per day
- Monument signage
- Convenient ingress and egress at three points
- Just minutes to Hwy 80 heading North or South