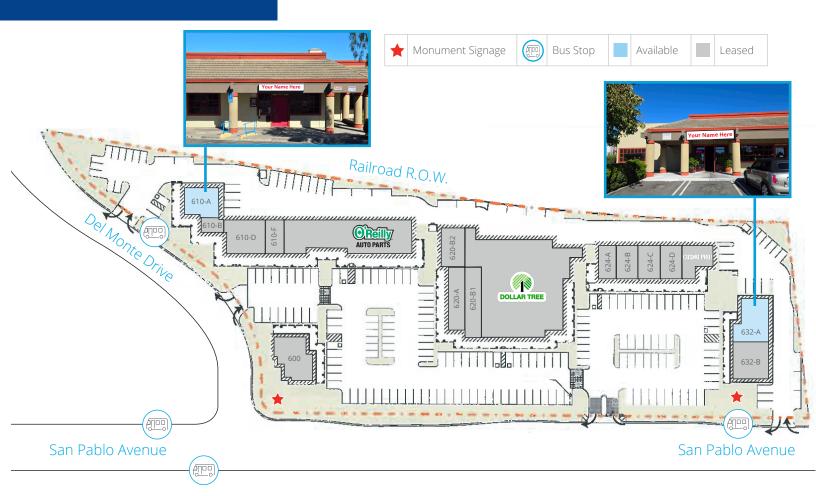

### Available Retail Space

| Address           | Suite | Size      | Available                              |
|-------------------|-------|-----------|----------------------------------------|
| 610 San Pablo Ave | Α     | ±1,920 SF | Now                                    |
| 632 San Pablo Ave | А     | ±3,008 SF | 1/1/2025<br>(Do not disturb<br>tenant) |

# Site Plan

### Tenant Directory | ±44,414 SF

| 600     | Embers Restaurant          | ±2,612 | 610 - G-L | O'Reilly Auto Parts | ±6,473  | 624 - B   | The Barber Shop      | ±970   |
|---------|----------------------------|--------|-----------|---------------------|---------|-----------|----------------------|--------|
| 610 - A | Bar/Retail Space Available | ±1,920 | 620 - A   | Pinole Pizza House  | ±1,150  | 624 - C-D | Serenity Nail Spa    | ±1,920 |
| 610 - B | Jackson Hewitt Tax         | ±576   | 620 - B1  | Dentist             | ±1,105  | 624 - E   | Cosmo Prof           | ±2,581 |
| 610 - D | G&L Liquors                | ±2,632 | 620 - B2  | Fly me to the Moon  | ±1,651  | 632 - A   | Restaurant Space     | ±3,008 |
| 610 - E | Embers Restaurant Storage  | ±248   | 620 - G   | Dollar Tree         | ±13,793 | 032 //    | Available (1/1/2025) | 15,000 |
| 610 - F | Soaring Eagles Taekwondo   | ±973   | 624 - A   | The New Deli        | ±960    | 632 - B   | Tachikawa Restaurant | ±1,632 |