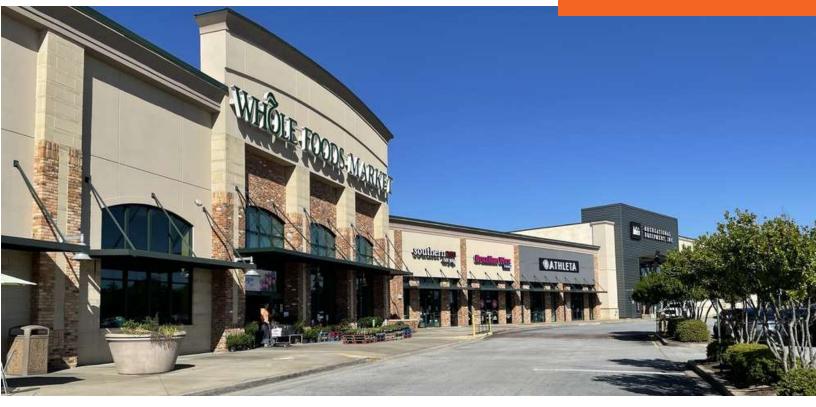

#### LOCATION DESCRIPTION

The Point is a 104,382 SF neighborhood shopping center located along Woodruff Rd (35,200 AADT) which is one of Greenville's major retail nodes (5.3 million SF of retail).

#### **PROPERTY HIGHLIGHTS**

- The shopping center is anchored by the only Whole Foods and REI within a 48-mile radius
- This 5 mile stretch of Woodruff Rd is the most dense grocery corridor in all of Greenville, with grocers including Whole Foods, The Fresh Market, Trader Joe's, Sprouts, Lidl, Publix (two stores), Aldi, Lowes Foods and Food Lion
- The Point is located directly off of I-85 (87,500 AADT) and less than ½ mile from I-385 (115,900 AADT) with excellent access to both
- Traffic Counts: Woodruff Rd 35,200 AADT; I-85 87,500 AADT; I-385 115,900 AADT