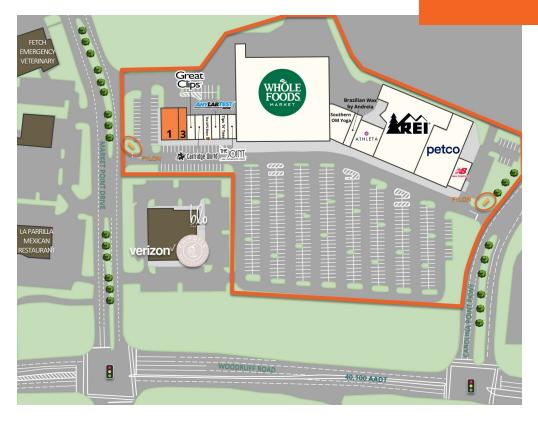

# **FOR LEASE**

| SUITE | TENANT NAME      | SPACE SIZE |
|-------|------------------|------------|
| 1     | Available        | 3,200 SF   |
| 3     | Available        | 1,600 SF   |
| 4     | Great Clips      | 1,200 SF   |
| 5     | Cartridge World  | 1,200 SF   |
| 6     | The UPS Store    | 1,199 SF   |
| 7     | Any Lab Test Now | 1,200 SF   |
| 8     | Tips 'N' Toes    | 1,200 SF   |
| 9     | The Joint        | 1,172 SF   |

| SUITE | TENANT NAME              | SPACE SIZE |
|-------|--------------------------|------------|
| 10    | Whole Foods              | 45,000 SF  |
| 11    | Southern OM Yoga         | 3,918 SF   |
| 12    | Brazilian Wax by Andreia | 1,914 SF   |
| 13    | Athleta                  | 3,453 SF   |
| 15A   | REI                      | 21,300 SF  |
| 15B   | Petco                    | 13,895 SF  |
| 16    | New Balance              | 2,930 SF   |