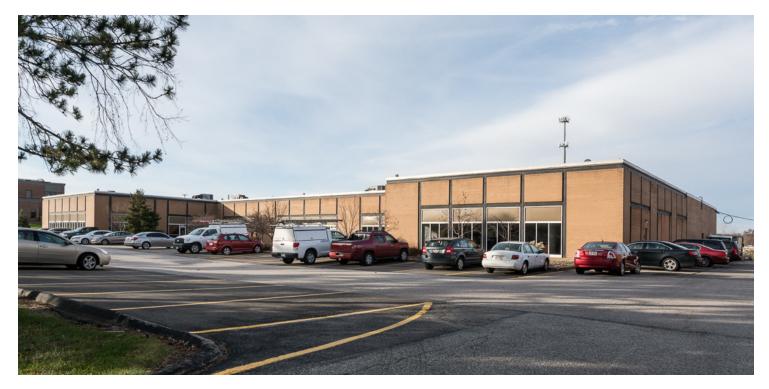

# AVAILABLE FOR LEASE BRECKSVILLE BUSINESS PARK

10330 Brecksville Road, Brecksville, OH 44141

COMMERCIAL REAL ESTATE SERVICES LEE CLEVELAND

in

### **PROPERTY OVERVIEW**

10330 Brecksville Road has 4,700 SF Available of Office.

#### **PROPERTY HIGHLIGHTS**

- 4,700 SF Office
- Ample Parking
- Professionally Managed

Connor Krouse ckrouse@lee-associates.com D 216.282.0125

All information furnished regarding property for sale, rental or financing is from sources deemed reliable, but no warranty or representation is made to the accuracy thereof and same is submitted to errors, omissions, change of price, rental or other conditions prior to sale, lease or financing or withdrawal without notice. No liability of any kind is to be imposed on the broker herein.