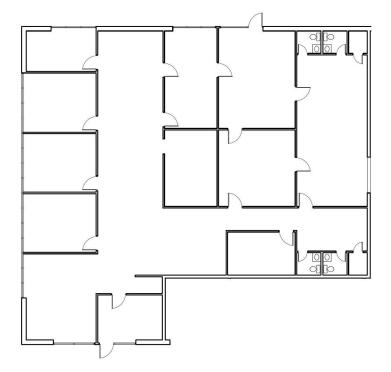

## AVAILABLE FOR LEASE BRECKSVILLE BUSINESS PARK

10330 Brecksville Road, Brecksville, OH 44141

#### LEASE INFORMATION

| Lease Type:      |           | NNN       | Lease Term: | Negotiable    |  |
|------------------|-----------|-----------|-------------|---------------|--|
| Total Space:     |           | 4,700 SF  | Lease Rate: | \$10.00 SF/yr |  |
| AVAILABLE SPACES |           |           |             |               |  |
| SUITE            | TENANT    | SIZE (SF) | LEASE TYPE  | LEASE RATE    |  |
| Front - 10330    | Available | 4,700 SF  | NNN         | \$10.00 SF/yr |  |