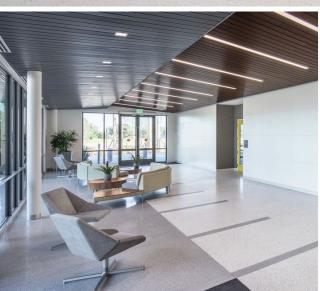

#### CLASS A MEDICAL OFFICE SPACE AVAILABLE

#### LOCATION AND PROPERTY FEATURES

- 45,513 SF, 2-story, Class A Medical Office Building in the heart of Lake Nona Medical City
- Located on the UCF Lake Nona Hospital Campus
- Adjacent to 64-bed, UCF Lake Nona Hospital adult-teaching hospital
- Surface parking at a ratio of 4.5/1,000 RSF
- In very close proximity to Lake Nona Town Center, a multi-use project including Class A office, restaurants, retail, hotels, entertainment venues and state-of-the-art Lake Nona Performance Club
- Multiple housing options nearby
- Under 10 minutes from Orlando Int'l Airport with quick access to SR 417, SR 528, and Florida's Turnpike