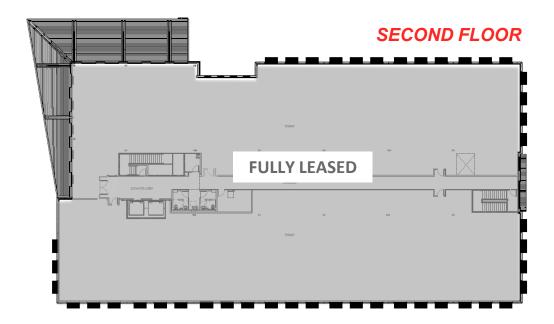

#### CLASS A MEDICAL OFFICE SPACE AVAILABLE

#### LOCATION AND PROPERTY FEATURES

- 45,513 SF, 2-story, Class A Medical Office Building in the heart of Lake Nona Medical City
- Located on the UCF Lake Nona Hospital Campus
- Adjacent to 64-bed, UCF Lake Nona Hospital adult-teaching hospital
- Surface parking at a ratio of 4.5/1,000 RSF
- In very close proximity to Lake Nona Town Center, a multi-use project including Class A office, restaurants, retail, hotels, entertainment venues and state-of-the-art Lake Nona Performance Club
- Multiple housing options nearby
- Under 10 minutes from Orlando Int'l Airport with quick access to SR 417, SR 528, and Florida's Turnpike