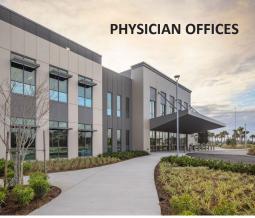

#### CLASS A MEDICAL OFFICE SPACE AVAILABLE

#### LOCATION AND PROPERTY FEATURES

- 45,513 SF, 2-story, Class A Medical Office Building in the heart of Lake Nona Medical City
- Located on the UCF Lake Nona Hospital Campus
- Adjacent to 64-bed, UCF Lake Nona Hospital adult-teaching hospital
- Surface parking at a ratio of 4.5/1,000 RSF
- In very close proximity to Lake Nona Town Center, a multi-use project including Class A office, restaurants, retail, hotels, entertainment venues and state-of-the-art Lake Nona Performance Club
- Multiple housing options nearby
- Under 10 minutes from Orlando Int'l Airport with quick access to SR 417, SR 528, and Florida's Turnpike