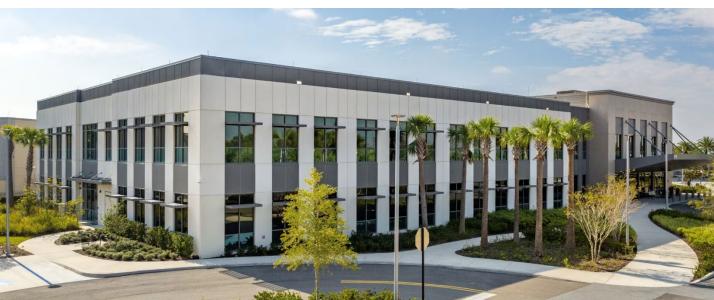

# PHYSICIAN OFFICES 6718 Lake Nona Blvd, Orlando, FL 32827

#### LOCATION AND PROPERTY FEATURES

- 45,513 SF, 2-story, Class A Medical Office Building in the heart of Lake Nona Medical City
- Located on the UCF Lake Nona Hospital Campus
- Adjacent to 64-bed, UCF Lake Nona Hospital adult-teaching hospital
- Surface parking at a ratio of 4.5/1,000 RSF
- In very close proximity to Lake Nona Town Center, a multi-use project including Class A office, restaurants, retail, hotels, entertainment venues and state-of-the-art Lake Nona Performance Club
- Multiple housing options nearby
- Under 10 minutes from Orlando Int'l Airport with quick access to SR 417, SR 528, and Florida's Turnpike