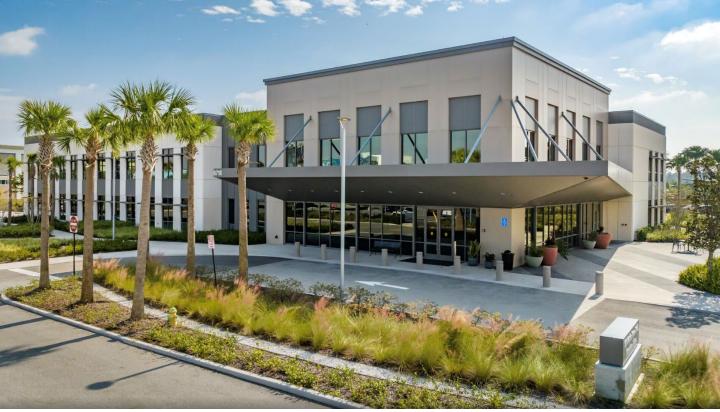

# PHYSICIAN OFFICES 6718 Lake Nona Blvd, Orlando, FL 32827

#### LOCATION AND PROPERTY FEATURES

- 45,513 SF, 2-story, Class A Medical Office Building in the heart of Lake Nona Medical City
- Located on the UCF Lake Nona Hospital Campus
- Adjacent to 64-bed, UCF Lake Nona Hospital adult-teaching hospital
- Surface parking at a ratio of 4.5/1,000 RSF
- In very close proximity to Lake Nona Town Center, a multi-use project including Class A office, restaurants, retail, hotels, entertainment venues and state-of-the-art Lake Nona Performance Club
- Multiple housing options nearby
- Under 10 minutes from Orlando Int'l Airport with quick access to SR 417, SR 528, and Florida's Turnpike