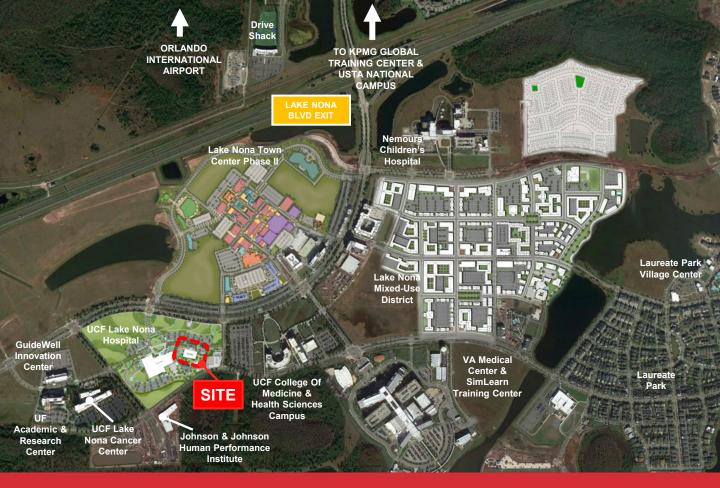

#### LAKE NONA MEDICAL CITY

Lake Nona's health & life sciences campus represents a deliberate strategy to create a centralized focus on sophisticated medical treatment, research, and education in Orlando.

In just 10 years, Lake Nona has become home to some of the nation's top hospitals, universities, research institutions and health and biomedical companies. Lake Nona health and life sciences anchor tenants, include:

- University of Central Florida's (UCF) Health Sciences Campus
- UCF College of Medicine
- UCF Lake Nona Hospital
- UCF Lake Nona Cancer Center
- Orlando Veterans Affairs Medical Center & SimLearn Center
- Nemours Children's Hospital
- University of Florida Research & Academic Center
- GuideWell Innovation Center
- Lake Nona Performance Club