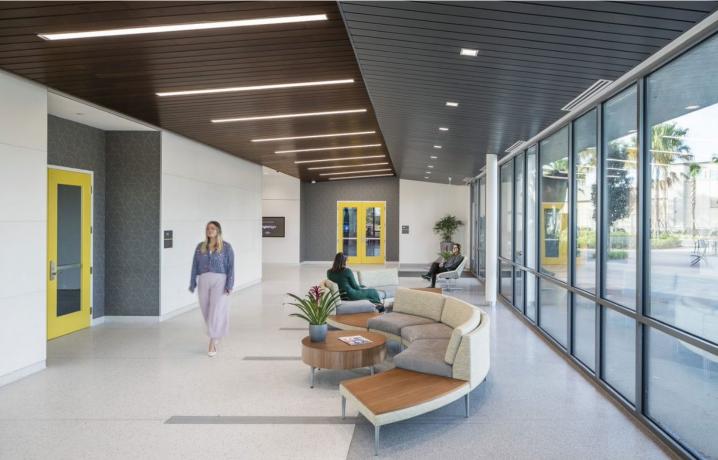

#### CLASS A MEDICAL OFFICE SPACE AVAILABLE

#### LOCATION AND PROPERTY FEATURES

- 45,513 SF, 2-story, Class A Medical Office Building in the heart of Lake Nona Medical City
- Located on the UCF Lake Nona Hospital Campus
- Adjacent to 64-bed, UCF Lake Nona Hospital adult-teaching hospital
- Surface parking at a ratio of 4.5/1,000 RSF
- In very close proximity to Lake Nona Town Center, a multi-use project including Class A office, restaurants, retail, hotels, entertainment venues and state-of-the-art Lake Nona Performance Club
- Multiple housing options nearby
- Under 10 minutes from Orlando Int'l Airport with quick access to SR 417, SR 528, and Florida's Turnpike