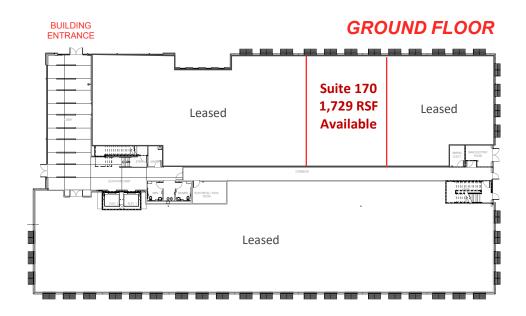

#### CLASS A MEDICAL OFFICE SPACE AVAILABLE

#### LOCATION AND PROPERTY FEATURES

- 45,513 SF, 2-story, Class A Medical Office Building in the heart of Lake Nona Medical City
- Located on the UCF Lake Nona Hospital Campus
- Adjacent to 64-bed, UCF Lake Nona Hospital adult-teaching hospital
- Surface parking at a ratio of 4.5/1,000 RSF
- In very close proximity to Lake Nona Town Center, a multi-use project including Class A office, restaurants, retail, hotels, entertainment venues and state-of-the-art Lake Nona Performance Club
- Multiple housing options nearby
- Under 10 minutes from Orlando Int'l Airport with quick access to SR 417, SR 528, and Florida's Turnpike