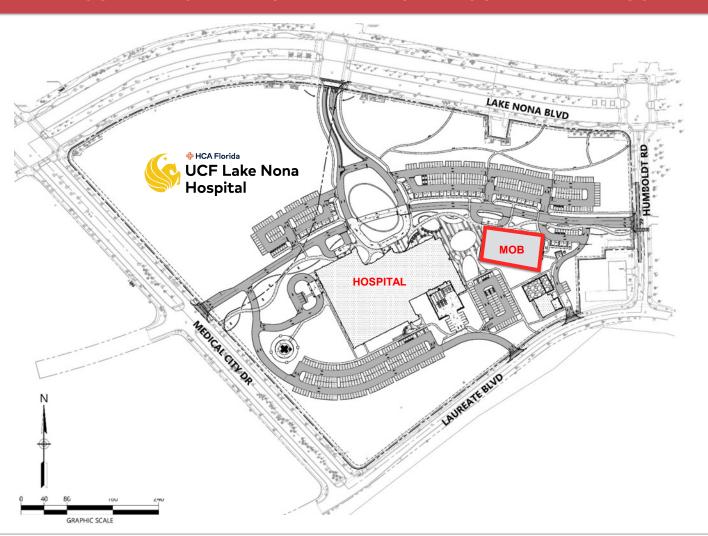

## PHYSICIAN OFFICES ARE LOCATED NEXT TO THE HOSPITAL ON THE UCF LAKE NONA HOSPITAL CAMPUS

#### LOCATION AND PROPERTY FEATURES

- 45,513 SF, 2-story, Class A Medical Office Building in the heart of Lake Nona Medical City
- Located on the UCF Lake Nona Hospital Campus
- Adjacent to 64-bed, UCF Lake Nona Hospital adult-teaching hospital
- Surface parking at a ratio of 4.5/1,000 RSF
- In very close proximity to Lake Nona Town Center, a multi-use project including Class A office, restaurants, retail, hotels, entertainment venues and state-of-the-art Lake Nona Performance Club
- Multiple housing options nearby
- Under 10 minutes from Orlando Int'l Airport with quick access to SR 417, SR 528, and Florida's Turnpike