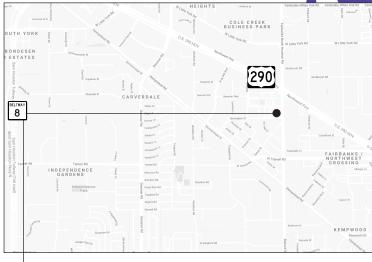

## LOCATION OVERVIEW

Great access to Hempstead Highway, Highway 290 and Beltway 8.