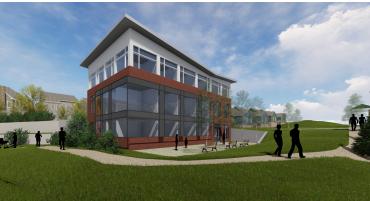

## Cascadia Development

Cascadia is situated on Pantops Mountain with easy access to Martha Jefferson Hospital and a quick 5 minute drive to the Downtown Mall. The homes are arranged around a central pedestrian-oriented path known as Cascadia park that gives a visual line of sight through the heart of the community with beautiful 180 degree views of the Blue Ridge Mountains.