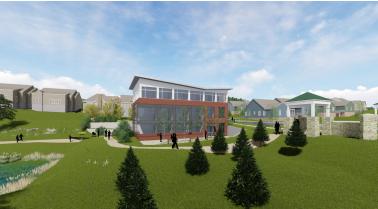

## Cascadia Development

Cascadia is situated on Pantops Mountain with easy access to Martha Jefferson Hospital and a quick 5 minute drive to the Downtown Mall. The homes are arranged around a central pedestrian-oriented path known as Cascadia park that gives a visual line of sight through the heart of the community with beautiful 180 degree views of the Blue Ridge Mountains.