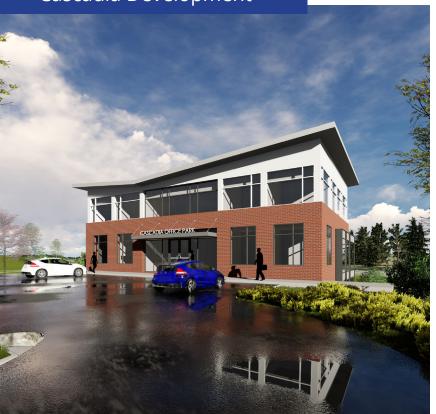

# Cascadia Development Cascadia Drive, Charlottesville, VA

General office, medical, daycare, or senior center

- 1,500 8,500 SF available on 1-3 floors
- Located at the entrance to Cascadia, an upscale 330+ home community on over 60 acres
- Class A, elevator served
- Grade level entrances on first and second floors
- Park like environment with access to walking trails
- Across the street from 106 acre Darden Towe Park
- 1/2 mile to Richmond Road/Route 250 (Pantops Mountain) and all associated amenities
- 3 minutes to Interstate 64, 5 minutes to Downtown
- Under development projected delivery Q1 2025
- \$28.00 PSF, NNN