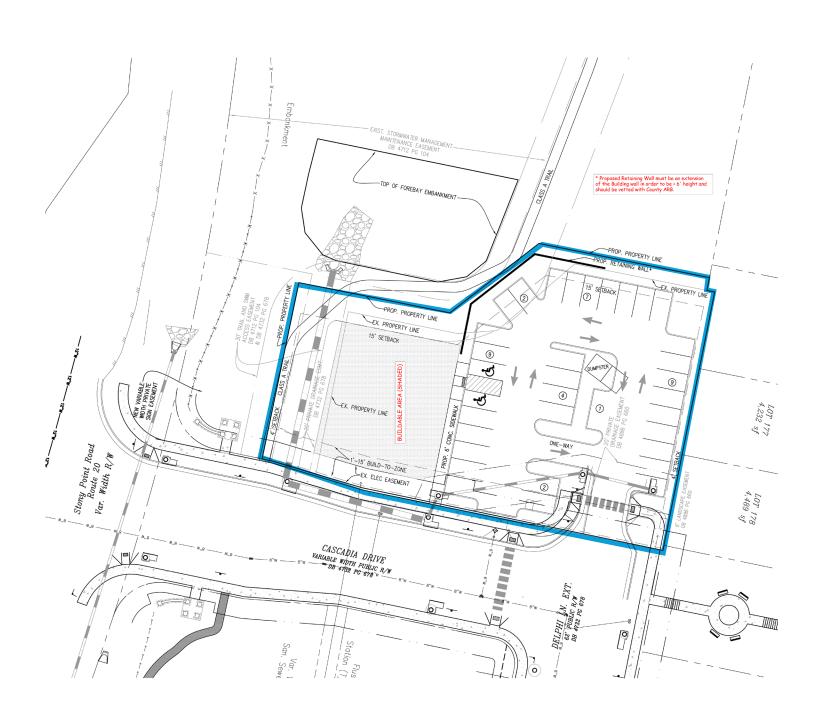

# Cascadia Development Cascadia Drive, Charlottesville, VA

General office, medical, daycare, or senior center

- 1,500 8,500 SF available on 1-3 floors
- Located at the entrance to Cascadia, an upscale 330+ home community on over 60 acres
- Class A, elevator served
- Grade level entrances on first and second floors
- Park like environment with access to walking trails
- Across the street from 106 acre Darden Towe Park
- 1/2 mile to Richmond Road/Route 250 (Pantops Mountain) and all associated amenities
- 3 minutes to Interstate 64, 5 minutes to Downtown
- Under development projected delivery Q1 2025
- \$28.00 PSF, NNN