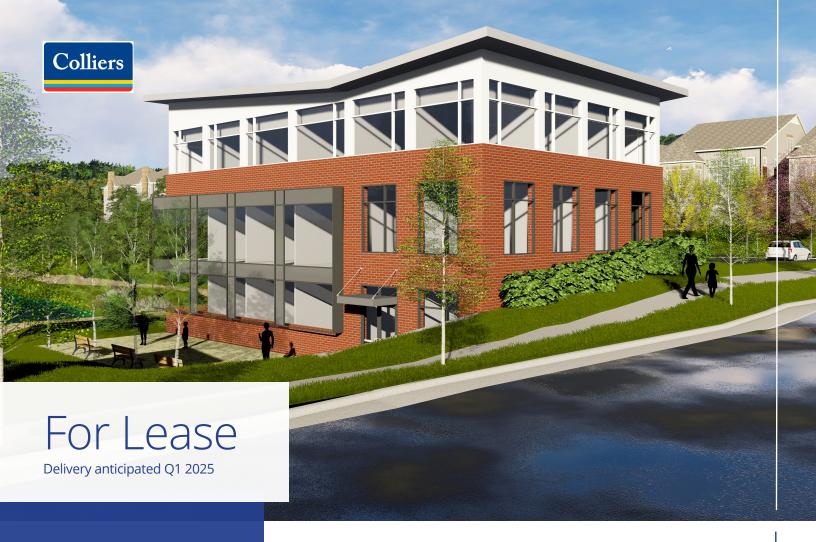

# Cascadia Development Cascadia Drive, Charlottesville, VA

General office, medical, daycare, or senior center

- 1,500 8,500 SF available on 1-3 floors
- Located at the entrance to Cascadia, an upscale 330+ home community on over 60 acres
- Class A, elevator served
- Grade level entrances on first and second floors
- Park like environment with access to walking trails
- Across the street from 106 acre Darden Towe Park
- 1/2 mile to Richmond Road/Route 250 (Pantops Mountain) and all associated amenities
- 3 minutes to Interstate 64, 5 minutes to Downtown
- Under development projected delivery Q1 2025
- \$28.00 PSF, NNN