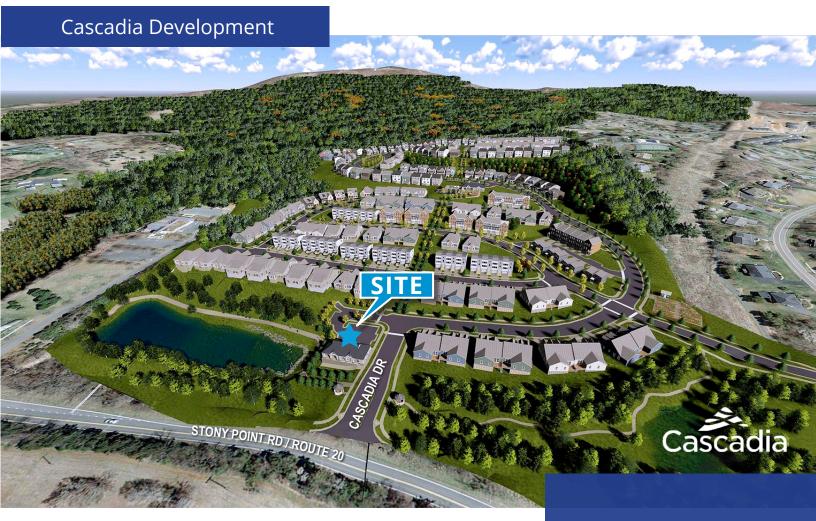

# Cascadia Development Cascadia Drive, Charlottesville, VA

General office, medical, daycare, or senior center

- 1,500 8,500 SF available on 1-3 floors
- Located at the entrance to Cascadia, an upscale 330+ home community on over 60 acres
- Class A, elevator served
- Grade level entrances on first and second floors
- Park like environment with access to walking trails
- Across the street from 106 acre Darden Towe Park
- 1/2 mile to Richmond Road/Route 250 (Pantops Mountain) and all associated amenities
- 3 minutes to Interstate 64, 5 minutes to Downtown
- Under development projected delivery Q1 2025
- \$28.00 PSF, NNN

## Cascadia Development

Cascadia is situated on Pantops Mountain with easy access to Martha Jefferson Hospital and a quick 5 minute drive to the Downtown Mall. The homes are arranged around a central pedestrian-oriented path known as Cascadia park that gives a visual line of sight through the heart of the community with beautiful 180 degree views of the Blue Ridge Mountains.