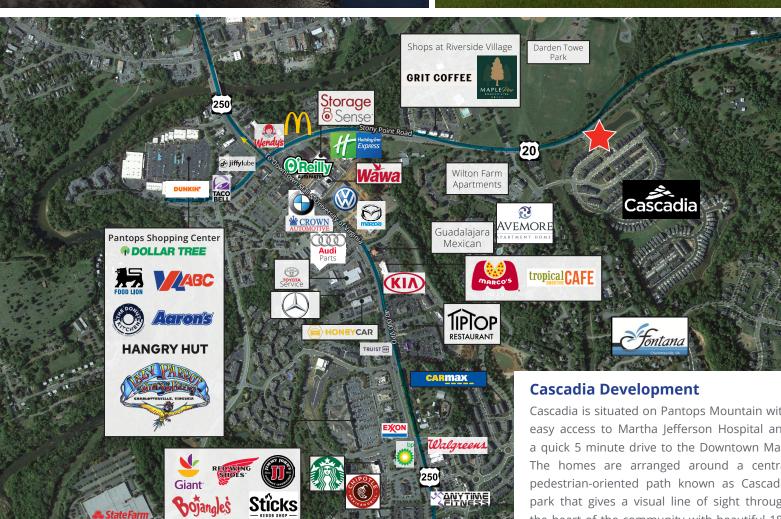

# Cascadia Development Cascadia Drive, Charlottesville, VA

General office, medical, daycare, or senior center

- 1,500 8,500 SF available on 1-3 floors
- Located at the entrance to Cascadia, an upscale 330+ home community on over 60 acres
- Class A, elevator served
- Grade level entrances on first and second floors
- Park like environment with access to walking trails
- Across the street from 106 acre Darden Towe Park
- 1/2 mile to Richmond Road/Route 250 (Pantops Mountain) and all associated amenities
- 3 minutes to Interstate 64, 5 minutes to Downtown
- Under development projected delivery Q1 2025
- \$28.00 PSF, NNN

## Cascadia Development

Cascadia is situated on Pantops Mountain with easy access to Martha Jefferson Hospital and a quick 5 minute drive to the Downtown Mall. The homes are arranged around a central pedestrian-oriented path known as Cascadia park that gives a visual line of sight through the heart of the community with beautiful 180 degree views of the Blue Ridge Mountains.